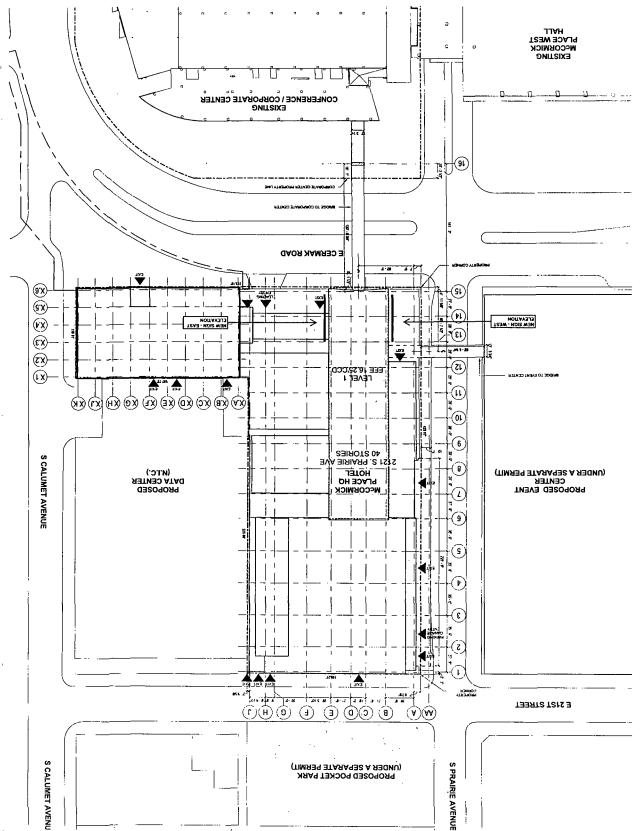

McCormick Place Headquarters Hotel 2121 South Prairie Avenue Chicago, IL 60616

| Dimensions: length   | <u>44'-8"</u> | height | <u>25'-0 ¼"</u>  |
|----------------------|---------------|--------|------------------|
| Height above grade/r | oof to top of | f sign | <u>430 feet</u>  |
| Total Square Foot Ar | ea            | -      | 1117 square feet |
| Elevation            |               |        | <u>West</u>      |

| CITY OF CHICAGO SIGN PERMIT APPLICATION CONTINUED                                                                                                                                                                                                                                                                                                                                                                                                                                                                         |
|---------------------------------------------------------------------------------------------------------------------------------------------------------------------------------------------------------------------------------------------------------------------------------------------------------------------------------------------------------------------------------------------------------------------------------------------------------------------------------------------------------------------------|
| Section 3 continued                                                                                                                                                                                                                                                                                                                                                                                                                                                                                                       |
| Dimensions of Sign Structure (i.e. cabinet, frame, awning, canopy)                                                                                                                                                                                                                                                                                                                                                                                                                                                        |
| Length: <u>44</u> Feet <u>8</u> Inches Height: <u>25</u> Feet <u>1</u> Inches Depth: <u>0</u> Feet <u>11</u> Inches                                                                                                                                                                                                                                                                                                                                                                                                       |
| Area: <u>1117</u> Sq Ft. Weight: <u>3405</u> lbs.                                                                                                                                                                                                                                                                                                                                                                                                                                                                         |
| Shape of Sign: REGULAR                                                                                                                                                                                                                                                                                                                                                                                                                                                                                                    |
| Sign Height above Grade:                                                                                                                                                                                                                                                                                                                                                                                                                                                                                                  |
| From Grade to Bottom of sign or sign structure, whichever is lowest:Ft.                                                                                                                                                                                                                                                                                                                                                                                                                                                   |
| From Grade to Top of sign or sign structure, whichever is highest: <u>430</u> Ft.                                                                                                                                                                                                                                                                                                                                                                                                                                         |
| Is City Council Order required?*  Yes  No                                                                                                                                                                                                                                                                                                                                                                                                                                                                                 |
| *All signs in excess of 100 Square Feet in area OR in excess of 24 feet above grade require a City Council Order pursuant to Section 13-20-680 of the Municipal Code of Chicago                                                                                                                                                                                                                                                                                                                                           |
| Dimension of Sign Elements pursuant to Section 17-12-0601 of the Chicago Zoning Ordinance:                                                                                                                                                                                                                                                                                                                                                                                                                                |
| Length:FeetInches Height:Feetinches Area: Sq Ft.                                                                                                                                                                                                                                                                                                                                                                                                                                                                          |
| Electrical Contractor will install: Feeders: ☐ Yes ☑ No Customer Leads: ☑ Yes ☐ No<br>Number of Lamps: LED Total Wattage: Type of Lamp: LED<br>Number of Ballast/Transformers: Input of Transformers:<br>Type of Switch: Location of Switch:<br>Static: ☑ Yes ☐ No<br>Illuminated: ☑ Yes ☐ No<br>If yes - External Internal X<br>Dynamic Image Display: ☐Yes ☑ No<br>(An affidavit of compliance is required for all dynamic image display signs pursuant to Section 13-20-675(d)(2) of the Municipa<br>Code of Chicago.) |
| Max Nits Max Foot Candles Message Time (Screen Hold):seconds Self Dimming Capability: Yes No                                                                                                                                                                                                                                                                                                                                                                                                                              |
| What is the total of the sign face area devoted to dynamic image display? Sq Ft.                                                                                                                                                                                                                                                                                                                                                                                                                                          |
| Section 4 - Zoning Information                                                                                                                                                                                                                                                                                                                                                                                                                                                                                            |
| Zoning District or Planned Development #: PD 331                                                                                                                                                                                                                                                                                                                                                                                                                                                                          |
| Is sign located in a special sign district? ☑Yes □No                                                                                                                                                                                                                                                                                                                                                                                                                                                                      |
| If yes: 🗖 Michigan Avenue Corridor 🛛 Oak Street Corridor 🗌 State Street/Wabash Avenue Corridor                                                                                                                                                                                                                                                                                                                                                                                                                            |
| Total Street frontage of Zoning Lot: (Ft.)                                                                                                                                                                                                                                                                                                                                                                                                                                                                                |
| Total Area of new sign: <u>1117</u> (Sq Ft.) Gross Area of all proposed signs: <u>2234</u> (Sq Ft.)                                                                                                                                                                                                                                                                                                                                                                                                                       |
| Total Area of all existing signs on Zoning Lot: $\underline{0}$ (Sq Ft.)                                                                                                                                                                                                                                                                                                                                                                                                                                                  |
| <b>Picture or rendering must be attached depicting sign placement with before and after view.</b><br>Section 4 continues on next page                                                                                                                                                                                                                                                                                                                                                                                     |