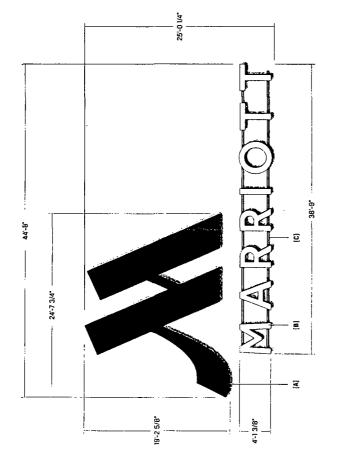

McCormick Place Headquarters Hotel 2121 South Prairie Avenue Chicago, IL 60616

| Dimensions: length   | <u>44'-8"</u> | height | <u>25'-0 ¼"</u>  |
|----------------------|---------------|--------|------------------|
| Height above grade/r | oof to top of | f sign | <u>430 feet</u>  |
| Total Square Foot Ar | ea            | -      | 1117 square feet |
| Elevation            |               |        | <u>West</u>      |

2

|                                                                                           | CITY OF CHICAGO                                                                                       | d Sign Permit                                                             | Application continued                                         |
|-------------------------------------------------------------------------------------------|-------------------------------------------------------------------------------------------------------|---------------------------------------------------------------------------|---------------------------------------------------------------|
| Expediter: KATH                                                                           | RYN CONROY                                                                                            |                                                                           |                                                               |
| Address: 2614 H                                                                           | ARTZELL STREET,                                                                                       | EVANSTON, IL 6                                                            | 60201 License #: 2429178                                      |
| Phone #: (31                                                                              | 2) 459-4362 Mobile                                                                                    | #: <u>NA</u>                                                              | <sub>Email:</sub> kconroy@poblocki.com                        |
| Website: WW                                                                               | w.poblocki.com                                                                                        |                                                                           |                                                               |
|                                                                                           |                                                                                                       | 3 - Sign and S                                                            | tructure Details                                              |
| L                                                                                         |                                                                                                       | (Please check all th                                                      |                                                               |
| Sign Category:                                                                            |                                                                                                       |                                                                           | ( <sup>†</sup>                                                |
| On-Premise (B                                                                             | usiness ID): 🗖 Dynamic 🗹                                                                              | Static                                                                    |                                                               |
| Business Licer                                                                            | se # of Tenant Business:                                                                              | ·                                                                         | ;                                                             |
|                                                                                           | dvertising): 🗌 Dynamic 🔲                                                                              |                                                                           |                                                               |
| Temporary: 🗖                                                                              | Special Event: 🗖                                                                                      |                                                                           |                                                               |
| Sign will read (Plea                                                                      | se provide a description, p                                                                           | icture and shop drawi                                                     | ing): "MARRIOTT LOGO", MARRIOTT                               |
|                                                                                           |                                                                                                       |                                                                           |                                                               |
| Type of sign (Mark                                                                        | all that apply):                                                                                      |                                                                           |                                                               |
|                                                                                           | Awning 🔲 Canopy 🔲 Free                                                                                | estanding 🛛 Marquee                                                       | e 🗇 Projecting 🔲 Dynamic Image Display                        |
|                                                                                           | Nall 🔲 Painted 🗖 Cabinet,                                                                             | /Frame 🗆 Vinyl 🗆 Pr                                                       | ojected image 🗖 Flashing                                      |
|                                                                                           | High Rise Building 🗖 Hotel/                                                                           |                                                                           |                                                               |
| Wh                                                                                        | at is the dimension of the wa                                                                         | all on which the sign wi                                                  | Il be installed? 255' WIDE X 444' TALL                        |
| Where is sign or sign<br>Is the sign or sign<br>Is this a freestand<br>Which direction do | gn structure mounted?<br>structure attached to a bui<br>ng sign? Yes No Lo<br>es sign copy face? West | nside the building ☑ 0<br>Iding or wall?: ☑ Yes<br>cation of sign on lot: | Dutside the building INo If yes, which wall of building? West |
| whether occup                                                                             | ied or not? 🗌 Yes 🗹 No                                                                                |                                                                           |                                                               |
| Does any portion o                                                                        | i the sign, sign structure, o                                                                         | r attachments extend                                                      | on or over the public way? 🖸 Yes 🗹 No                         |
| If yes, what is t                                                                         | he public way use permit nu                                                                           | mber?                                                                     |                                                               |
| Sign Panels: Back t                                                                       | o back within 30 degrees of                                                                           | parallel 🗌 Yes 🗹 No                                                       |                                                               |
| Number of Faces:                                                                          | 1                                                                                                     |                                                                           |                                                               |
| Sign Support Struc                                                                        | ture: 🗍 Pole 🔲 Roof 🔲 G                                                                               | round 🗹 Building 🗌                                                        | Windows 🗀 Other:                                              |
|                                                                                           | on of the sign or sign structu<br>17-02149 of the Municipal (                                         |                                                                           |                                                               |
| Pic                                                                                       | ure or rendering must be a                                                                            | ttached denicting sign                                                    | n placement with before and after vlew.                       |

| CITY OF CHICAGO SIGN PERMIT APPLICATION CONTINUED                                                                                                                                                                                                                                                                                                                                                                                                                                                                         |
|---------------------------------------------------------------------------------------------------------------------------------------------------------------------------------------------------------------------------------------------------------------------------------------------------------------------------------------------------------------------------------------------------------------------------------------------------------------------------------------------------------------------------|
| Section 3 continued                                                                                                                                                                                                                                                                                                                                                                                                                                                                                                       |
| Dimensions of Sign Structure (i.e. cabinet, frame, awning, canopy)                                                                                                                                                                                                                                                                                                                                                                                                                                                        |
| Length: <u>44</u> Feet <u>8</u> Inches Height: <u>25</u> Feet <u>1</u> Inches Depth: <u>0</u> Feet <u>11</u> Inches                                                                                                                                                                                                                                                                                                                                                                                                       |
| Area: <u>1117</u> Sq Ft. Weight: <u>3405</u> lbs.                                                                                                                                                                                                                                                                                                                                                                                                                                                                         |
| Shape of Sign: REGULAR                                                                                                                                                                                                                                                                                                                                                                                                                                                                                                    |
| Sign Height above Grade:                                                                                                                                                                                                                                                                                                                                                                                                                                                                                                  |
| From Grade to Bottom of sign or sign structure, whichever is lowest:Ft.                                                                                                                                                                                                                                                                                                                                                                                                                                                   |
| From Grade to Top of sign or sign structure, whichever is highest: <u>430</u> Ft.                                                                                                                                                                                                                                                                                                                                                                                                                                         |
| Is City Council Order required?*  Yes  No                                                                                                                                                                                                                                                                                                                                                                                                                                                                                 |
| *All signs in excess of 100 Square Feet in area OR in excess of 24 feet above grade require a City Council Order pursuant to Section 13-20-680 of the Municipal Code of Chicago                                                                                                                                                                                                                                                                                                                                           |
| Dimension of Sign Elements pursuant to Section 17-12-0601 of the Chicago Zoning Ordinance:                                                                                                                                                                                                                                                                                                                                                                                                                                |
| Length:FeetInches Height:Feetinches Area: Sq Ft.                                                                                                                                                                                                                                                                                                                                                                                                                                                                          |
| Electrical Contractor will install: Feeders: ☐ Yes ☑ No Customer Leads: ☑ Yes ☐ No<br>Number of Lamps: LED Total Wattage: Type of Lamp: LED<br>Number of Ballast/Transformers: Input of Transformers:<br>Type of Switch: Location of Switch:<br>Static: ☑ Yes ☐ No<br>Illuminated: ☑ Yes ☐ No<br>If yes - External Internal X<br>Dynamic Image Display: ☐Yes ☑ No<br>(An affidavit of compliance is required for all dynamic image display signs pursuant to Section 13-20-675(d)(2) of the Municipa<br>Code of Chicago.) |
| Max Nits Max Foot Candles Message Time (Screen Hold):seconds Self Dimming Capability: Yes No                                                                                                                                                                                                                                                                                                                                                                                                                              |
| What is the total of the sign face area devoted to dynamic image display? Sq Ft.                                                                                                                                                                                                                                                                                                                                                                                                                                          |
| Section 4 - Zoning Information                                                                                                                                                                                                                                                                                                                                                                                                                                                                                            |
| Zoning District or Planned Development #: PD 331                                                                                                                                                                                                                                                                                                                                                                                                                                                                          |
| Is sign located in a special sign district? ☑Yes □No                                                                                                                                                                                                                                                                                                                                                                                                                                                                      |
| If yes: 🗖 Michigan Avenue Corridor 🛛 Oak Street Corridor 🗌 State Street/Wabash Avenue Corridor                                                                                                                                                                                                                                                                                                                                                                                                                            |
| Total Street frontage of Zoning Lot: (Ft.)                                                                                                                                                                                                                                                                                                                                                                                                                                                                                |
| Total Area of new sign: <u>1117</u> (Sq Ft.) Gross Area of all proposed signs: <u>2234</u> (Sq Ft.)                                                                                                                                                                                                                                                                                                                                                                                                                       |
| Total Area of all existing signs on Zoning Lot: $\underline{0}$ (Sq Ft.)                                                                                                                                                                                                                                                                                                                                                                                                                                                  |
| <b>Picture or rendering must be attached depicting sign placement with before and after view.</b><br>Section 4 continues on next page                                                                                                                                                                                                                                                                                                                                                                                     |