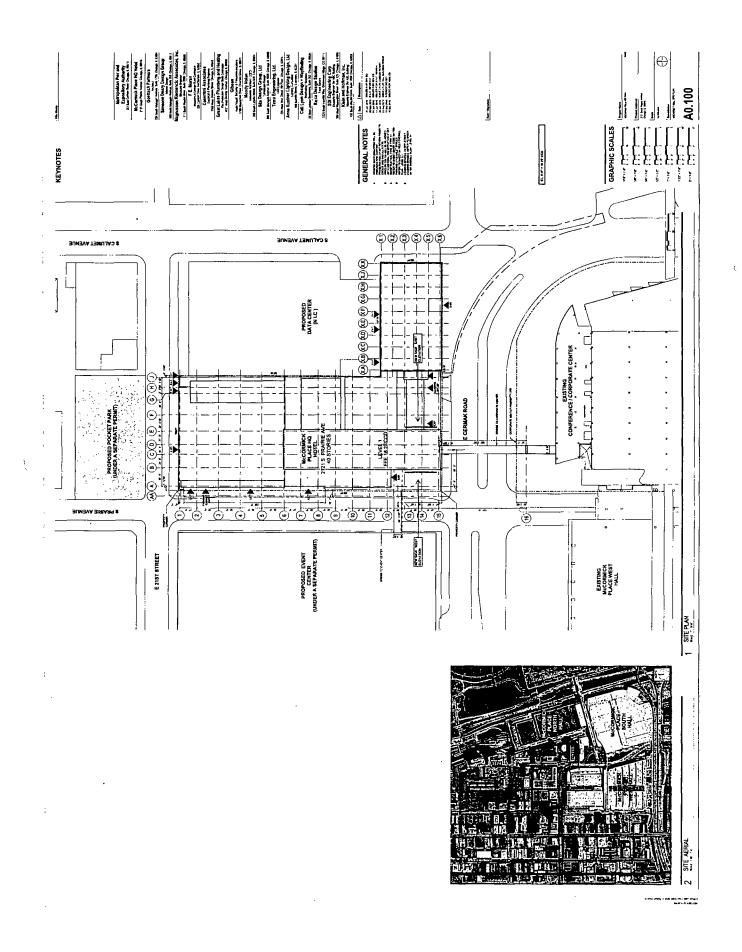

McCormick Place Headquarters Hotel 2121 South Prairie Avenue Chicago, IL 60616

| Dimensions: length   | <u>44'-8"</u> | height | <u>25'-0 ¼"</u>  |
|----------------------|---------------|--------|------------------|
| Height above grade/r | oof to top of | f sign | <u>430 feet</u>  |
| Total Square Foot Ar | ea            | -      | 1117 square feet |
| Elevation            |               |        | <u>West</u>      |

| CITY OF CHICAGO SIGN PERMIT APPLICATION CONTINUED                                                                                                                                                                                                                                                                                                                                                                                                                                                                         |
|---------------------------------------------------------------------------------------------------------------------------------------------------------------------------------------------------------------------------------------------------------------------------------------------------------------------------------------------------------------------------------------------------------------------------------------------------------------------------------------------------------------------------|
| Section 3 continued                                                                                                                                                                                                                                                                                                                                                                                                                                                                                                       |
| Dimensions of Sign Structure (i.e. cabinet, frame, awning, canopy)                                                                                                                                                                                                                                                                                                                                                                                                                                                        |
| Length: <u>44</u> Feet <u>8</u> Inches Height: <u>25</u> Feet <u>1</u> Inches Depth: <u>0</u> Feet <u>11</u> Inches                                                                                                                                                                                                                                                                                                                                                                                                       |
| Area: <u>1117</u> Sq Ft. Weight: <u>3405</u> lbs.                                                                                                                                                                                                                                                                                                                                                                                                                                                                         |
| Shape of Sign: REGULAR                                                                                                                                                                                                                                                                                                                                                                                                                                                                                                    |
| Sign Height above Grade:                                                                                                                                                                                                                                                                                                                                                                                                                                                                                                  |
| From Grade to Bottom of sign or sign structure, whichever is lowest:Ft.                                                                                                                                                                                                                                                                                                                                                                                                                                                   |
| From Grade to Top of sign or sign structure, whichever is highest: <u>430</u> Ft.                                                                                                                                                                                                                                                                                                                                                                                                                                         |
| Is City Council Order required?*  Yes  No                                                                                                                                                                                                                                                                                                                                                                                                                                                                                 |
| *All signs in excess of 100 Square Feet in area OR in excess of 24 feet above grade require a City Council Order pursuant to Section 13-20-680 of the Municipal Code of Chicago                                                                                                                                                                                                                                                                                                                                           |
| Dimension of Sign Elements pursuant to Section 17-12-0601 of the Chicago Zoning Ordinance:                                                                                                                                                                                                                                                                                                                                                                                                                                |
| Length:FeetInches Height:Feetinches Area: Sq Ft.                                                                                                                                                                                                                                                                                                                                                                                                                                                                          |
| Electrical Contractor will install: Feeders: ☐ Yes ☑ No Customer Leads: ☑ Yes ☐ No<br>Number of Lamps: LED Total Wattage: Type of Lamp: LED<br>Number of Ballast/Transformers: Input of Transformers:<br>Type of Switch: Location of Switch:<br>Static: ☑ Yes ☐ No<br>Illuminated: ☑ Yes ☐ No<br>If yes - External Internal X<br>Dynamic Image Display: ☐Yes ☑ No<br>(An affidavit of compliance is required for all dynamic image display signs pursuant to Section 13-20-675(d)(2) of the Municipa<br>Code of Chicago.) |
| Max Nits Max Foot Candles Message Time (Screen Hold):seconds Self Dimming Capability: Yes No                                                                                                                                                                                                                                                                                                                                                                                                                              |
| What is the total of the sign face area devoted to dynamic image display? Sq Ft.                                                                                                                                                                                                                                                                                                                                                                                                                                          |
| Section 4 - Zoning Information                                                                                                                                                                                                                                                                                                                                                                                                                                                                                            |
| Zoning District or Planned Development #: PD 331                                                                                                                                                                                                                                                                                                                                                                                                                                                                          |
| Is sign located in a special sign district? ☑Yes □No                                                                                                                                                                                                                                                                                                                                                                                                                                                                      |
| If yes: 🗖 Michigan Avenue Corridor 🛛 Oak Street Corridor 🗌 State Street/Wabash Avenue Corridor                                                                                                                                                                                                                                                                                                                                                                                                                            |
| Total Street frontage of Zoning Lot: (Ft.)                                                                                                                                                                                                                                                                                                                                                                                                                                                                                |
| Total Area of new sign: <u>1117</u> (Sq Ft.) Gross Area of all proposed signs: <u>2234</u> (Sq Ft.)                                                                                                                                                                                                                                                                                                                                                                                                                       |
| Total Area of all existing signs on Zoning Lot: $\underline{0}$ (Sq Ft.)                                                                                                                                                                                                                                                                                                                                                                                                                                                  |
| <b>Picture or rendering must be attached depicting sign placement with before and after view.</b><br>Section 4 continues on next page                                                                                                                                                                                                                                                                                                                                                                                     |