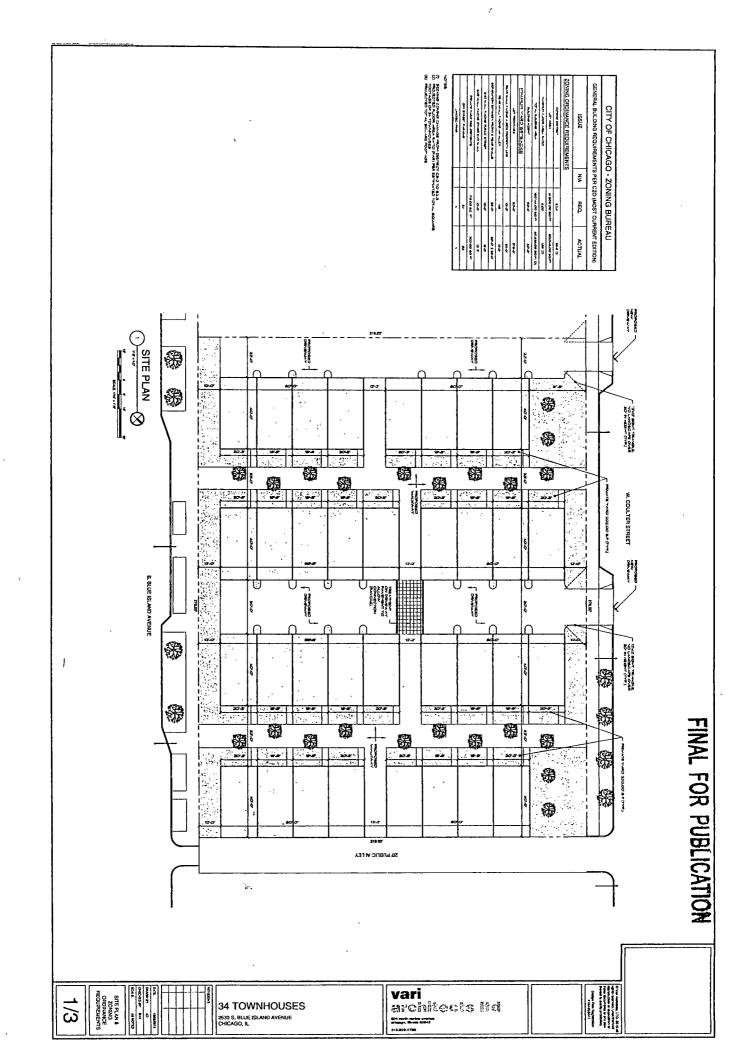

# NARRATIVE FOR TYPE 1 REZONING FOR 2530-38 SOUTH BLUE ISLAND AVENUE, CHICAGO, IL

The subject property is currently vacant. The Applicant needs a zoning change in order to allow residential use and build 34 townhomes at the subject property.

| Project Description: | Zoning Change from C3-2 to B2-3                                                                                                                                                                                                                                                                                                                                                                                                                                                                                                                                                                                                                                                                                                                                                                                                                                                                                                                                                                                                                                                                                                                                                                                                                                                                                                                                                                                                                                                                                                                                                                                                                                                                                                                                                                                                                                                                                                                                                                                                                                                                                                |
|----------------------|--------------------------------------------------------------------------------------------------------------------------------------------------------------------------------------------------------------------------------------------------------------------------------------------------------------------------------------------------------------------------------------------------------------------------------------------------------------------------------------------------------------------------------------------------------------------------------------------------------------------------------------------------------------------------------------------------------------------------------------------------------------------------------------------------------------------------------------------------------------------------------------------------------------------------------------------------------------------------------------------------------------------------------------------------------------------------------------------------------------------------------------------------------------------------------------------------------------------------------------------------------------------------------------------------------------------------------------------------------------------------------------------------------------------------------------------------------------------------------------------------------------------------------------------------------------------------------------------------------------------------------------------------------------------------------------------------------------------------------------------------------------------------------------------------------------------------------------------------------------------------------------------------------------------------------------------------------------------------------------------------------------------------------------------------------------------------------------------------------------------------------|
| Use:                 | 34 Townhomes                                                                                                                                                                                                                                                                                                                                                                                                                                                                                                                                                                                                                                                                                                                                                                                                                                                                                                                                                                                                                                                                                                                                                                                                                                                                                                                                                                                                                                                                                                                                                                                                                                                                                                                                                                                                                                                                                                                                                                                                                                                                                                                   |
| Floor Area Ratio:    | 1.35                                                                                                                                                                                                                                                                                                                                                                                                                                                                                                                                                                                                                                                                                                                                                                                                                                                                                                                                                                                                                                                                                                                                                                                                                                                                                                                                                                                                                                                                                                                                                                                                                                                                                                                                                                                                                                                                                                                                                                                                                                                                                                                           |
| Lot Area:            | 60,048 square feet                                                                                                                                                                                                                                                                                                                                                                                                                                                                                                                                                                                                                                                                                                                                                                                                                                                                                                                                                                                                                                                                                                                                                                                                                                                                                                                                                                                                                                                                                                                                                                                                                                                                                                                                                                                                                                                                                                                                                                                                                                                                                                             |
| Building Floor Area: | 80,828 square feet                                                                                                                                                                                                                                                                                                                                                                                                                                                                                                                                                                                                                                                                                                                                                                                                                                                                                                                                                                                                                                                                                                                                                                                                                                                                                                                                                                                                                                                                                                                                                                                                                                                                                                                                                                                                                                                                                                                                                                                                                                                                                                             |
| Density:             | 1,766 square feet per DU                                                                                                                                                                                                                                                                                                                                                                                                                                                                                                                                                                                                                                                                                                                                                                                                                                                                                                                                                                                                                                                                                                                                                                                                                                                                                                                                                                                                                                                                                                                                                                                                                                                                                                                                                                                                                                                                                                                                                                                                                                                                                                       |
| Off- Street parking: | Parking spaces: 68                                                                                                                                                                                                                                                                                                                                                                                                                                                                                                                                                                                                                                                                                                                                                                                                                                                                                                                                                                                                                                                                                                                                                                                                                                                                                                                                                                                                                                                                                                                                                                                                                                                                                                                                                                                                                                                                                                                                                                                                                                                                                                             |
| Set Backs:           | Rear Wall Facing a Side Property Line: 22 feet Rear Walls Facing a Public Street: 12 feet Rear Wall facing public alley: 0 feet Separation Between Front and Rear Walls: 30 feet and 33 feet Private Yard: 202 square feet                                                                                                                                                                                                                                                                                                                                                                                                                                                                                                                                                                                                                                                                                                                                                                                                                                                                                                                                                                                                                                                                                                                                                                                                                                                                                                                                                                                                                                                                                                                                                                                                                                                                                                                                                                                                                                                                                                     |
| Building height:     | 30 feet Square fee |