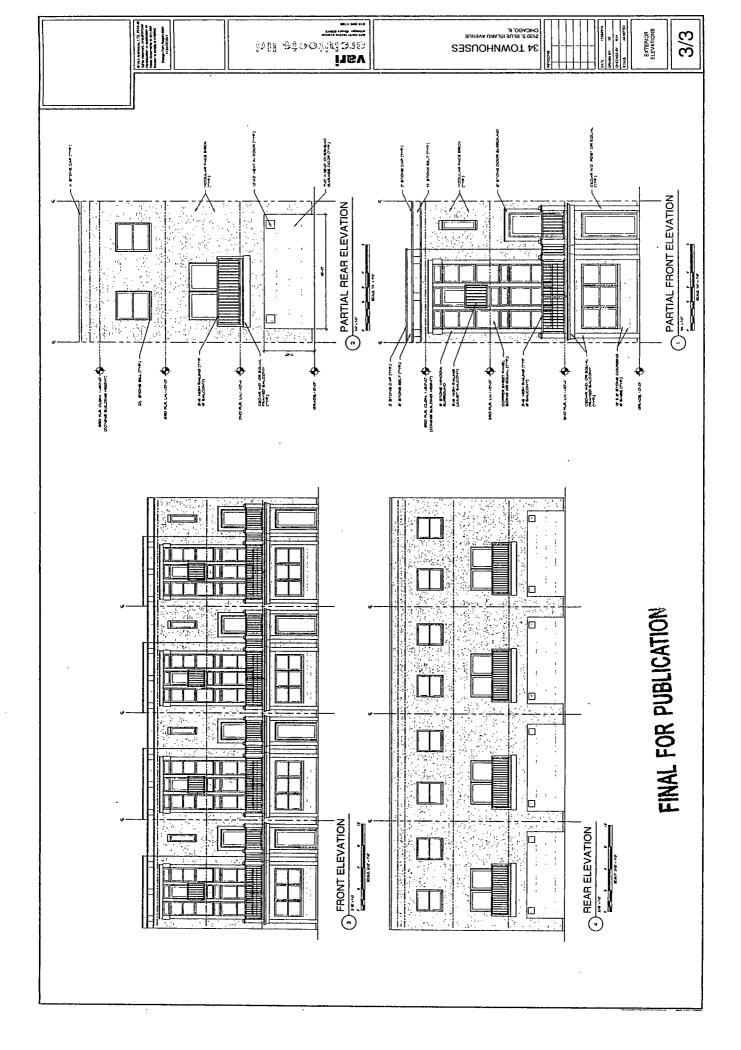

# NARRATIVE FOR TYPE 1 REZONING FOR 2530-38 SOUTH BLUE ISLAND AVENUE, CHICAGO, IL

The subject property is currently vacant. The Applicant needs a zoning change in order to allow residential use and build 34 townhomes at the subject property.

| Project Description: | Zoning Change from C3-2 to B2-3                                                                                                                                                                                                                                                                                                                                                                                                                                                                                                                                                                                                                                                                                                                                                                                                                                                                                                                                                                                                                                                                                                                                                                                                                                                                                                                                                                                                                                                                                                                                                                                                                                                                                                                                                                                                                                                                                                                                                                                                                                                                                                |
|----------------------|--------------------------------------------------------------------------------------------------------------------------------------------------------------------------------------------------------------------------------------------------------------------------------------------------------------------------------------------------------------------------------------------------------------------------------------------------------------------------------------------------------------------------------------------------------------------------------------------------------------------------------------------------------------------------------------------------------------------------------------------------------------------------------------------------------------------------------------------------------------------------------------------------------------------------------------------------------------------------------------------------------------------------------------------------------------------------------------------------------------------------------------------------------------------------------------------------------------------------------------------------------------------------------------------------------------------------------------------------------------------------------------------------------------------------------------------------------------------------------------------------------------------------------------------------------------------------------------------------------------------------------------------------------------------------------------------------------------------------------------------------------------------------------------------------------------------------------------------------------------------------------------------------------------------------------------------------------------------------------------------------------------------------------------------------------------------------------------------------------------------------------|
| Use:                 | 34 Townhomes                                                                                                                                                                                                                                                                                                                                                                                                                                                                                                                                                                                                                                                                                                                                                                                                                                                                                                                                                                                                                                                                                                                                                                                                                                                                                                                                                                                                                                                                                                                                                                                                                                                                                                                                                                                                                                                                                                                                                                                                                                                                                                                   |
| Floor Area Ratio:    | 1.35                                                                                                                                                                                                                                                                                                                                                                                                                                                                                                                                                                                                                                                                                                                                                                                                                                                                                                                                                                                                                                                                                                                                                                                                                                                                                                                                                                                                                                                                                                                                                                                                                                                                                                                                                                                                                                                                                                                                                                                                                                                                                                                           |
| Lot Area:            | 60,048 square feet                                                                                                                                                                                                                                                                                                                                                                                                                                                                                                                                                                                                                                                                                                                                                                                                                                                                                                                                                                                                                                                                                                                                                                                                                                                                                                                                                                                                                                                                                                                                                                                                                                                                                                                                                                                                                                                                                                                                                                                                                                                                                                             |
| Building Floor Area: | 80,828 square feet                                                                                                                                                                                                                                                                                                                                                                                                                                                                                                                                                                                                                                                                                                                                                                                                                                                                                                                                                                                                                                                                                                                                                                                                                                                                                                                                                                                                                                                                                                                                                                                                                                                                                                                                                                                                                                                                                                                                                                                                                                                                                                             |
| Density:             | 1,766 square feet per DU                                                                                                                                                                                                                                                                                                                                                                                                                                                                                                                                                                                                                                                                                                                                                                                                                                                                                                                                                                                                                                                                                                                                                                                                                                                                                                                                                                                                                                                                                                                                                                                                                                                                                                                                                                                                                                                                                                                                                                                                                                                                                                       |
| Off- Street parking: | Parking spaces: 68                                                                                                                                                                                                                                                                                                                                                                                                                                                                                                                                                                                                                                                                                                                                                                                                                                                                                                                                                                                                                                                                                                                                                                                                                                                                                                                                                                                                                                                                                                                                                                                                                                                                                                                                                                                                                                                                                                                                                                                                                                                                                                             |
| Set Backs:           | Rear Wall Facing a Side Property Line: 22 feet Rear Walls Facing a Public Street: 12 feet Rear Wall facing public alley: 0 feet Separation Between Front and Rear Walls: 30 feet and 33 feet Private Yard: 202 square feet                                                                                                                                                                                                                                                                                                                                                                                                                                                                                                                                                                                                                                                                                                                                                                                                                                                                                                                                                                                                                                                                                                                                                                                                                                                                                                                                                                                                                                                                                                                                                                                                                                                                                                                                                                                                                                                                                                     |
| Building height:     | 30 feet Square fee |