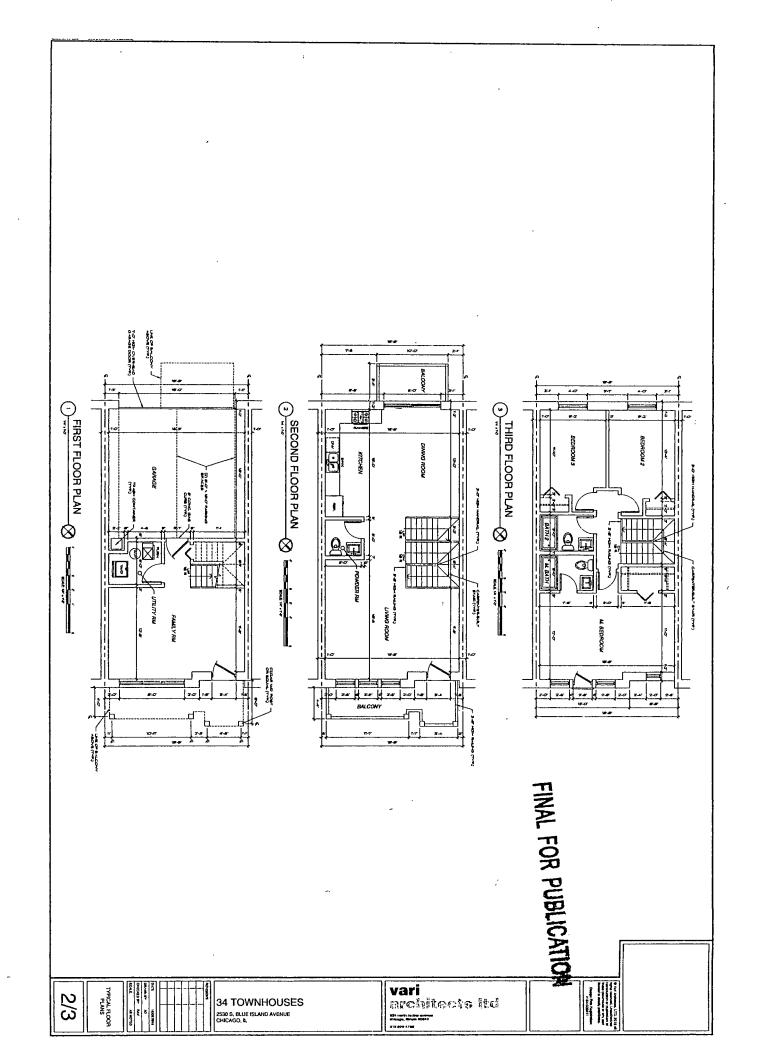

# NARRATIVE FOR TYPE 1 REZONING FOR 2530-38 SOUTH BLUE ISLAND AVENUE, CHICAGO, IL

The subject property is currently vacant. The Applicant needs a zoning change in order to allow residential use and build 34 townhomes at the subject property.

| Project Description: | Zoning Change from C3-2 to B2-3                                                                                                                                                                                                                                                                                                                                                                                                                                                                                                                                                                                                                                                                                                                                                                                                                                                                                                                                                                                                                                                                                                                                                                                                                                                                                                                                                                                                                                                                                                                                                                                                                                                                                                                                                                                                                                                                                                                                                                                                                                                                                                |
|----------------------|--------------------------------------------------------------------------------------------------------------------------------------------------------------------------------------------------------------------------------------------------------------------------------------------------------------------------------------------------------------------------------------------------------------------------------------------------------------------------------------------------------------------------------------------------------------------------------------------------------------------------------------------------------------------------------------------------------------------------------------------------------------------------------------------------------------------------------------------------------------------------------------------------------------------------------------------------------------------------------------------------------------------------------------------------------------------------------------------------------------------------------------------------------------------------------------------------------------------------------------------------------------------------------------------------------------------------------------------------------------------------------------------------------------------------------------------------------------------------------------------------------------------------------------------------------------------------------------------------------------------------------------------------------------------------------------------------------------------------------------------------------------------------------------------------------------------------------------------------------------------------------------------------------------------------------------------------------------------------------------------------------------------------------------------------------------------------------------------------------------------------------|
| Use:                 | 34 Townhomes                                                                                                                                                                                                                                                                                                                                                                                                                                                                                                                                                                                                                                                                                                                                                                                                                                                                                                                                                                                                                                                                                                                                                                                                                                                                                                                                                                                                                                                                                                                                                                                                                                                                                                                                                                                                                                                                                                                                                                                                                                                                                                                   |
| Floor Area Ratio:    | 1.35                                                                                                                                                                                                                                                                                                                                                                                                                                                                                                                                                                                                                                                                                                                                                                                                                                                                                                                                                                                                                                                                                                                                                                                                                                                                                                                                                                                                                                                                                                                                                                                                                                                                                                                                                                                                                                                                                                                                                                                                                                                                                                                           |
| Lot Area:            | 60,048 square feet                                                                                                                                                                                                                                                                                                                                                                                                                                                                                                                                                                                                                                                                                                                                                                                                                                                                                                                                                                                                                                                                                                                                                                                                                                                                                                                                                                                                                                                                                                                                                                                                                                                                                                                                                                                                                                                                                                                                                                                                                                                                                                             |
| Building Floor Area: | 80,828 square feet                                                                                                                                                                                                                                                                                                                                                                                                                                                                                                                                                                                                                                                                                                                                                                                                                                                                                                                                                                                                                                                                                                                                                                                                                                                                                                                                                                                                                                                                                                                                                                                                                                                                                                                                                                                                                                                                                                                                                                                                                                                                                                             |
| Density:             | 1,766 square feet per DU                                                                                                                                                                                                                                                                                                                                                                                                                                                                                                                                                                                                                                                                                                                                                                                                                                                                                                                                                                                                                                                                                                                                                                                                                                                                                                                                                                                                                                                                                                                                                                                                                                                                                                                                                                                                                                                                                                                                                                                                                                                                                                       |
| Off- Street parking: | Parking spaces: 68                                                                                                                                                                                                                                                                                                                                                                                                                                                                                                                                                                                                                                                                                                                                                                                                                                                                                                                                                                                                                                                                                                                                                                                                                                                                                                                                                                                                                                                                                                                                                                                                                                                                                                                                                                                                                                                                                                                                                                                                                                                                                                             |
| Set Backs:           | Rear Wall Facing a Side Property Line: 22 feet Rear Walls Facing a Public Street: 12 feet Rear Wall facing public alley: 0 feet Separation Between Front and Rear Walls: 30 feet and 33 feet Private Yard: 202 square feet                                                                                                                                                                                                                                                                                                                                                                                                                                                                                                                                                                                                                                                                                                                                                                                                                                                                                                                                                                                                                                                                                                                                                                                                                                                                                                                                                                                                                                                                                                                                                                                                                                                                                                                                                                                                                                                                                                     |
| Building height:     | 30 feet Square fee |