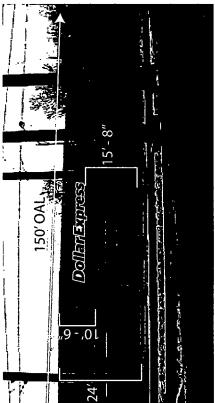

## **COUNCIL ORDER**

| RE: Approval of sign over 100 square feet in area or over 24 feet above grade                                                                                                                                                                                                                                                                                                                                |
|--------------------------------------------------------------------------------------------------------------------------------------------------------------------------------------------------------------------------------------------------------------------------------------------------------------------------------------------------------------------------------------------------------------|
| ORDERED, that the City Council hereby approves the following sign application submitted by:                                                                                                                                                                                                                                                                                                                  |
| Applicant*: Dollar Express                                                                                                                                                                                                                                                                                                                                                                                   |
| (* The Applicant is the owner of the real property or the business tenant of the real property. Do not list the sign contractor, sign erector, sign company or advertising entity in the above space.)                                                                                                                                                                                                       |
| This Order approves the following sign in accordance with Municipal Code of Chicago Section 13-20-680:                                                                                                                                                                                                                                                                                                       |
| Address of Sign: 1425 E. 71st StreetChicago, IL 606 19                                                                                                                                                                                                                                                                                                                                                       |
| Zoning District: C1                                                                                                                                                                                                                                                                                                                                                                                          |
| DOB Sign Permit Application #: 100688733                                                                                                                                                                                                                                                                                                                                                                     |
| Sign Details:  1. On-premise X OR Off-premise                                                                                                                                                                                                                                                                                                                                                                |
| 2. Static sign X OR Dynamic-image display sign                                                                                                                                                                                                                                                                                                                                                               |
| 3. Number of sign faces                                                                                                                                                                                                                                                                                                                                                                                      |
| 4. Projecting over the public way $\frac{\text{Yes}}{\text{Yes}}$ (Yes or No) If yes, Public Way Use #: $\frac{1125775}{\text{Yes}}$                                                                                                                                                                                                                                                                         |
| 5. Dimensions: Length $\frac{32}{1}$ feet $\frac{4}{1}$ inches Height $\frac{4}{1}$ feet $\frac{6}{1}$ inches                                                                                                                                                                                                                                                                                                |
| Total square feet in area: $\frac{146}{}$ feet $\frac{0}{}$ inches                                                                                                                                                                                                                                                                                                                                           |
| 6. Height above grade: 16 feet 0 inches                                                                                                                                                                                                                                                                                                                                                                      |
| 7. Elevation (side of building or lot where the sign will be erected): North                                                                                                                                                                                                                                                                                                                                 |
| 8. Name of Sign Contractor/Erector: Identity Services, LLC                                                                                                                                                                                                                                                                                                                                                   |
| To be legal, such sign shall comply with all provisions of Title 17 of the Chicago Municipal Code ("Zoning Ordinance") and all other provisions of the Municipal Code governing the permitting, construction and maintenance and removal of signs and sign structures. Failure of the applicant and the applicant's successors to comply shall be grounds for invalidation or revocation of the sign permit. |
| mihille a Hamo 08                                                                                                                                                                                                                                                                                                                                                                                            |