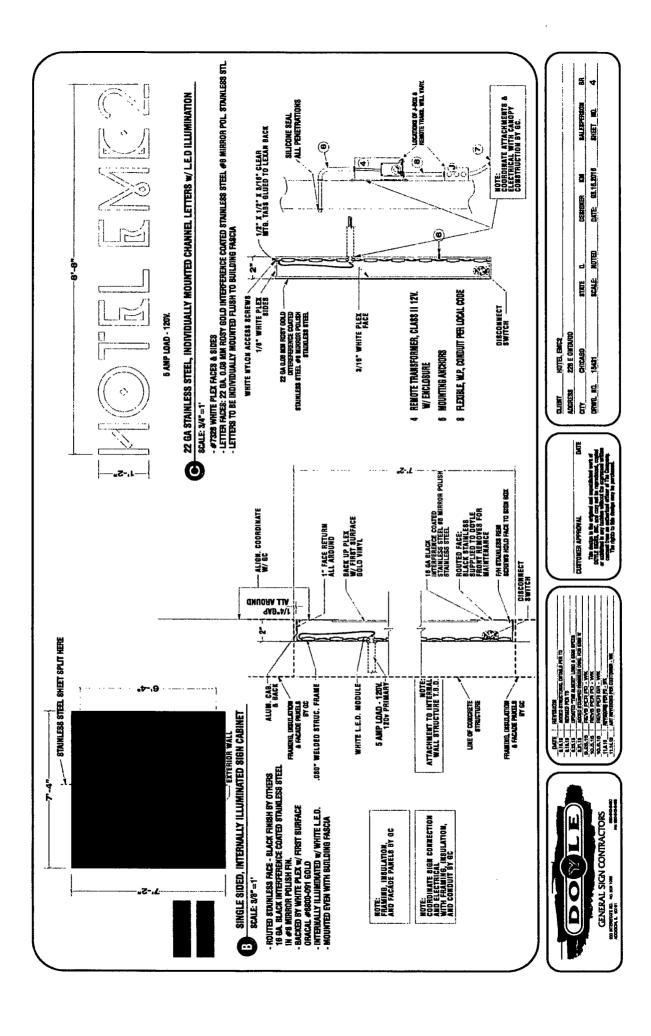

#### **COUNCIL ORDER**

| RE: Approval of sign over 100 square feet in area or over 24 feet above grade                                                                                                                                                                                                                                                                                                                                |  |  |  |  |  |
|--------------------------------------------------------------------------------------------------------------------------------------------------------------------------------------------------------------------------------------------------------------------------------------------------------------------------------------------------------------------------------------------------------------|--|--|--|--|--|
| ORDERED, that the City Council hereby approves the following sign application submitted by:                                                                                                                                                                                                                                                                                                                  |  |  |  |  |  |
| Applicant*: Hotel EMC2                                                                                                                                                                                                                                                                                                                                                                                       |  |  |  |  |  |
| (* The Applicant is the owner of the real property or the business tenant of the real property. Do not list the sign contractor, sign erector, sign company or advertising entity in the above space.)                                                                                                                                                                                                       |  |  |  |  |  |
| This Order approves the following sign in accordance with Municipal Code of Chicago Section 13-20-680:                                                                                                                                                                                                                                                                                                       |  |  |  |  |  |
| Address of Sign: 228 E Ontario Street Chicago, IL 606 11                                                                                                                                                                                                                                                                                                                                                     |  |  |  |  |  |
|                                                                                                                                                                                                                                                                                                                                                                                                              |  |  |  |  |  |
| Zoning District: DX-12  DOB Sign Permit Application #: 100685502                                                                                                                                                                                                                                                                                                                                             |  |  |  |  |  |
| Sign Details:  1. On-premise X OR Off-premise                                                                                                                                                                                                                                                                                                                                                                |  |  |  |  |  |
| 2. Static sign X OR Dynamic-image display sign                                                                                                                                                                                                                                                                                                                                                               |  |  |  |  |  |
| 3. Number of sign faces                                                                                                                                                                                                                                                                                                                                                                                      |  |  |  |  |  |
| 4. Projecting over the public way No (Yes or No) If yes, Public Way Use #:                                                                                                                                                                                                                                                                                                                                   |  |  |  |  |  |
| 5. Dimensions: Length 7 feet 4 inches Height 7 feet 2 inches                                                                                                                                                                                                                                                                                                                                                 |  |  |  |  |  |
| Total square feet in area: $\frac{53}{100}$ feet $\frac{0}{100}$ inches                                                                                                                                                                                                                                                                                                                                      |  |  |  |  |  |
| 6. Height above grade: 27 feet 4 inches                                                                                                                                                                                                                                                                                                                                                                      |  |  |  |  |  |
| 7. Elevation (side of building or lot where the sign will be erected): South Building Elevation                                                                                                                                                                                                                                                                                                              |  |  |  |  |  |
| 8. Name of Sign Contractor/Erector: Doyle Signs, Inc                                                                                                                                                                                                                                                                                                                                                         |  |  |  |  |  |
| To be legal, such sign shall comply with all provisions of Title 17 of the Chicago Municipal Code ("Zoning Ordinance") and all other provisions of the Municipal Code governing the permitting, construction and maintenance and removal of signs and sign structures. Failure of the applicant and the applicant's successors to comply shall be grounds for invalidation or revocation of the sign permit. |  |  |  |  |  |
| Alderman 42nd Ward                                                                                                                                                                                                                                                                                                                                                                                           |  |  |  |  |  |