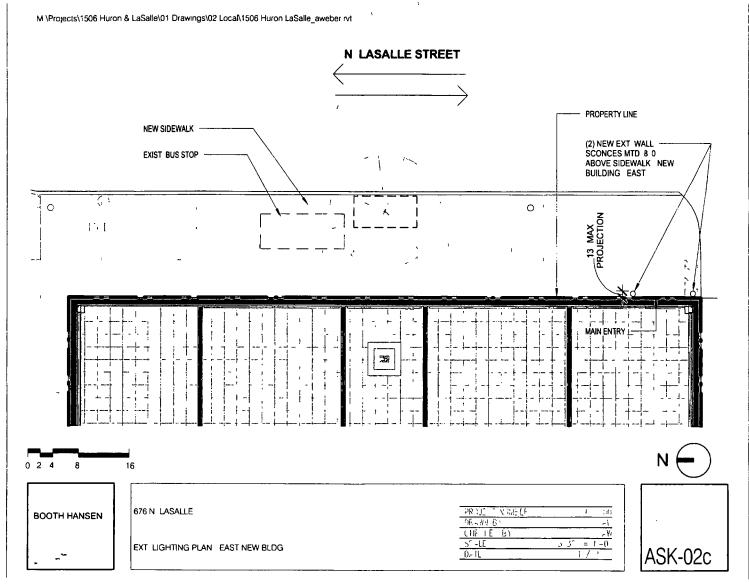

Be It Ordained by the City Council of the City of Chicago:

SECTION 1. Permission and authority are hereby given and granted to LASALLE 676 LLC, upon the terms and subject to the conditions of this ordinance to construct, install, maintain and use two (2) Light Fixture(s) projecting over the public right-of-way adjacent to its premises known as 676 N. La Salle Dr..

Said Light Fixture(s) at N LASALLE ST measure(s): Two (2) at one point four two (1.42) foot in length, point eight three (.83) feet in width and eight (8) feet above grade level.

The location of said privilege shall be as shown on prints kept on file with the Department of Business Affairs and Consumer Protection and the Office of the City Clerk.

Said privilege shall be constructed in accordance with plans and specifications approved by the Department of Transportation (Division of Project Development).

This grant of privilege in the public way shall be subject to the provisions of Section 10-28-015 and all other required provisions of the Municipal Code of Chicago.