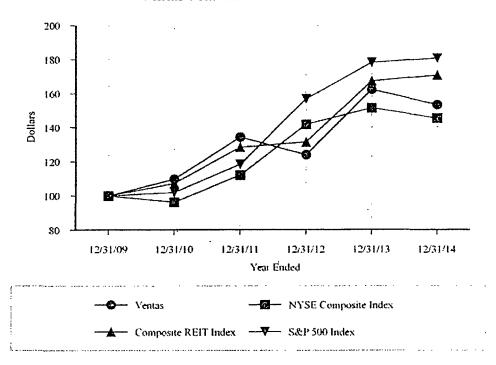

particularly relevant to an assessment of our performance. The figures in the table below are rounded to the nearest dollar.

|                      | 12/31/2010 1 | 2/31/2011 | 12/31/2012   | 12/31/2013 | 12/31/2014 | 12/31/2015 |
|----------------------|--------------|-----------|--------------|------------|------------|------------|
| Ventas               | (4;\$100     | \$109.77  | \$134.26; ,, | \$124.00   | \$162.35   | \$153,33   |
| NYSE Composite Index | \$100        | \$96.43   | \$112.11     | \$141.71   | \$151 44   | \$145 40   |
| Composite REIT Index | \$100        | \$107.30  | \$128.47     | \$131.48   | \$167.28   | \$170.71   |
| S&P 500 Index        | \$100        | \$102.11  | \$118.44     | \$156.78   | \$178.22   | \$180.67   |

## Ventas Total Return Performance



## ITEM 6. Selected Financial Data

You should read the following selected financial data in conjunction with "Management's Discussion and Analysis of Financial Condition and Results of Operations" included in Item 7 of this Annual Report on Form 10-K and our Consolidated Financial Statements and the notes thereto included in Item 8 of this Annual Report on Form 10-K, as acquisitions, dispositions, changes in accounting policies and other items may impact the comparability of the financial data

|                                                                                                                  |                   |             |       | As of and    | For th       | e Years Ended Decem    | per 31,     |               |
|----------------------------------------------------