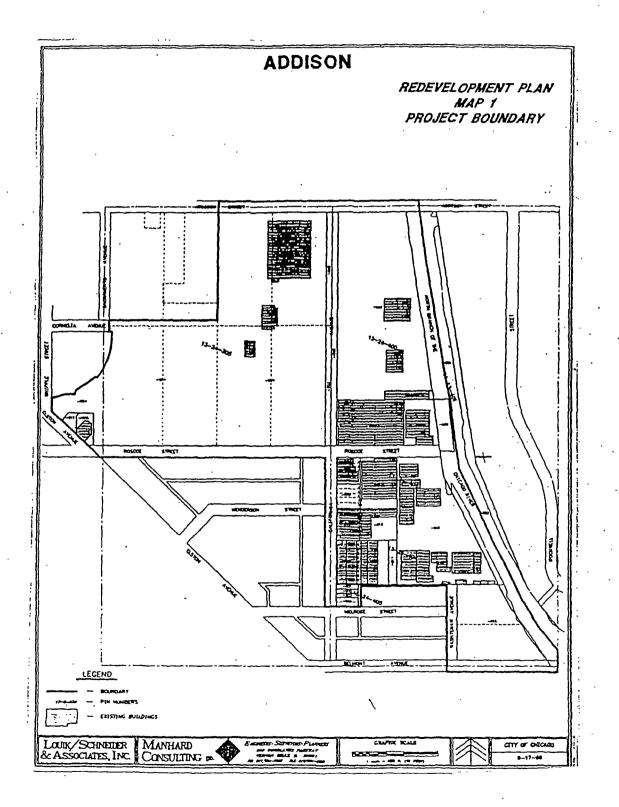

Inc. (Grantor), according to the warranty deed thereof recorded on May 7, 1993 as Document Number 93346448 in Cook County, Illinois]; all in the City of Chicago, Cook County, Illinois.

Exhibit B, Area Map (see attached)

#### Legal Description.

That part of Section 24 and the northeast quarter of Section 25, Township 40 North, Range 13 East of the Third Principal Meridian described as follows:

beginning at the intersection of the easterly line of the west half of said northeast quarter of Section 25 with the southerly right-of-way line of Belmont Avenue; thence westerly along said southerly right-of-way line to the southerly extension of the westerly right-of-way line of Washtenaw Avenue (as situated in the southeast quarter of said Section 24); thence northerly along said southerly extension and said westerly right-of-way line to the northerly line of Belmont and Elston Avenues Addition to Chicago, being a subdivision of part of the south half of said Section 24; thence westerly along said northerly line to the northerly extension of the westerly line of Lot 20 in said subdivision; thence southerly along said northerly extension and said westerly line to the northerly right-of-way line of Melrose Street; thence westerly along said northerly right-of-way line to the westerly right-of-way line of California Avenue; thence northerly along said westerly right-of-way line to the southerly right-of-way line of Roscoe Street; thence westerly along said southerly right-of-way line to the northeasterly right-of-way line of Elston Avenue; thence northwesterly along said northeasterly right-of-way line to the easterly right-of-way line of Whipple Street; thence northerly along said easterly right-of-way line to the southerly right-of-way line of Cornelia Avenue; thence easterly along said southerly right-of-way line to the easterly right-of-way line of Sacramento Avenue; thence northerly along said easterly right-of-way line to a line that is 33 feet northerly of and parallel with the southerly lines of Blocks 3 and 4 in Bickerdike's Manor, being a subdivision of part of the southwest quarter of said Section 24; thence easterly along said parallel line to the easterly line of said Block 3; thence northerly along said easterly line and its northerly extension to the northerly right-ofway line of Addison Street; thence easterly along said northerly rightof-way line to the commonly known center thread of the north branch of the Chicago River; thence southeasterly along the common courses of said center thread to the easterly line of the west half of the southeast quarter of Section 24; thence southerly along said easterly line to the southeast corner of said west half of the southeast quarter, also being the northeast corner of said west half of the northeast quarter of Section 25; thence southerly along the easterly line of said west half of the northeast quarter to said point of beginning [except therefrom Parcels 1 through 4 (inclusive) of lands conveyed and warranted to Albany Bank and Trust Company, as trustee, under trust agreement dated March 22. 1993 and known as Trust Number 11-4938 (Grantee) by Swift-Eckrich,