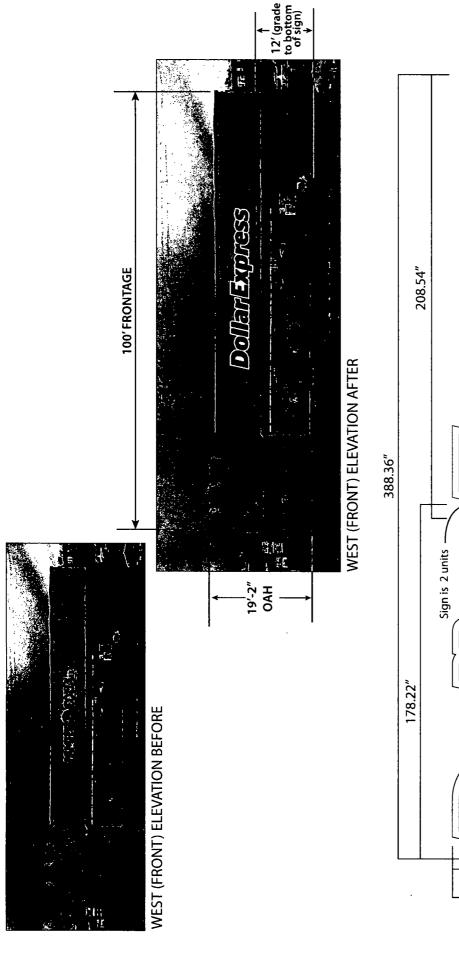

## **COUNCIL ORDER**

| RE: Approval of sign over 100 square feet in area or over 24 feet above grade                                                                                                                                                                                                                                                                                                                  |                  |
|------------------------------------------------------------------------------------------------------------------------------------------------------------------------------------------------------------------------------------------------------------------------------------------------------------------------------------------------------------------------------------------------|------------------|
| ORDERED, that the City Council hereby approves the following sign application submitted by:                                                                                                                                                                                                                                                                                                    |                  |
| Applicant*: Dollar Express                                                                                                                                                                                                                                                                                                                                                                     |                  |
| (* The Applicant is the owner of the real property or the business tenant of the real property. Do the sign contractor, sign erector, sign company or advertising entity in the above space.)                                                                                                                                                                                                  | ) not list       |
| This Order approves the following sign in accordance with Municipal Code of Chicago Section 13                                                                                                                                                                                                                                                                                                 | -20-680:         |
| Address of Sign: 8341 S. Cottage Grove Ave. Chicago, II                                                                                                                                                                                                                                                                                                                                        | L <b>606</b> _19 |
| Zoning District: B3                                                                                                                                                                                                                                                                                                                                                                            |                  |
| DOB Sign Permit Application #: 100692041                                                                                                                                                                                                                                                                                                                                                       |                  |
| Sign Details:  1. On-premise X OR Off-premise                                                                                                                                                                                                                                                                                                                                                  |                  |
| 2. Static sign X OR Dynamic-image display sign                                                                                                                                                                                                                                                                                                                                                 |                  |
| 3. Number of sign faces                                                                                                                                                                                                                                                                                                                                                                        |                  |
| 4. Projecting over the public way Yes (Yes or No) If yes, Public Way Use #: 1126367                                                                                                                                                                                                                                                                                                            |                  |
| 5. Dimensions: Length 32 feet 4 inches Height 4 feet 7 inches                                                                                                                                                                                                                                                                                                                                  |                  |
| Total square feet in area: $\frac{148}{}$ feet $\frac{0}{}$ inches                                                                                                                                                                                                                                                                                                                             |                  |
| 6. Height above grade: 12 feet 0 inches                                                                                                                                                                                                                                                                                                                                                        |                  |
| 7. Elevation (side of building or lot where the sign will be erected): West                                                                                                                                                                                                                                                                                                                    |                  |
| 8. Name of Sign Contractor/Erector: Identity Services, LLC                                                                                                                                                                                                                                                                                                                                     |                  |
| To be legal, such sign shall comply with all provisions of Title 17 of the Chicago Municipal Code (Ordinance") and all other provisions of the Municipal Code governing the permitting, construction maintenance and removal of signs and sign structures. Failure of the applicant and the applicant successors to comply shall be grounds for invalidation or revocation of the sign permit. | ion and          |
| ( )                                                                                                                                                                                                                                                                                                                                                                                            |                  |
| mithelle A Dams 08                                                                                                                                                                                                                                                                                                                                                                             |                  |
| Alderman Ward                                                                                                                                                                                                                                                                                                                                                                                  |                  |