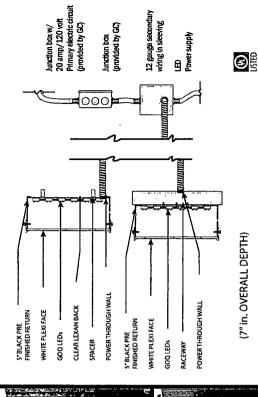

### DEPARTMENT OF BUILDINGS

|                                                                          |                                                  |                               | . <del></del> |                                                  |                  |                |                     | 13.67.67          | 28)<br>      |
|--------------------------------------------------------------------------|--------------------------------------------------|-------------------------------|---------------|--------------------------------------------------|------------------|----------------|---------------------|-------------------|--------------|
| APPROVAL NUMBER                                                          | APPLICATION NUMBER 100696349                     | ANNUAL FEE                    | SE Y          |                                                  | ORK CODE         |                | DRAWI<br>ATTAC      | 1100              | res<br>SO    |
| DATE OF APPLICATION                                                      | 03/20/2017                                       |                               |               | TYPE OF SIGN                                     | FLAT O           | R BOX          | ,                   |                   |              |
| AUDRESS OF SIGN<br>308 E 75TH ST, 60619                                  | )-                                               |                               |               | LENGIH                                           | гт.<br>33        | е:<br>б        | HEIGHT              | FT. 4             | е:<br>С      |
| BULDEG                                                                   | CRIGINAL PEUMIT NUMBER                           |                               | 1             | AREA                                             | so Ft.<br>134    |                | WEIGHT              |                   | 1.05.<br>400 |
|                                                                          | STRUCTION (SIGN)                                 |                               | 1             | SIGN HEIGHT ABOV                                 | e grade/roof     | <del></del>    |                     |                   | гт.<br>14    |
| PAYER OF ANNUAL INSPECTION ABOUKIER, TANYA                               |                                                  |                               | SHA           | reofsign RI                                      | EGULAR           | ·              |                     |                   |              |
| 308 E 75TH ST<br>CHICAGO, IL 60619<br>(708)328-0009                      |                                                  |                               |               | n will read<br>& S BEVERA                        | GES WINE         | AND SP.        | IRITS               |                   |              |
| SIGN MANUFACTURER COMET NEON, INC.                                       |                                                  |                               |               | NO. OF LAMPS                                     | - <del></del> 5  |                | TOTAL WATTAG        |                   |              |
| ADDRESS WIERE SIGN CAN BE SEEN F                                         | RIOR TO ERECTION                                 |                               | HT I          | TYPE OF LAMP                                     | OTHER            |                |                     |                   |              |
| FICKET NUMBER 0                                                          | INSPECTION CONTAGE NUMBER                        |                               |               | , NS-OFBALLAST/TI                                | RANSFORMERS      | T 15           | 120                 | TANSFORMERS -     |              |
| TYPE OF SUFFORT FOR SIGN BU                                              | <i>T</i> ILDING                                  |                               |               | CONTRACTOR W                                     | TLL INSTALL      | \ ∓            | FEEDERS CUSTOMER LE | ADS               |              |
| IGN BOARD SUPPORT MENGERS                                                | OTHER                                            |                               | TYP           | E OF SWITCH                                      | KNIFE            |                |                     |                   |              |
| ANNUAL FEE CONSTRUCTION FEE 1017 B FEE FOTAL FEE AMOUNT PAID BALANCE DUE | 400.00                                           | # for Zoning # for DCAP       | SIGN          | ATION OF SWITCH SLOCATION STALLATION CONT AND B. |                  | RNALLY         | -ILLUMINA           |                   |              |
| The understance contrib                                                  | that the statements in this archiestion are true | and correct and that all work | dane          | ander the ameased a                              | emit will confor | n to the recui | ements of the Chica | ero Municinal Cor | le           |
|                                                                          | REG. NO                                          | E63364                        | 80            | ND. NO.                                          |                  |                | REG. NO.            | N941              | 70           |
| ELECTIONIE<br>SIEVERT ELECTRIC SA                                        | LES & SERVI                                      | ELECTR                        | !             | NETECTOR<br>OMET NEON                            | INC              |                |                     | SIGN              | ER           |
| ADDRESS<br>1230 S. HANNAH ST.<br>FOREST PARK, IL 60730                   | 1                                                |                               | LC            | DRESS<br>20 N RIDGE<br>DMBARD IL,                | 60148            |                |                     |                   |              |
| SUPERVISOR SIGNATURE                                                     | Υ                                                |                               | SiG           | NATURE                                           | -m               | em             | Wolah               | <u> </u>          |              |

Judith Frydland, Commissioner

| TYPE OF BUSINESS  COMMERCIAL Other: WINE AND SPIRIT                         | SIGN BOND REQUIRED? YES                   |                     |
|-----------------------------------------------------------------------------|-------------------------------------------|---------------------|
| Name:                                                                       | COUNCIL ORDER REQUIRED X YES              | ·                   |
| LIC #:  Renewal Date:                                                       | IS SPECIAL PERMISSION REQUIRED FROM CHIEF | ELECTRICAL          |
| Projects Over:                                                              | YES                                       |                     |
| N Private Property                                                          | IF YES, ATTACH LETTER OF REQUEST          |                     |
| Y Public Way Grant Permit #: 1127115                                        |                                           |                     |
| Planned Development/Manufacturing PMD/PD#:  Zoning District: B1 Other: B1-1 | TIME STAMP                                |                     |
| TYPE OF SIGN:                                                               |                                           |                     |
| ADVERTISING X ILLUMINATE MOVEABLE                                           |                                           |                     |
| X BUSINESS FLASHING                                                         |                                           |                     |
| TOTAL STREET FRONTAGE OF LOT (IN FEET) 45                                   |                                           |                     |
| TOTAL AREA OF NEW SIGN (SQ FT.) 134                                         |                                           |                     |
| TOTAL AREA OF ALL SIGNS ON LOT (SQ.FT.) 134                                 |                                           |                     |
| HEIGHT OF SIGN ABOVE GRADE (TO TOP) 18ft 0in                                |                                           | ·                   |
| DISTANCE OF CURB LINE OUTER EDGE (ft) 12                                    | SIGN CLERK                                | APPROVED FOR PERMIT |
| DISTANCE OF STRUCTURE INNER EDGE (ft) 13                                    |                                           |                     |
| DISTANCE FROM (ft):                                                         | REMARKS                                   |                     |
| A. PUBLIC PARK (OVER 10 ACRES)                                              |                                           |                     |
| B. EXPRESSWAY (IF LESS THAN 1,000 FT.)                                      |                                           |                     |
| C. RESIDENCE DISTRICT (ADVERTISING SIGNS ONLY)                              |                                           |                     |
| IF REPLACEMENT SIGN OR CHANGE OF FACE, WHAT DOES THE EXISTING SIGN READ?    |                                           |                     |
| Original Payee:                                                             | `                                         |                     |
| Landmark Hold: Status:                                                      |                                           |                     |
| ZONING (OFFICE USE ONLY)                                                    |                                           |                     |
|                                                                             |                                           |                     |
|                                                                             |                                           |                     |
|                                                                             |                                           |                     |
|                                                                             |                                           |                     |
|                                                                             |                                           |                     |
|                                                                             |                                           |                     |
|                                                                             |                                           |                     |
|                                                                             |                                           |                     |

#### CITY OF CHICAGO DEPARTMENT OF ZONING AND USE PLANNING SIGN SITE PLAN

(ALL INFORMATION MUST BE COMPLETED AND LEGIBLE)

| Site Address:                                                                                                                                                                                                                                                                                                                                                                                                                                                                                                                                                                                                                                                                                                                                                                                                                                                                                                                                                                                                                                                                                                                                                                                                                                                                                                                                                                                                                                                                                                                                                                                                                                                                                                                                                                                                                                                                                                                                                                                                                                                                                                                  | 308 E. 7                                                                       | 5th St. Ch | icago, IL 60                            | 0619                                |           | _1                                                         | of_                                                                                                              | 1                                                                                                                                                                                                                                                                                                                                                                                                                                                                                                                                                                                                                                                                                                                                                                                                                                                                                                                                                                                                                                                                                                                                                                                                                                                                                                                                                                                                                                                                                                                                                                                                                                                                                                                                                                                                                                                                                                                                                                                                                                                                                                                              | applications                           |
|--------------------------------------------------------------------------------------------------------------------------------------------------------------------------------------------------------------------------------------------------------------------------------------------------------------------------------------------------------------------------------------------------------------------------------------------------------------------------------------------------------------------------------------------------------------------------------------------------------------------------------------------------------------------------------------------------------------------------------------------------------------------------------------------------------------------------------------------------------------------------------------------------------------------------------------------------------------------------------------------------------------------------------------------------------------------------------------------------------------------------------------------------------------------------------------------------------------------------------------------------------------------------------------------------------------------------------------------------------------------------------------------------------------------------------------------------------------------------------------------------------------------------------------------------------------------------------------------------------------------------------------------------------------------------------------------------------------------------------------------------------------------------------------------------------------------------------------------------------------------------------------------------------------------------------------------------------------------------------------------------------------------------------------------------------------------------------------------------------------------------------|--------------------------------------------------------------------------------|------------|-----------------------------------------|-------------------------------------|-----------|------------------------------------------------------------|------------------------------------------------------------------------------------------------------------------|--------------------------------------------------------------------------------------------------------------------------------------------------------------------------------------------------------------------------------------------------------------------------------------------------------------------------------------------------------------------------------------------------------------------------------------------------------------------------------------------------------------------------------------------------------------------------------------------------------------------------------------------------------------------------------------------------------------------------------------------------------------------------------------------------------------------------------------------------------------------------------------------------------------------------------------------------------------------------------------------------------------------------------------------------------------------------------------------------------------------------------------------------------------------------------------------------------------------------------------------------------------------------------------------------------------------------------------------------------------------------------------------------------------------------------------------------------------------------------------------------------------------------------------------------------------------------------------------------------------------------------------------------------------------------------------------------------------------------------------------------------------------------------------------------------------------------------------------------------------------------------------------------------------------------------------------------------------------------------------------------------------------------------------------------------------------------------------------------------------------------------|----------------------------------------|
| Sign Company:_                                                                                                                                                                                                                                                                                                                                                                                                                                                                                                                                                                                                                                                                                                                                                                                                                                                                                                                                                                                                                                                                                                                                                                                                                                                                                                                                                                                                                                                                                                                                                                                                                                                                                                                                                                                                                                                                                                                                                                                                                                                                                                                 | Comet N                                                                        | leon Inc   | •                                       | Rep                                 | Name:     | Marci                                                      | n Wol                                                                                                            | ak                                                                                                                                                                                                                                                                                                                                                                                                                                                                                                                                                                                                                                                                                                                                                                                                                                                                                                                                                                                                                                                                                                                                                                                                                                                                                                                                                                                                                                                                                                                                                                                                                                                                                                                                                                                                                                                                                                                                                                                                                                                                                                                             |                                        |
| hone: (630)                                                                                                                                                                                                                                                                                                                                                                                                                                                                                                                                                                                                                                                                                                                                                                                                                                                                                                                                                                                                                                                                                                                                                                                                                                                                                                                                                                                                                                                                                                                                                                                                                                                                                                                                                                                                                                                                                                                                                                                                                                                                                                                    | 656                                                                            |            | 1085                                    | Ext                                 | (Below: I | Building and                                               | location                                                                                                         | of sig                                                                                                                                                                                                                                                                                                                                                                                                                                                                                                                                                                                                                                                                                                                                                                                                                                                                                                                                                                                                                                                                                                                                                                                                                                                                                                                                                                                                                                                                                                                                                                                                                                                                                                                                                                                                                                                                                                                                                                                                                                                                                                                         | yn on lot or structt                   |
| SIGN USE: Bus. ID (On-present Business Lice#  22901, 22902, Advertising (Off)  PERMIT TYPE: New Construction Change of Face Previous Permit  TOTAL SQUAR Square footage of Gross area of all Area of all existing (not including present the second control of the secon | mise)  , 22903  premise)  #  CE FOOTAGE of this propose proposed signing signs | in St      | TYP Flat Frees Awn Marc High Proje Publ | South  E OF SIGN: Wall standing ing | E75th 8   | SIC No. Illu Cha Vid Fla DIS Cun Exp or I (n/a Par Res Exi | GN CHA n-Illum minated anging leo Disp shing  STANC rb Line presswa Major Ra a if over k (over sidentia isting O | ARAGINATE OF THE PROPERTY OF T | OM: 11'-5" II Roads Oft) N/A cres) N/A |
| Signature:                                                                                                                                                                                                                                                                                                                                                                                                                                                                                                                                                                                                                                                                                                                                                                                                                                                                                                                                                                                                                                                                                                                                                                                                                                                                                                                                                                                                                                                                                                                                                                                                                                                                                                                                                                                                                                                                                                                                                                                                                                                                                                                     | Me                                                                             | unin 1     | Valuk                                   |                                     | _         |                                                            | Da                                                                                                               | te:                                                                                                                                                                                                                                                                                                                                                                                                                                                                                                                                                                                                                                                                                                                                                                                                                                                                                                                                                                                                                                                                                                                                                                                                                                                                                                                                                                                                                                                                                                                                                                                                                                                                                                                                                                                                                                                                                                                                                                                                                                                                                                                            | 3/20/17                                |