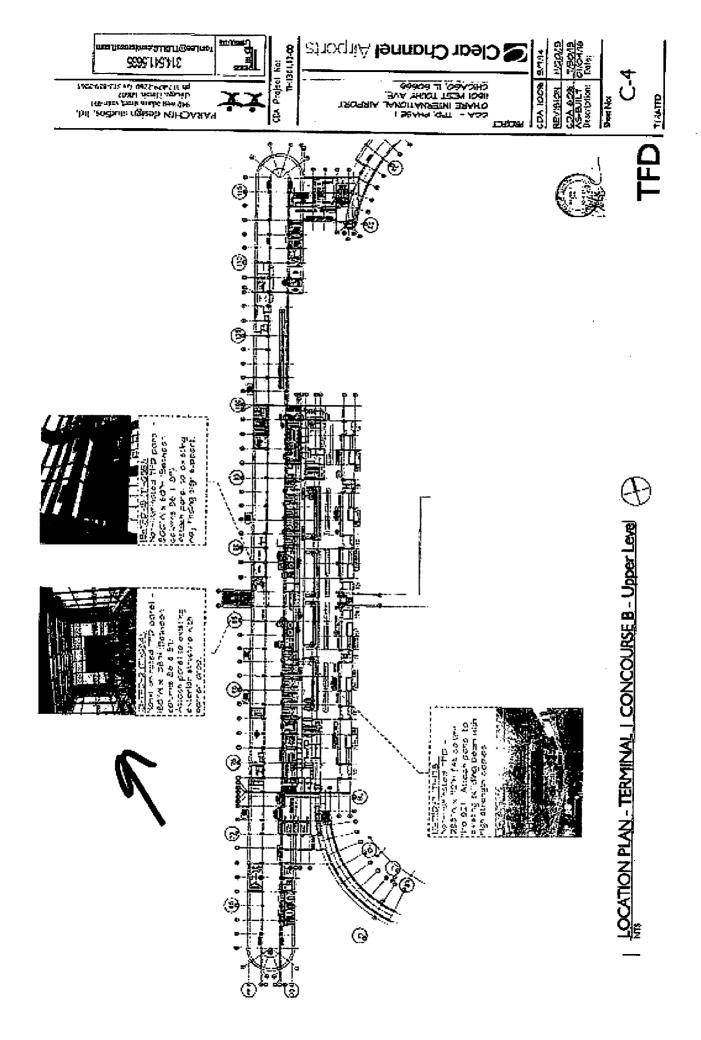

## **COUNCIL ORDER**

| (* The Applicant is the owner of the real property the sign contractor, sign erector, sign company or | or the business tenant of the real property. Do not l<br>advertising entity in the above space.) |
|-------------------------------------------------------------------------------------------------------|--------------------------------------------------------------------------------------------------|
| This Order approves the following sign in accordan                                                    | nce with Municipal Code of Chicago Section 13-20-6                                               |
| Address of Sign: 11601 W. Touha                                                                       | Chicago, (L 606                                                                                  |
| Zoning District: APD                                                                                  |                                                                                                  |
| DOB Sign Permit Application #: 100 695                                                                | <del>285</del>                                                                                   |
| Sign Details: 1. On-premise OR Off-premise                                                            | <i>.</i><br>-                                                                                    |
| 2. Static sign V OR Dynamic-image di                                                                  | isplay sign                                                                                      |
| 3. Number of sign faces                                                                               |                                                                                                  |
| 4. Projecting over the public way No (Yes or N                                                        | lo) If yes, Public Way Use #:                                                                    |
| 5. Dimensions: Length 15 feet 0 inchi                                                                 | es Height <u>(1)</u> feet <u>()</u> inches                                                       |
| Total square feet in area: $135$ feet $0$ inc                                                         | ches ·                                                                                           |
| 6. Height above grade:                                                                                | ·<br>/                                                                                           |
|                                                                                                       | 18.1 00%                                                                                         |
| 7. Elevation (side of building or lot where the sign                                                  |                                                                                                  |
| 8. Name of Sign Contractor/Erector:                                                                   | te digni                                                                                         |