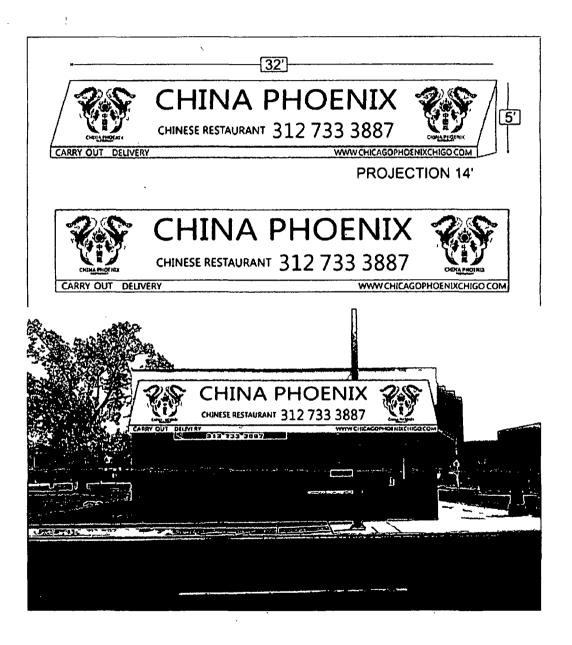

SECTION 1. Permission and authority are hereby given and granted to CHINA PHOENIX CHINESE RESTAURANT, upon the terms and subject to the conditions of this ordinance to maintain and use, as now constructed, one (1) Awning(s) projecting over the public right-of-way adjacent to its premises known as 2459 W. Madison St.

Said Awning(s) at W. Madison measure(s):

One (1) at thirty-two (32) feet in length, and one point one six (1.16) foot in width for a total of thirty-seven point one two (37.12) square feet.

The location of said privilege shall be as shown on prints kept on file with the Department of Business Affairs and Consumer Protection and the Office of the City Clerk.

Said privilege shall be constructed in accordance with plans and specifications approved by the Zoning Department -Signs.

This grant of privilege in the public way shall be subject to the provisions of Section 10-28-015 and all other required provisions of the Municipal Code of Chicago.