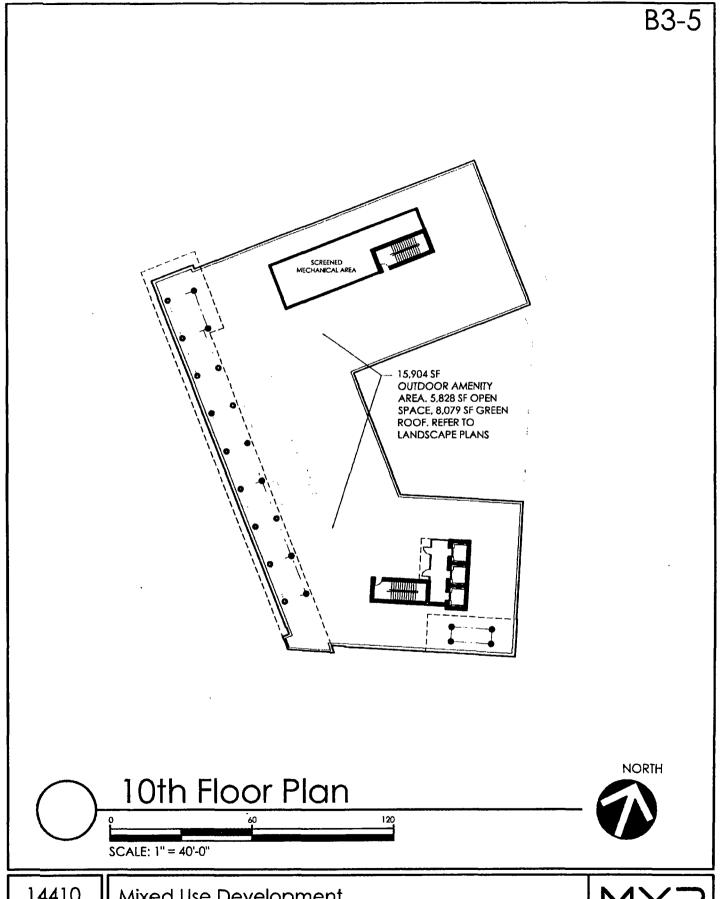

#### **ROOF LANDSCAPE CALCULATIONS**

|                      | 3RD FLR. | 10TH FLR. | REQUIRED_ | PROVIDED |
|----------------------|----------|-----------|-----------|----------|
|                      |          | 3         |           |          |
| GREEN ROOF LANDSCAPE | 2309 SF  | 8079 SF   | 10019 SF  | 10388 SF |
|                      |          |           |           |          |
| OPEN SPACE           | 3136 SF  | 5828 SF   | 7092 SF   | 8964 SF  |