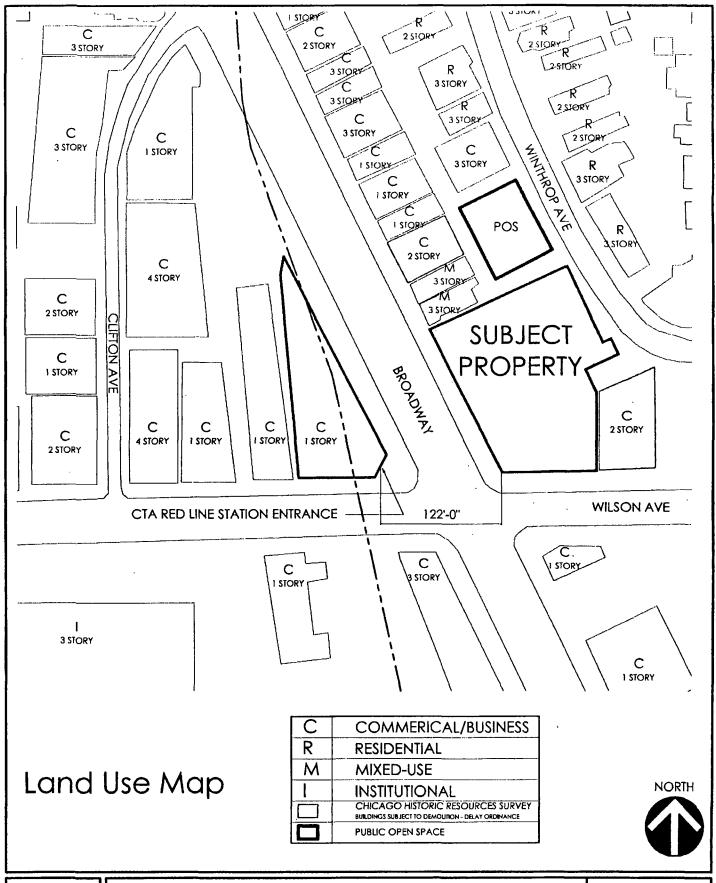

- 4. This Plan of Development consists of 17 Statements; a Bulk Regulations Table; an Existing Zoning Map; an Existing Land-Use Map; a Site Plan; Ground Floor Plan; a Planned Development Boundary and Property Line Map; a Landscape Plan; a Green Roof Plan; and Building Elevations (North, South, East, and West) prepared by MX3 Architects, Inc. and dated March 16, 2017, Full-sized copies of the Site Plan and Building Elevations are on file with the Department of Planning and Development. In any instance where a provision of this Planned Development conflicts with the Chicago Building Code (the "Building Code"), the Building Code This Planned Development conforms to the intent and shall control. purpose of the Zoning Ordinance, and all requirements thereto, and satisfies the established criteria for approval as a Planned Development. In case of a conflict between the terms of this Planned Development Ordinance and the Zoning Ordinance, this Planned Development Ordinance shall control.
- 5. The following uses are permitted in the area delineated herein as a Residential Business Planned Development: Residential Dwelling Units. Retail Sales, General, Restaurant, Limited and General.
- 6. On-Premise signs and temporary signs, such as construction and marketing signs, shall be permitted within the Planned Development, subject to the review and approval of the Department of Planning and Development. Off-Premise signs are prohibited within the boundary of the Planned Development.