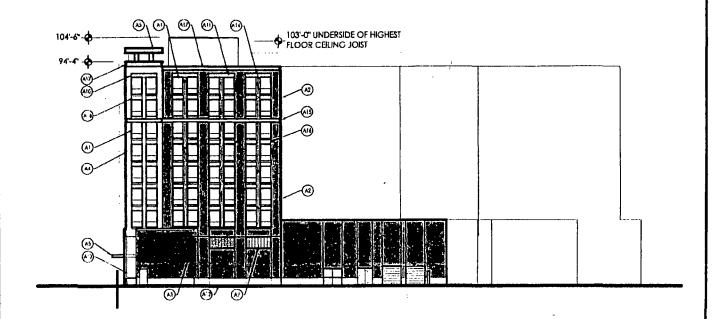

- 4. This Plan of Development consists of 17 Statements; a Bulk Regulations Table; an Existing Zoning Map; an Existing Land-Use Map; a Site Plan; Ground Floor Plan; a Planned Development Boundary and Property Line Map; a Landscape Plan; a Green Roof Plan; and Building Elevations (North, South, East, and West) prepared by MX3 Architects, Inc. and dated March 16, 2017, Full-sized copies of the Site Plan and Building Elevations are on file with the Department of Planning and Development. In any instance where a provision of this Planned Development conflicts with the Chicago Building Code (the "Building Code"), the Building Code This Planned Development conforms to the intent and shall control. purpose of the Zoning Ordinance, and all requirements thereto, and satisfies the established criteria for approval as a Planned Development. In case of a conflict between the terms of this Planned Development Ordinance and the Zoning Ordinance, this Planned Development Ordinance shall control.
- 5. The following uses are permitted in the area delineated herein as a Residential Business Planned Development: Residential Dwelling Units. Retail Sales, General, Restaurant, Limited and General.
- 6. On-Premise signs and temporary signs, such as construction and marketing signs, shall be permitted within the Planned Development, subject to the review and approval of the Department of Planning and Development. Off-Premise signs are prohibited within the boundary of the Planned Development.

ROOF AREA = 4282 SF

GREEN ROOF AREA = 2309 (53.9%)

14410 3.16.17

14410 3.16.17

| R | 2 |   | Ľ | - |
|---|---|---|---|---|
| U | J | _ | • | J |

|          |                           |                                                           |     | EXTERIOR FIN         | ISH SCHEDULE                                                  |                  |                                                          |                                             |
|----------|---------------------------|-----------------------------------------------------------|-----|----------------------|---------------------------------------------------------------|------------------|----------------------------------------------------------|---------------------------------------------|
| KEY      | MATERIAL                  | COLOR                                                     | KEY | MATERIAL             | COTOS                                                         | KEY              | MATERIAL                                                 | COLOR                                       |
| (4)      |                           | I "INSUL GLASS IN BLACK POWDER COAT<br>ALTIMUMENTS FRAMES | @   | ALUMINUM GRILLE      | BLACK                                                         | (43)             | SCREENING                                                | GRAY                                        |
| @        | FAGE BRICK                | DARK IRONSPOT                                             | (8) | SEALED CMU           | GRAY                                                          | (3)              | FACE BRICK ACCENT PANEL (ALT<br>INDIALICING FLEMBH BOND) | TO MATCH FIELD BRICK                        |
| (A3)     | FACE BRICK                | GRAY                                                      | (S) |                      | 1" INSUL GLASS IN WHITE POWDER COAF<br>A) II MILITARIA PRAVES | (3)              | EXPOSED STEEL SPANDRAL                                   | PAINT WHITE                                 |
| <b>∞</b> | FACE BRICK                | WHITE                                                     | (8) | EXPOSED STEEL LINIEL | PAINT WHITE                                                   | ( <del>1</del> ) | STONE SILLS AND PANELS                                   | IRENDSTONE TO MATCH FACE BRICK              |
| (4)      | CRYSTAILLIZED GLASS PANEL | WHITE                                                     | (3) |                      | PAINT TO MATCH IRONSPOT FACE<br>BRICK                         | (I)              | COPING                                                   | WHITE                                       |
| (3)      | GREEN SCREEN              | BLACK                                                     | (E) | LIMESTONE            | GRAY                                                          | (AIB)            |                                                          | BLACK POWDER COAT ALUM FRAME & OPAQUE GLASS |

Mixed Use Development 4601 N. Broadway Street Chicago, IL

West Elevation

14410 3.16.17

|            |                          |                                                        |             | EXTERIOR FIN             | ISH SCHEDULE                                            |       |                                                             |                                              |
|------------|--------------------------|--------------------------------------------------------|-------------|--------------------------|---------------------------------------------------------|-------|-------------------------------------------------------------|----------------------------------------------|
| KEY        | MATERIAL                 | coron                                                  | KEY         | MATERIAL                 | COLOR                                                   | KEY   | MATERIAL                                                    | COLOR                                        |
| <u>(1)</u> | ALUMINUM & GLASS GLAZING | IT INSUL GLASS IN BLACK POWDER COAL<br>ALUMINUM FRAMES | <b>₩</b>    | ALUMINUM GRILLE          | BLACK                                                   | (1)   | SCREENING                                                   | GRAY                                         |
| <u>@</u>   | FACE BRICK               | DARK IRONSPOT                                          | (49)        | SEALED CMU               | GRAY                                                    | (1)   | FACE SPICK ACCENT PANEL (ALT<br>FRESHE (IDNE) REPORTS FOND! | TO MATCH FIELD BRICK                         |
| <u>@</u>   | FACE BRICK               | GRAY                                                   | @           | ALUMINUM & GLASS GLAZING | IT INSUL GLASS IN WHITE POWDER COAT<br>ALLIMITUM FRAMES | (413) | EXPOSED STEEL SPANDRAL                                      | PAINT WILLIE                                 |
| <u> </u>   | FACE BRICK               | WHITE                                                  | (A10)       | EXPOSED STEEL LINTEL     | PAINT WHITE                                             | (46)  | STONE SILLS AND PANELS                                      | TRENDSTONE TO MATCH FACE BRICK               |
| ন্ত        | CRYSTALLIZED GLASS PANEL | WHITE                                                  | <u>(11)</u> | EXPOSED STEEL LINTEL     | PAINT TO MATCH IRONSPOT FACE<br>BRICK                   | (47)  | COPING                                                      | WHITE                                        |
| <u>@</u>   | GRFEN SCREEN             | BLACK                                                  | <b>(17)</b> | LIMESTONE                | GRAY                                                    | (AB)  | OVERHEAD DOOR / WINDOW                                      | BLACK POWDER COAT ALUM FRAME<br>OPAQUE GLASS |