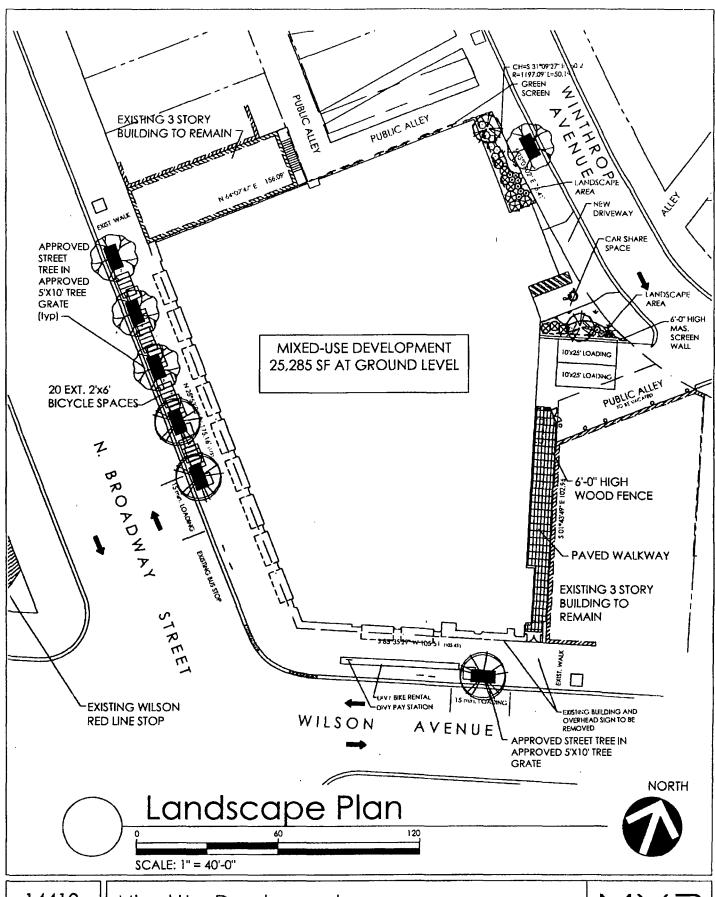

The net site area of this planned development anticipates the vacation of a public alley, which requires approval from the Department of Transportation and full City Council. If approval is not granted for the vacation, this planned development can be adjusted administratively, pursuant to Section 17-13-0611-A, to remove that portion of the net site area associated with the alley vacation and associated development rights that are otherwise included in the calculations contained in the Bulk Regulations Table of this planned development.

All work proposed in the public way must be designed and constructed in accordance with the Department of Transportation Construction Standards for Work in the Public Way and in compliance with the Municipal Code of the City of Chicago. Prior to the issuance of any Part II approval, the submitted plans must be approved by the Department of Transportation.