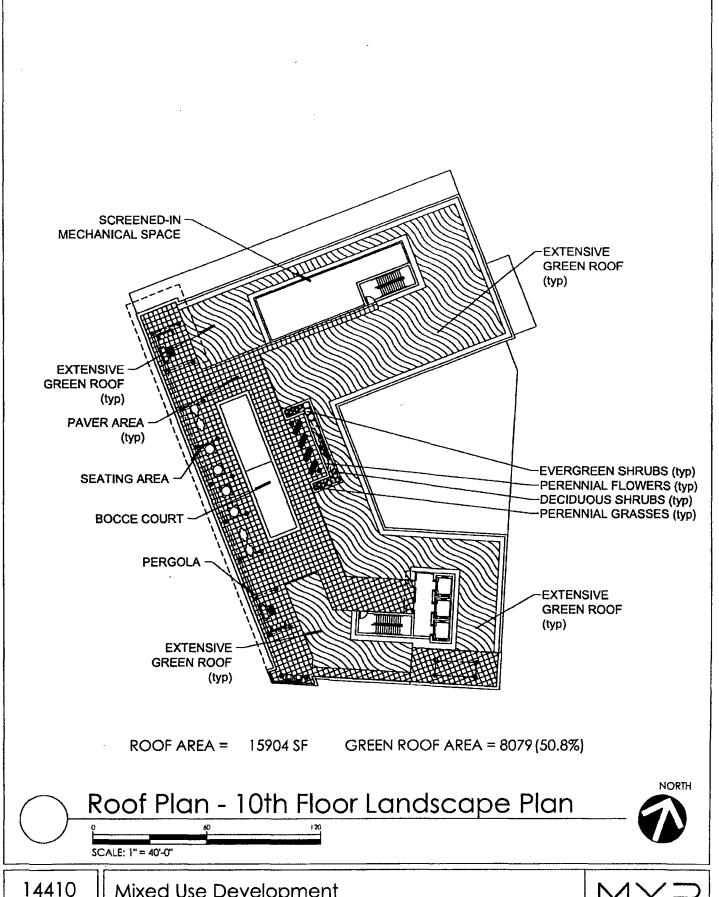

#### **ROOF LANDSCAPE CALCULATIONS**

|                      | 3RD FLR. | 10TH FLR. | REQUIRED_ | PROVIDED |
|----------------------|----------|-----------|-----------|----------|
|                      |          | 3         |           |          |
| GREEN ROOF LANDSCAPE | 2309 SF  | 8079 SF   | 10019 SF  | 10388 SF |
|                      |          |           |           |          |
| OPEN SPACE           | 3136 SF  | 5828 SF   | 7092 SF   | 8964 SF  |