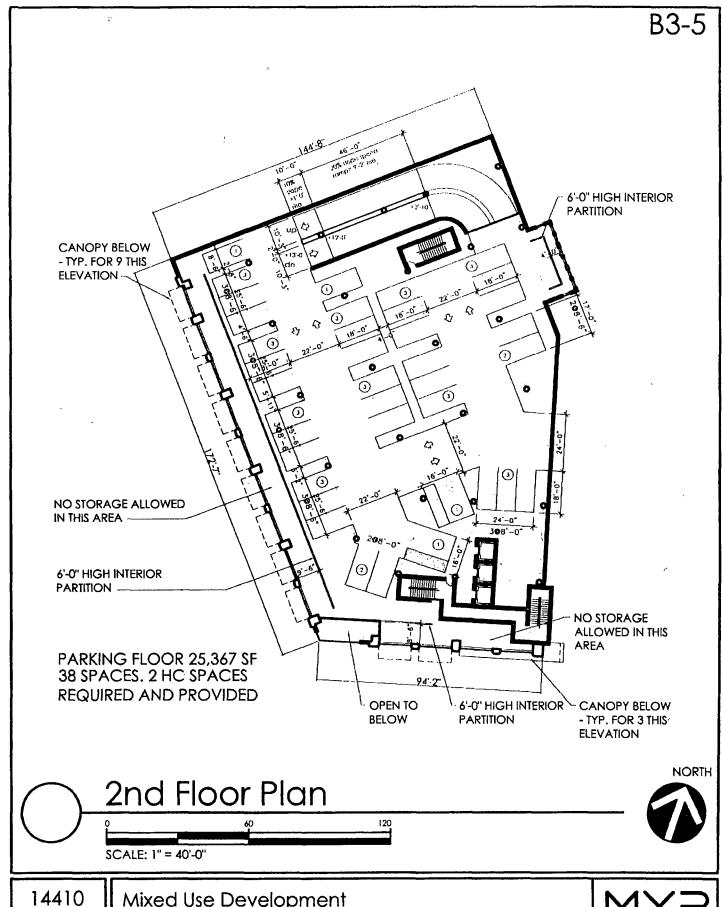

#### RESIDENTIAL BUSINESS PLANNED DEVELOPMENT NO.\_\_\_ **BULK REGULATIONS AND DATA TABLE**

Gross Lot Area:

44,934 sq. ft.

Area in Right of Ways:

14,689 sq. ft.

Net Site Area:

30,245 sq. ft.

Maximum Floor Area Ratio:

5.0

Required Setbacks:

Rear: Side: 30' (Floors with Dwelling Units) 1' North Side / 2' South Side

Front:

2' West Side

42 Dwelling Units 155 Efficiency Units

Maximum Dwelling Units:

197 Total Units

Maximum Building Height:

103'-0"

Min. Accessory Parking Spaces:

44 Parking Spaces

Required Bicycle Spaces:

153

Loading Spaces:

Two 10' x 25' Loading Spaces