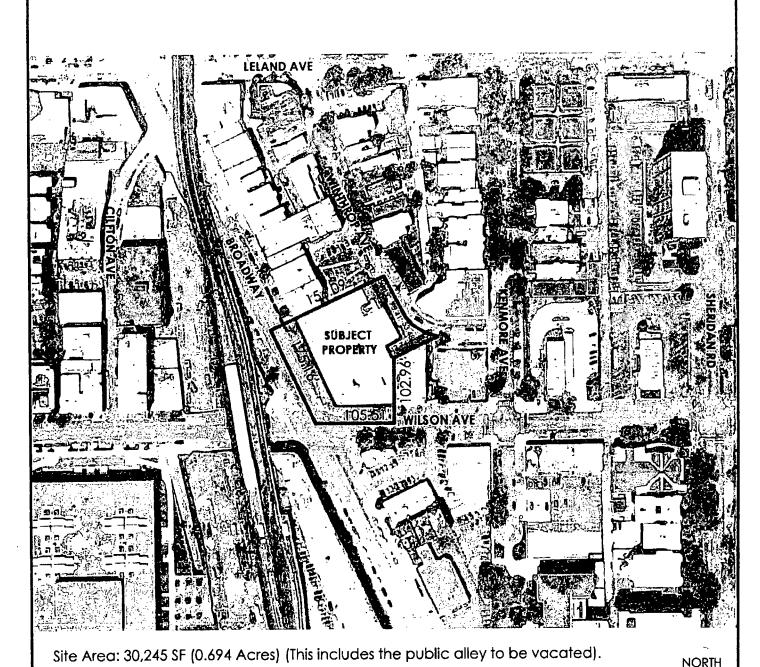

North Broadway Street; West Wilson Avenue; A perpendicular line 102.96 feet long 105.51 feet east of North Broadway Street (as measured along the north line of West Wilson Avenue; the public alley next northwest of West Wilson Avenue; North Winthrop Avenue; the public alley next northwest of and parallel to the public alley next northwest of and parallel to West Wilson Avenue; the public alley next northeast of and parallel to North Broadway Street; a perpendicular line to North Broadway Street 175.16 feet northwest of and parallel to West Wilson Avenue (as measured along the northeast line of North Broadway Street)

North Broadway Street; West Wilson Avenue; A perpendicular line 102.96 feet long 105.51 feet east of North Broadway Street (as measured along the north line of West Wilson Avenue; the public alley next northwest of West Wilson Avenue; North Winthrop Avenue; the public alley next

Common Address of Property: 4601-4617 North Broadway Street/1056-1064 West Wilson Avenue

4616-4626 North Winthrop Avenue

#### RESIDENTIAL-BUSINESS PLANNED DEVELOPMENT NO. PLANNED DEVELOPMENT STATEMENTS

- 1. The area delineated herein as Residential-Business Planned Development Number \_\_\_\_, ("Planned Development") consists of approximately 30,245 square feet of property, which is depicted on the attached Planned Development Boundary and Property Line Map ("Property") and is owned by Palm Realty Company. The Applicant, Broadway and Wilson, LLC, is the contract purchaser of the Property.
- 2. The requirements, obligations and conditions contained within this Planned Development shall be binding upon the Applicant, its successors and assigns and, if different than the Applicant, the legal title holders and any ground lessors. All rights granted hereunder to the Applicant shall inure to the benefit of the Applicant's successors and assigns and, if different than the Applicant, the legal title holder and any ground lessors. Furthermore, pursuant to the requirements of Section 17-8-0400 of the Chicago Zoning Ordinance (the "Zoning Ordinance"), the Property, at the time of application for amendments, modifications or changes (administrative, legislative or otherwise) to this Planned Development are made, shall be under single ownership or designated control. designated control is defined in Section 17-8-0400 of the Zoning Ordinance.
- 3. All applicable official reviews, approvals or permits are required to be obtained by the Applicant or its successors, assignees or grantees. Any dedication or vacation of streets or alleys or grants of easements or any adjustment of the right-of-way shall require a separate submittal to the Department of Transportation on behalf of the Applicant or its successors, assigns or grantees.