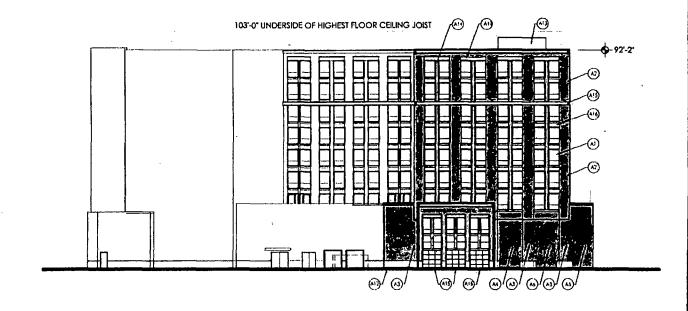

- 4. This Plan of Development consists of 17 Statements; a Bulk Regulations Table; an Existing Zoning Map; an Existing Land-Use Map; a Site Plan; Ground Floor Plan; a Planned Development Boundary and Property Line Map; a Landscape Plan; a Green Roof Plan; and Building Elevations (North, South, East, and West) prepared by MX3 Architects, Inc. and dated March 16, 2017, Full-sized copies of the Site Plan and Building Elevations are on file with the Department of Planning and Development. In any instance where a provision of this Planned Development conflicts with the Chicago Building Code (the "Building Code"), the Building Code This Planned Development conforms to the intent and shall control. purpose of the Zoning Ordinance, and all requirements thereto, and satisfies the established criteria for approval as a Planned Development. In case of a conflict between the terms of this Planned Development Ordinance and the Zoning Ordinance, this Planned Development Ordinance shall control.
- 5. The following uses are permitted in the area delineated herein as a Residential Business Planned Development: Residential Dwelling Units. Retail Sales, General, Restaurant, Limited and General.
- 6. On-Premise signs and temporary signs, such as construction and marketing signs, shall be permitted within the Planned Development, subject to the review and approval of the Department of Planning and Development. Off-Premise signs are prohibited within the boundary of the Planned Development.

ROOF AREA = 4282 SF

GREEN ROOF AREA = 2309 (53.9%)

14410 3.16.17

14410 3.16.17

| R | 2 |   | Ľ | - |
|---|---|---|---|---|
| U | J | _ | • | J |

|          |                           |                                                           |     | EXTERIOR FIN         | ISH SCHEDULE                                                  |                  |                                                          |                                             |
|----------|---------------------------|-----------------------------------------------------------|-----|----------------------|---------------------------------------------------------------|------------------|----------------------------------------------------------|---------------------------------------------|
| KEY      | MATERIAL                  | COLOR                                                     | KEY | MATERIAL             | COTOS                                                         | KEY              | MATERIAL                                                 | COLOR                                       |
| (4)      |                           | I "INSUL GLASS IN BLACK POWDER COAT<br>ALTIMUMENTS FRAMES | @   | ALUMINUM GRILLE      | BLACK                                                         | (43)             | SCREENING                                                | GRAY                                        |
| @        | FAGE BRICK                | DARK IRONSPOT                                             | (8) | SEALED CMU           | GRAY                                                          | (3)              | FACE BRICK ACCENT PANEL (ALT<br>INDIALICING FLEMBH BOND) | TO MATCH FIELD BRICK                        |
| (A3)     | FACE BRICK                | GRAY                                                      | (S) |                      | 1" INSUL GLASS IN WHITE POWDER COAF<br>A) II MILITARIA PRAVES | (3)              | EXPOSED STEEL SPANDRAL                                   | PAINT WHITE                                 |
| <b>∞</b> | FACE BRICK                | WHITE                                                     | (8) | EXPOSED STEEL LINIEL | PAINT WHITE                                                   | ( <del>1</del> ) | STONE SILLS AND PANELS                                   | IRENDSTONE TO MATCH FACE BRICK              |
| (4)      | CRYSTAILLIZED GLASS PANEL | WHITE                                                     | (3) |                      | PAINT TO MATCH IRONSPOT FACE<br>BRICK                         | (I)              | COPING                                                   | WHITE                                       |
| (3)      | GREEN SCREEN              | BLACK                                                     | (E) | LIMESTONE            | GRAY                                                          | (AIB)            |                                                          | BLACK POWDER COAT ALUM FRAME & OPAQUE GLASS |

Mixed Use Development 4601 N. Broadway Street Chicago, IL

West Elevation

14410 3.16.17

|            |                          |                                                        |             | EXTERIOR FIN             | ISH SCHEDULE                                            |       |                                                             |                                              |
|------------|--------------------------|--------------------------------------------------------|-------------|--------------------------|---------------------------------------------------------|-------|-------------------------------------------------------------|----------------------------------------------|
| KEY        | MATERIAL                 | coron                                                  | KEY         | MATERIAL                 | COLOR                                                   | KEY   | MATERIAL                                                    | COLOR                                        |
| <u>(1)</u> | ALUMINUM & GLASS GLAZING | IT INSUL GLASS IN BLACK POWDER COAL<br>ALUMINUM FRAMES | <b>₩</b>    | ALUMINUM GRILLE          | BLACK                                                   | (1)   | SCREENING                                                   | GRAY                                         |
| <u>@</u>   | FACE BRICK               | DARK IRONSPOT                                          | (49)        | SEALED CMU               | GRAY                                                    | (1)   | FACE SPICK ACCENT PANEL (ALT<br>FRESHE (IDNE) REPORTS FOND! | TO MATCH FIELD BRICK                         |
| <u>@</u>   | FACE BRICK               | GRAY                                                   | @           | ALUMINUM & GLASS GLAZING | IT INSUL GLASS IN WHITE POWDER COAT<br>ALLIMITUM FRAMES | (413) | EXPOSED STEEL SPANDRAL                                      | PAINT WILLIE                                 |
| <u> </u>   | FACE BRICK               | WHITE                                                  | (A10)       | EXPOSED STEEL LINTEL     | PAINT WHITE                                             | (46)  | STONE SILLS AND PANELS                                      | TRENDSTONE TO MATCH FACE BRICK               |
| ন্ত        | CRYSTALLIZED GLASS PANEL | WHITE                                                  | <u>(11)</u> | EXPOSED STEEL LINTEL     | PAINT TO MATCH IRONSPOT FACE<br>BRICK                   | (47)  | COPING                                                      | WHITE                                        |
| <u>@</u>   | GRFEN SCREEN             | BLACK                                                  | <b>(17)</b> | LIMESTONE                | GRAY                                                    | (AB)  | OVERHEAD DOOR / WINDOW                                      | BLACK POWDER COAT ALUM FRAME<br>OPAQUE GLASS |