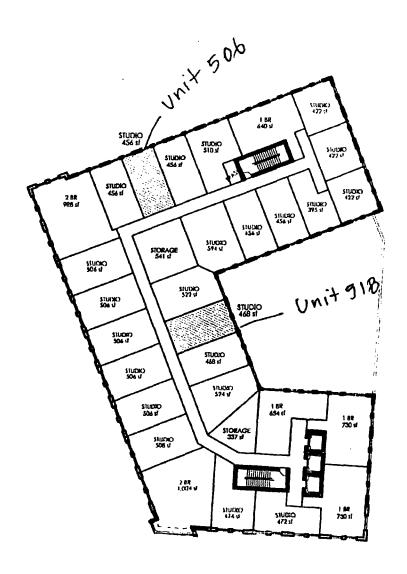

- 4. This Plan of Development consists of 17 Statements; a Bulk Regulations Table; an Existing Zoning Map; an Existing Land-Use Map; a Site Plan; Ground Floor Plan; a Planned Development Boundary and Property Line Map; a Landscape Plan; a Green Roof Plan; and Building Elevations (North, South, East, and West) prepared by MX3 Architects, Inc. and dated March 16, 2017, Full-sized copies of the Site Plan and Building Elevations are on file with the Department of Planning and Development. In any instance where a provision of this Planned Development conflicts with the Chicago Building Code (the "Building Code"), the Building Code This Planned Development conforms to the intent and shall control. purpose of the Zoning Ordinance, and all requirements thereto, and satisfies the established criteria for approval as a Planned Development. In case of a conflict between the terms of this Planned Development Ordinance and the Zoning Ordinance, this Planned Development Ordinance shall control.
- 5. The following uses are permitted in the area delineated herein as a Residential Business Planned Development: Residential Dwelling Units. Retail Sales, General, Restaurant, Limited and General.
- 6. On-Premise signs and temporary signs, such as construction and marketing signs, shall be permitted within the Planned Development, subject to the review and approval of the Department of Planning and Development. Off-Premise signs are prohibited within the boundary of the Planned Development.