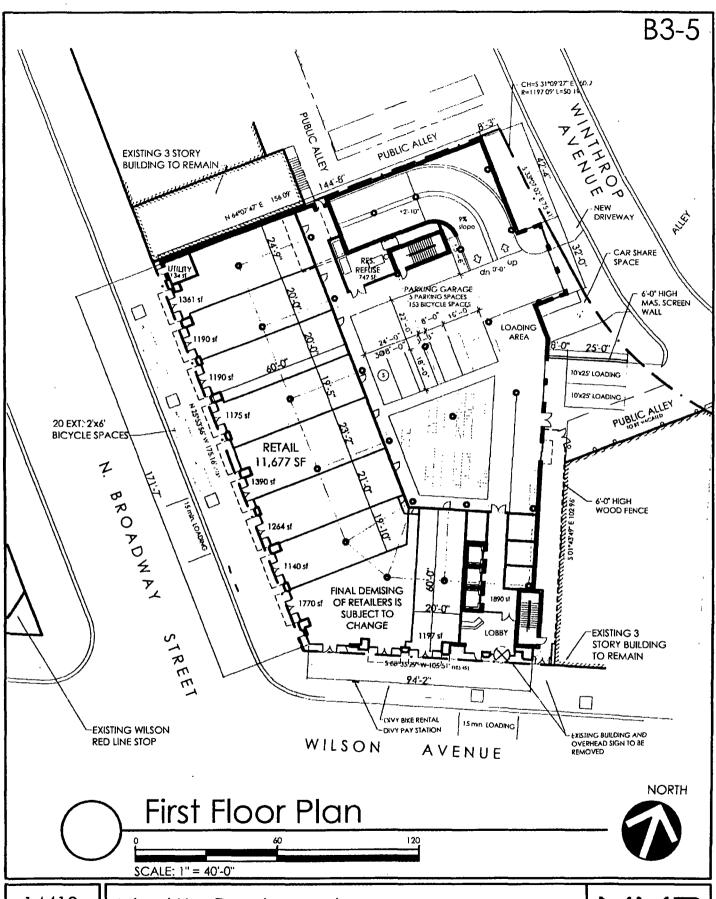

- 4. This Plan of Development consists of 17 Statements; a Bulk Regulations Table; an Existing Zoning Map; an Existing Land-Use Map; a Site Plan; Ground Floor Plan; a Planned Development Boundary and Property Line Map; a Landscape Plan; a Green Roof Plan; and Building Elevations (North, South, East, and West) prepared by MX3 Architects, Inc. and dated March 16, 2017, Full-sized copies of the Site Plan and Building Elevations are on file with the Department of Planning and Development. In any instance where a provision of this Planned Development conflicts with the Chicago Building Code (the "Building Code"), the Building Code This Planned Development conforms to the intent and shall control. purpose of the Zoning Ordinance, and all requirements thereto, and satisfies the established criteria for approval as a Planned Development. In case of a conflict between the terms of this Planned Development Ordinance and the Zoning Ordinance, this Planned Development Ordinance shall control.
- 5. The following uses are permitted in the area delineated herein as a Residential Business Planned Development: Residential Dwelling Units. Retail Sales, General, Restaurant, Limited and General.
- 6. On-Premise signs and temporary signs, such as construction and marketing signs, shall be permitted within the Planned Development, subject to the review and approval of the Department of Planning and Development. Off-Premise signs are prohibited within the boundary of the Planned Development.

#### RESIDENTIAL BUSINESS PLANNED DEVELOPMENT NO.\_\_\_ **BULK REGULATIONS AND DATA TABLE**

Gross Lot Area:

44,934 sq. ft.

Area in Right of Ways:

14,689 sq. ft.

Net Site Area:

30,245 sq. ft.

Maximum Floor Area Ratio:

5.0

Required Setbacks:

Rear: Side: 30' (Floors with Dwelling Units) 1' North Side / 2' South Side

Front:

2' West Side

42 Dwelling Units 155 Efficiency Units

Maximum Dwelling Units:

197 Total Units

Maximum Building Height:

103'-0"

Min. Accessory Parking Spaces:

44 Parking Spaces

Required Bicycle Spaces:

153

Loading Spaces:

Two 10' x 25' Loading Spaces