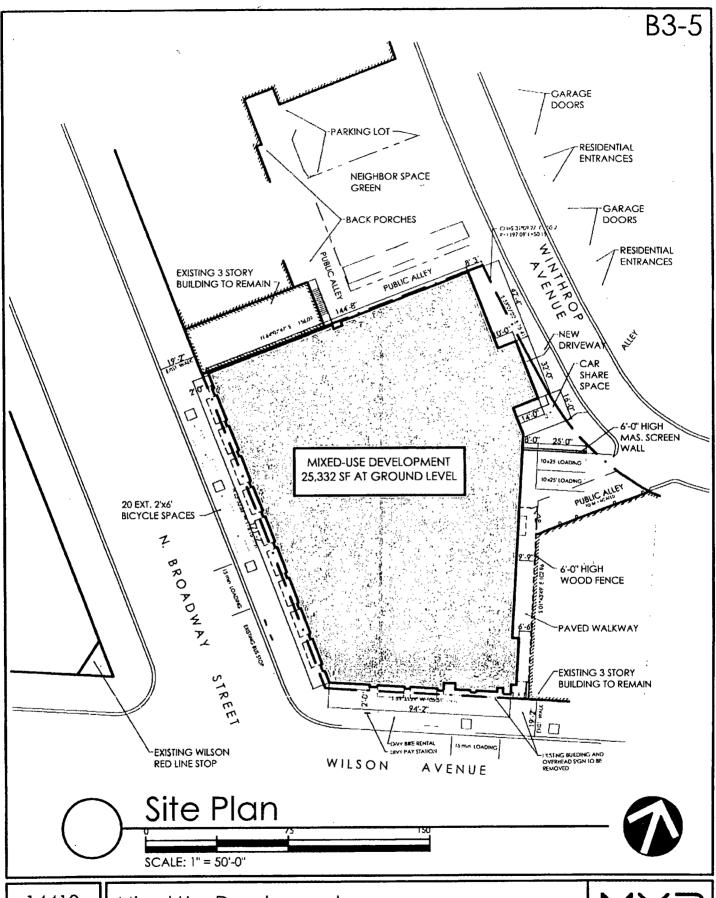

- 4. This Plan of Development consists of 17 Statements; a Bulk Regulations Table; an Existing Zoning Map; an Existing Land-Use Map; a Site Plan; Ground Floor Plan; a Planned Development Boundary and Property Line Map; a Landscape Plan; a Green Roof Plan; and Building Elevations (North, South, East, and West) prepared by MX3 Architects, Inc. and dated March 16, 2017, Full-sized copies of the Site Plan and Building Elevations are on file with the Department of Planning and Development. In any instance where a provision of this Planned Development conflicts with the Chicago Building Code (the "Building Code"), the Building Code This Planned Development conforms to the intent and shall control. purpose of the Zoning Ordinance, and all requirements thereto, and satisfies the established criteria for approval as a Planned Development. In case of a conflict between the terms of this Planned Development Ordinance and the Zoning Ordinance, this Planned Development Ordinance shall control.
- 5. The following uses are permitted in the area delineated herein as a Residential Business Planned Development: Residential Dwelling Units. Retail Sales, General, Restaurant, Limited and General.
- 6. On-Premise signs and temporary signs, such as construction and marketing signs, shall be permitted within the Planned Development, subject to the review and approval of the Department of Planning and Development. Off-Premise signs are prohibited within the boundary of the Planned Development.

#### RESIDENTIAL BUSINESS PLANNED DEVELOPMENT NO.\_\_\_ **BULK REGULATIONS AND DATA TABLE**

Gross Lot Area:

44,934 sq. ft.

Area in Right of Ways:

14,689 sq. ft.

Net Site Area:

30,245 sq. ft.

Maximum Floor Area Ratio:

5.0

Required Setbacks:

Rear: Side: 30' (Floors with Dwelling Units) 1' North Side / 2' South Side

Front:

2' West Side

42 Dwelling Units 155 Efficiency Units

Maximum Dwelling Units:

197 Total Units

Maximum Building Height:

103'-0"

Min. Accessory Parking Spaces:

44 Parking Spaces

Required Bicycle Spaces:

153

Loading Spaces:

Two 10' x 25' Loading Spaces