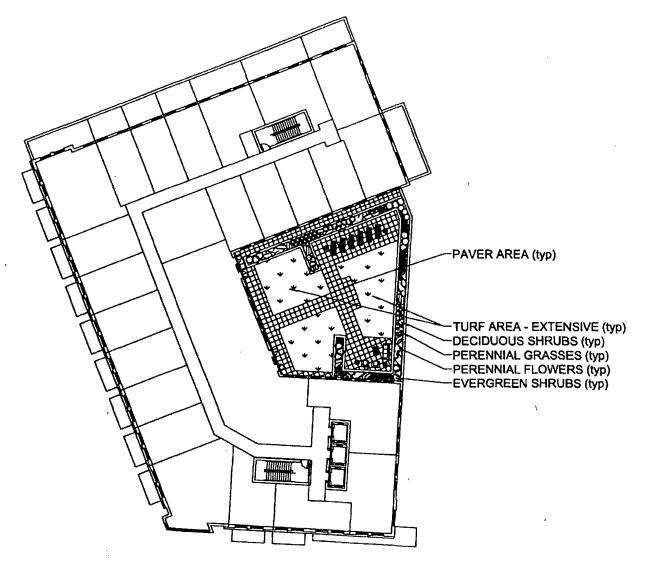

#### **ROOF LANDSCAPE CALCULATIONS**

|                      | 3RD FLR. | 10TH FLR. | REQUIRED_ | PROVIDED |
|----------------------|----------|-----------|-----------|----------|
|                      |          | 3         |           |          |
| GREEN ROOF LANDSCAPE | 2309 SF  | 8079 SF   | 10019 SF  | 10388 SF |
|                      |          |           |           |          |
| OPEN SPACE           | 3136 SF  | 5828 SF   | 7092 SF   | 8964 SF  |