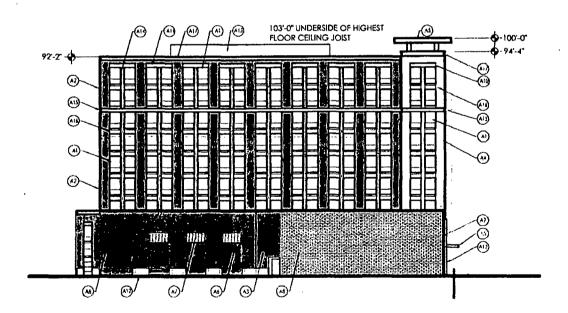

- 4. This Plan of Development consists of 17 Statements; a Bulk Regulations Table; an Existing Zoning Map; an Existing Land-Use Map; a Site Plan; Ground Floor Plan; a Planned Development Boundary and Property Line Map; a Landscape Plan; a Green Roof Plan; and Building Elevations (North, South, East, and West) prepared by MX3 Architects, Inc. and dated March 16, 2017, Full-sized copies of the Site Plan and Building Elevations are on file with the Department of Planning and Development. In any instance where a provision of this Planned Development conflicts with the Chicago Building Code (the "Building Code"), the Building Code This Planned Development conforms to the intent and shall control. purpose of the Zoning Ordinance, and all requirements thereto, and satisfies the established criteria for approval as a Planned Development. In case of a conflict between the terms of this Planned Development Ordinance and the Zoning Ordinance, this Planned Development Ordinance shall control.
- 5. The following uses are permitted in the area delineated herein as a Residential Business Planned Development: Residential Dwelling Units. Retail Sales, General, Restaurant, Limited and General.
- 6. On-Premise signs and temporary signs, such as construction and marketing signs, shall be permitted within the Planned Development, subject to the review and approval of the Department of Planning and Development. Off-Premise signs are prohibited within the boundary of the Planned Development.

ROOF AREA = 4282 SF

GREEN ROOF AREA = 2309 (53.9%)

14410 3.16.17

14410 3.16.17

| R | 2 |   | Ľ | - |
|---|---|---|---|---|
| U | J | _ | • | J |

|          |                           |                                                           |     | EXTERIOR FIN         | ISH SCHEDULE                                                  |                  |                                                          |                                             |
|----------|---------------------------|-----------------------------------------------------------|-----|----------------------|---------------------------------------------------------------|------------------|----------------------------------------------------------|---------------------------------------------|
| KEY      | MATERIAL                  | COLOR                                                     | KEY | MATERIAL             | COTOS                                                         | KEY              | MATERIAL                                                 | COLOR                                       |
| (4)      |                           | I "INSUL GLASS IN BLACK POWDER COAT<br>ALTIMUMENTS FRAMES | @   | ALUMINUM GRILLE      | BLACK                                                         | (43)             | SCREENING                                                | GRAY                                        |
| @        | FAGE BRICK                | DARK IRONSPOT                                             | (8) | SEALED CMU           | GRAY                                                          | (3)              | FACE BRICK ACCENT PANEL (ALT<br>INDIALICING FLEMBH BOND) | TO MATCH FIELD BRICK                        |
| (A3)     | FACE BRICK                | GRAY                                                      | (S) |                      | 1" INSUL GLASS IN WHITE POWDER COAF<br>A) II MILITARIA PRAVES | (3)              | EXPOSED STEEL SPANDRAL                                   | PAINT WHITE                                 |
| <b>∞</b> | FACE BRICK                | WHITE                                                     | (8) | EXPOSED STEEL LINIEL | PAINT WHITE                                                   | ( <del>1</del> ) | STONE SILLS AND PANELS                                   | IRENDSTONE TO MATCH FACE BRICK              |
| (4)      | CRYSTAILLIZED GLASS PANEL | WHITE                                                     | (3) |                      | PAINT TO MATCH IRONSPOT FACE<br>BRICK                         | (I)              | COPING                                                   | WHITE                                       |
| (3)      | GREEN SCREEN              | BLACK                                                     | (E) | LIMESTONE            | GRAY                                                          | (AIB)            |                                                          | BLACK POWDER COAT ALUM FRAME & OPAQUE GLASS |

Mixed Use Development 4601 N. Broadway Street Chicago, IL

West Elevation

14410 3.16.17

|            |                          |                                                        |             | EXTERIOR FIN             | ISH SCHEDULE                                            |       |                                                             |                                              |
|------------|--------------------------|--------------------------------------------------------|-------------|--------------------------|---------------------------------------------------------|-------|-------------------------------------------------------------|----------------------------------------------|
| KEY        | MATERIAL                 | coron                                                  | KEY         | MATERIAL                 | COLOR                                                   | KEY   | MATERIAL                                                    | COLOR                                        |
| <u>(1)</u> | ALUMINUM & GLASS GLAZING | IT INSUL GLASS IN BLACK POWDER COAL<br>ALUMINUM FRAMES | <b>₩</b>    | ALUMINUM GRILLE          | BLACK                                                   | (1)   | SCREENING                                                   | GRAY                                         |
| <u>@</u>   | FACE BRICK               | DARK IRONSPOT                                          | (49)        | SEALED CMU               | GRAY                                                    | (1)   | FACE SPICK ACCENT PANEL (ALT<br>FRESHE (IDNE) REPORTS FOND! | TO MATCH FIELD BRICK                         |
| <u>@</u>   | FACE BRICK               | GRAY                                                   | @           | ALUMINUM & GLASS GLAZING | IT INSUL GLASS IN WHITE POWDER COAT<br>ALLIMITUM FRAMES | (413) | EXPOSED STEEL SPANDRAL                                      | PAINT WILLIE                                 |
| <u> </u>   | FACE BRICK               | WHITE                                                  | (A10)       | EXPOSED STEEL LINTEL     | PAINT WHITE                                             | (46)  | STONE SILLS AND PANELS                                      | TRENDSTONE TO MATCH FACE BRICK               |
| ন্ত        | CRYSTALLIZED GLASS PANEL | WHITE                                                  | <u>(11)</u> | EXPOSED STEEL LINTEL     | PAINT TO MATCH IRONSPOT FACE<br>BRICK                   | (47)  | COPING                                                      | WHITE                                        |
| <u>@</u>   | GRFEN SCREEN             | BLACK                                                  | <b>(17)</b> | LIMESTONE                | GRAY                                                    | (AB)  | OVERHEAD DOOR / WINDOW                                      | BLACK POWDER COAT ALUM FRAME<br>OPAQUE GLASS |