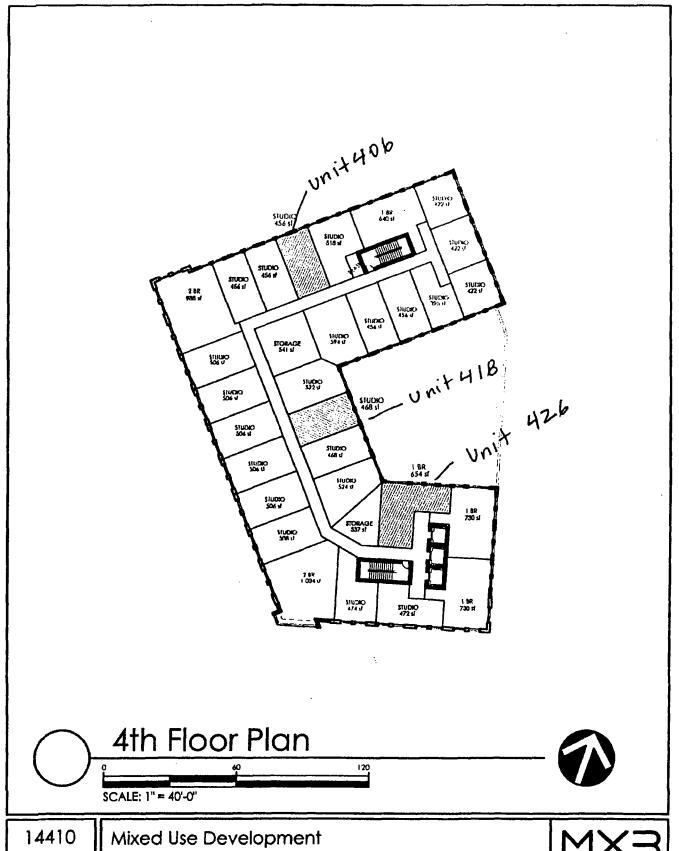

- 4. This Plan of Development consists of 17 Statements; a Bulk Regulations Table; an Existing Zoning Map; an Existing Land-Use Map; a Site Plan; Ground Floor Plan; a Planned Development Boundary and Property Line Map; a Landscape Plan; a Green Roof Plan; and Building Elevations (North, South, East, and West) prepared by MX3 Architects, Inc. and dated March 16, 2017, Full-sized copies of the Site Plan and Building Elevations are on file with the Department of Planning and Development. In any instance where a provision of this Planned Development conflicts with the Chicago Building Code (the "Building Code"), the Building Code This Planned Development conforms to the intent and shall control. purpose of the Zoning Ordinance, and all requirements thereto, and satisfies the established criteria for approval as a Planned Development. In case of a conflict between the terms of this Planned Development Ordinance and the Zoning Ordinance, this Planned Development Ordinance shall control.
- 5. The following uses are permitted in the area delineated herein as a Residential Business Planned Development: Residential Dwelling Units. Retail Sales, General, Restaurant, Limited and General.
- 6. On-Premise signs and temporary signs, such as construction and marketing signs, shall be permitted within the Planned Development, subject to the review and approval of the Department of Planning and Development. Off-Premise signs are prohibited within the boundary of the Planned Development.