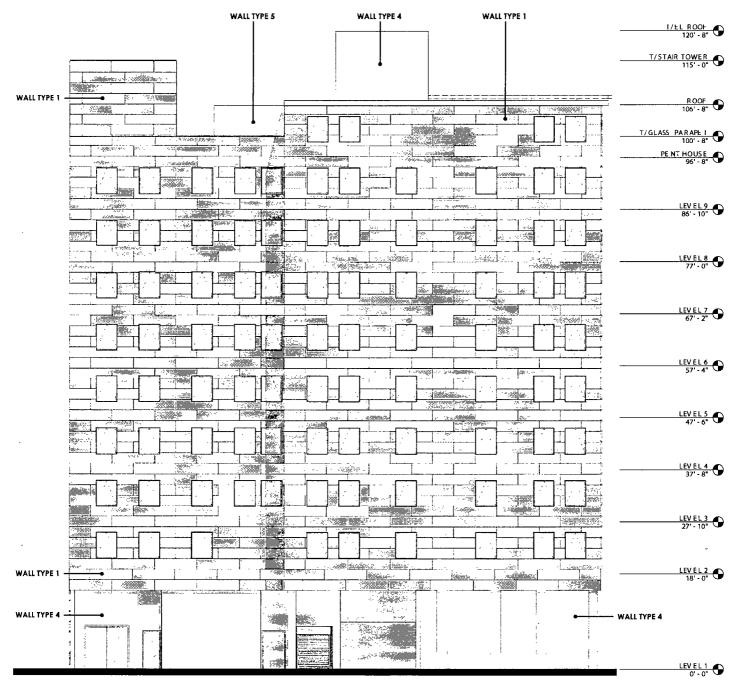

# South Elevation

HAROLD ICKES REDEVELOPMENT PLAN

Block D1

Introduction: April 19, 2017

Plan Commission: TBD

WALL TYPE 1 - METAL PANEL RAIN SCREEN WALL SYSTEM

WALL TYPE 2 - ALUMINUM CURTAIN WALL SYSTEM

WALL TYPE 3 - ALUMINUM CURTAIN WALL STOREFRONT SYSTEM

WALL TYPE 4 - PAINTED CONCRETE WALL

WALL TYPE 5 - EXPANDED METAL PANEL SCREEN WALL SYSTEM

. μ' . 5' Applicant:

ickes Master Developer JV LLC

10'