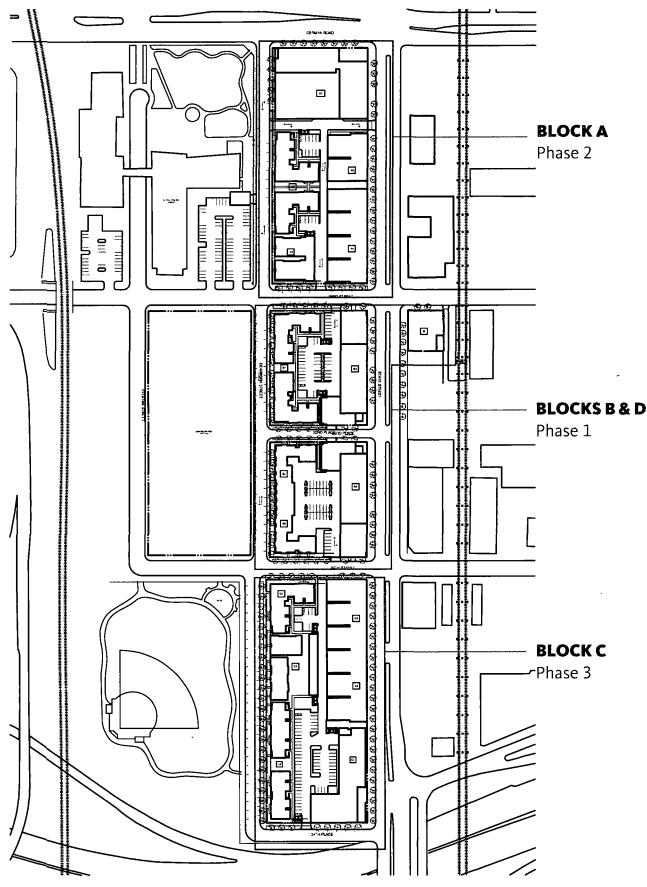

# Master Site Plan | Phasing

HAROLD ICKES REDEVELOPMENT PLAN

Introduction: April 19, 2017

Plan Commission: TBD

#### Address:

1-23 West Cermak Road; 2210-2458 South State Street; 2401-2459 South Dearborn Street; 2301-2359 South Federal Street; 2301-2309 South State Street; 1-9 East 23rd Street; 1-53 West 23rd Street;