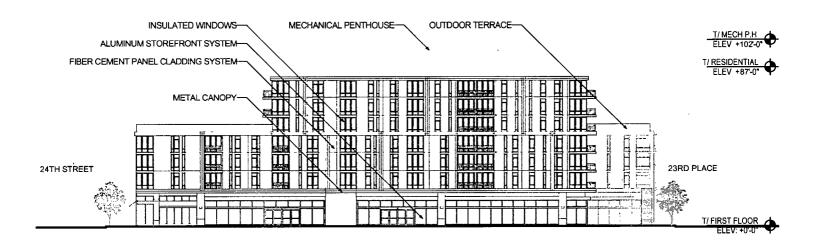

### Sub Area B & D - Phase 1 Green Roof Plan

HAROLD ICKES REDEVELOPMENT PLAN

Introduction: April 19, 2017

Plan Commission: TBD

**EAST ELEVATION** 

NORTH ELEVATION

Applicant: Ickes Master Developer JV LLC

Address:

1-23 West Cermak Road; 2210-2458 South State Street; 2401-2459 South Dearborn Street;

2301-2359 South Federal Street; 2301-2309 South State Street;

1-9 East 23rd Street; 1-53 West 23rd Street; 2-24 West 23rd Street; 34-54 West 24th Street

Sub Area B - Phase 1 B3 Elevations

HAROLD ICKES REDEVELOPMENT PLAN

Introduction: April 19, 2017

Plan Commission: TBD

SOUTH ELEVATION