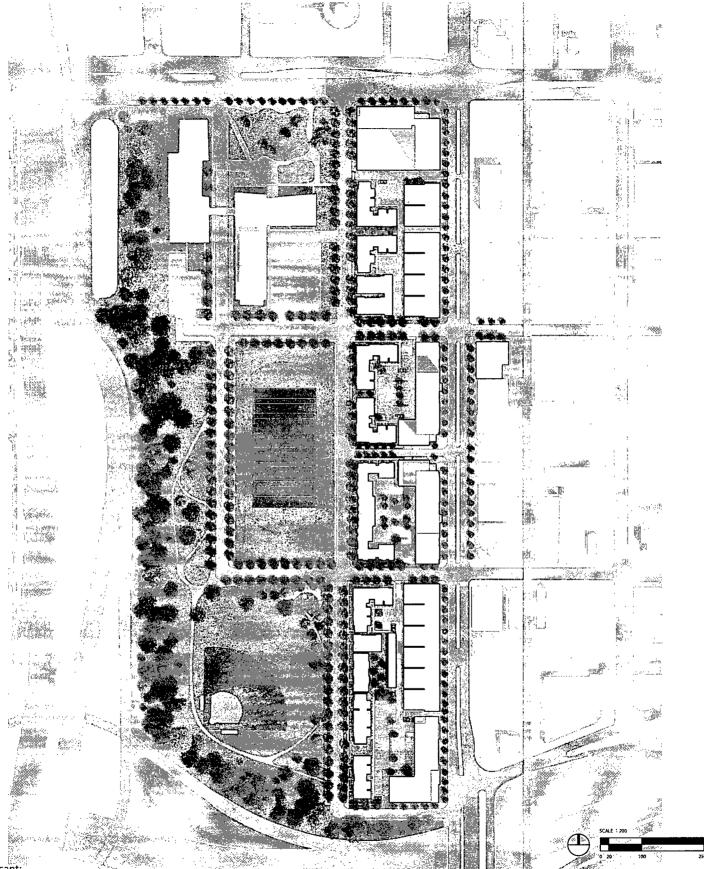

## Overall Landscape Plan

HAROLD ICKES REDEVELOPMENT PLAN

Introduction: April 19, 2017

Plan Commission: TBD

#### Address:

1-23 West Cermak Road; 2210-2458 South State Street; 2401-2459 South Dearborn Street; 2301-2359 South Federal Street; 2301-2309 South State Street; 1-9 East 23rd Street; 1-53 West 23rd Street; 2-24 West 23rd Street; 34-54 West 24th Street