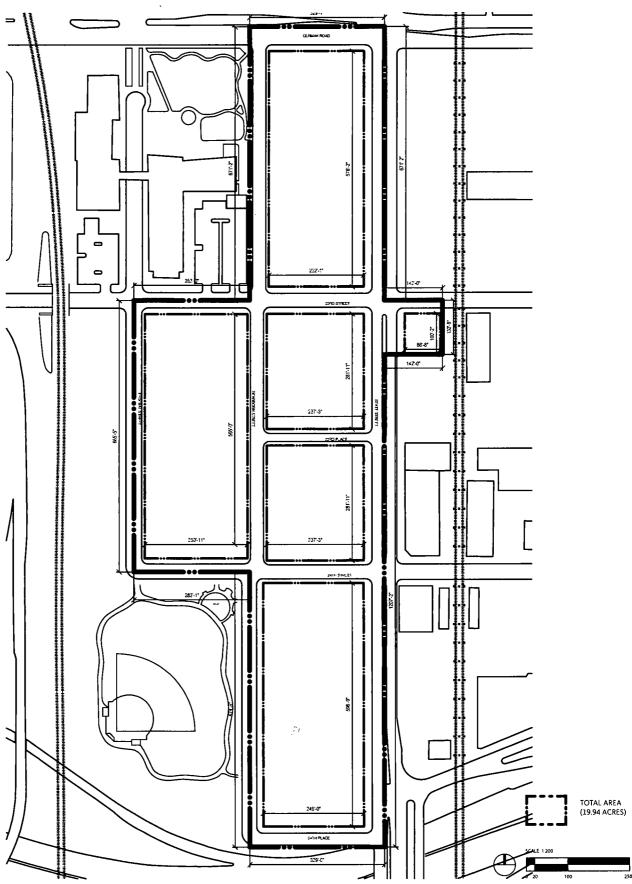

## Planned Development Boundary and Property Line Map

HAROLD ICKES REDEVELOPMENT PLAN

Introduction: April 19, 2017

Plan Commission: TBD

### Address:

1-23 West Cermak Road; 2210-2458 South State Street;

2401-2459 South Dearborn Street;

2301-2359 South Federal Street;

2301-2309 South State Street;

1-9 East 23rd Street; 1-53 West 23rd Street;

2-24 West 23rd Street; 34-54 West 24th Street