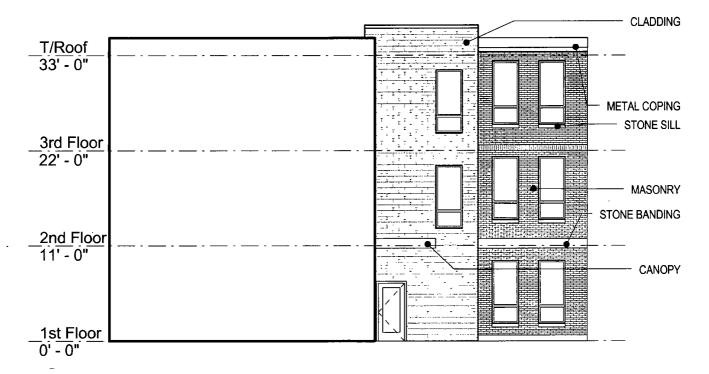

# Sub Area B - Phase 1 **B3** Elevations

HAROLD ICKES REDEVELOPMENT PLAN

Introduction: April 19, 2017

Plan Commission: TBD Planning & Design Team:

NORTH ELEVATION

Applicant:

Ickes Master Developer JV LLC

#### Address:

1-23 West Cermak Road;

2210-2458 South State Street;

2401-2459 South Dearborn Street;

2301-2359 South Federal Street; 2301-2309 South State Street;

1-9 East 23rd Street; 1-53 West 23rd Street;

2-24 West 23rd Street; 34-54 West 24th Street

# Sub Area B - Phase 1 B4 Elevations

HAROLD ICKES REDEVELOPMENT PLAN

Introduction: April 19, 2017

Plan Commission: TBD

SOUTH ELEVATION