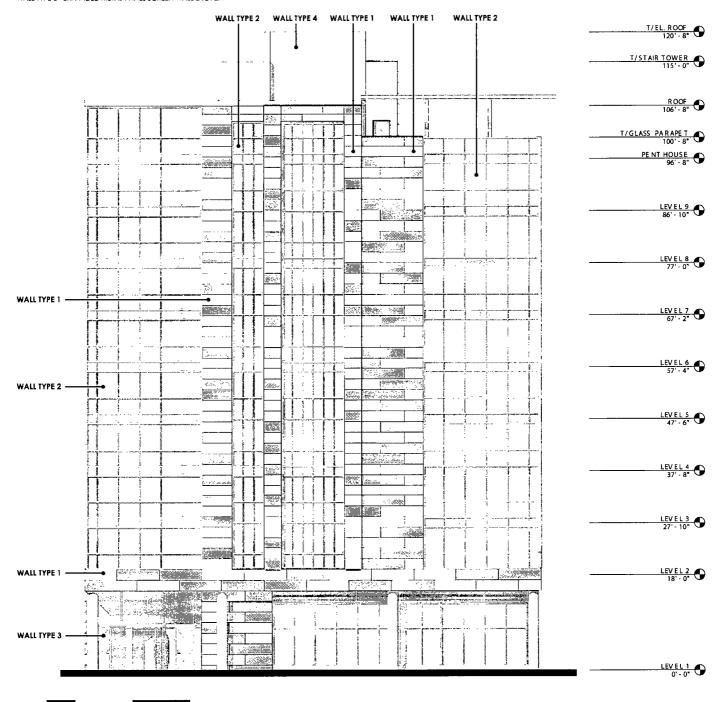

# Sub Area B - Phase 1 B2-B3 Elevations

HAROLD ICKES REDEVELOPMENT PLAN

Introduction: April 19, 2017 Plan Commission: TBD

WALL TYPE 1 - METAL PANEL RAIN SCREEN WALL SYSTEM

WALL TYPE 2 - ALUMINUM CURTAIN WALL SYSTEM

WALL TYPE 3 - ALUMINUM CURTAIN WALL STOREFRONT SYSTEM

WALL TYPE 4 - PAINTED CONCRETE WALL

WALL TYPE 5 - EXPANDED METAL PANEL SCREEN WALL SYSTEM

Applicant:

ickes Master Developer JV LLC