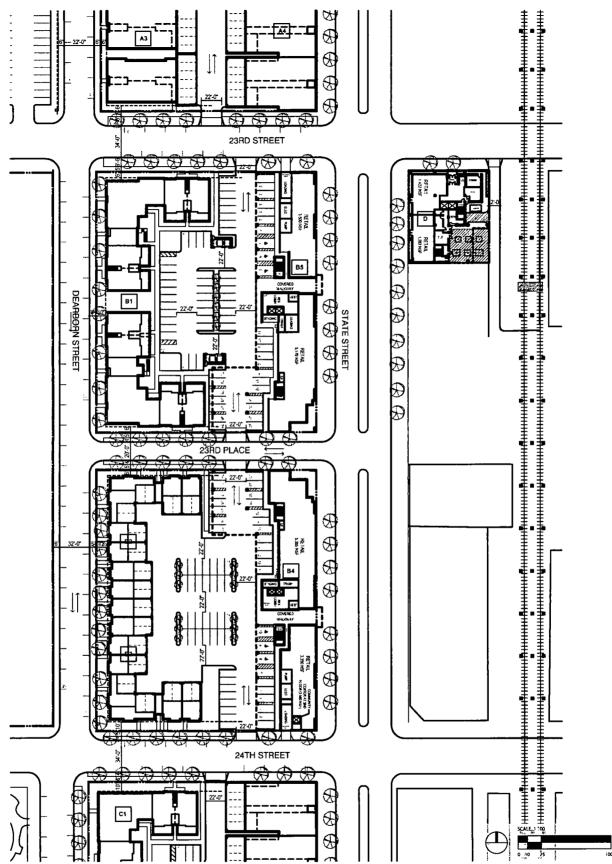

2-24 West 23rd Street; 34-54 West 24th Street

Sub Area B & D - Phase 1
Site Plan

HAROLD ICKES REDEVELOPMENT PLAN

Introduction: April 19, 2017

Plan Commission: TBD

# Sub Area B & D - Phase 1 Dimensioned Development Blocks

HAROLD ICKES REDEVELOPMENT PLAN

Introduction: April 19, 2017

Plan Commission: TBD