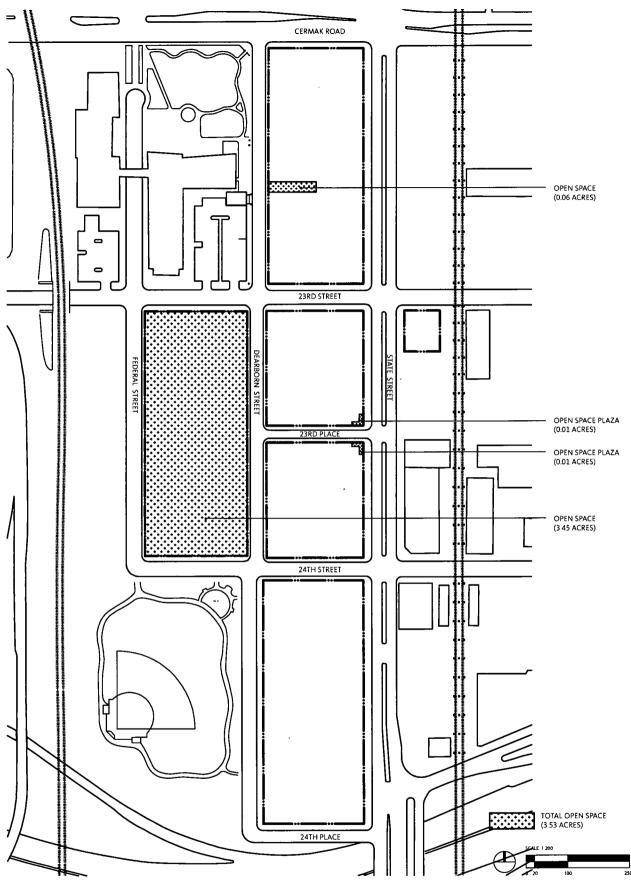

# Open Space Plan

HAROLD ICKES REDEVELOPMENT PLAN

Introduction: April 19, 2017 Plan Commission: TBD

#### Address:

1-23 West Cermak Road; 2210-2458 South State Street; 2401-2459 South Dearborn Street; 2301-2359 South Federal Street; 2301-2309 South State Street; 1-9 East 23rd Street; 1-53 West 23rd Street; 2-24 West 23rd Street; 34-54 West 24th Street