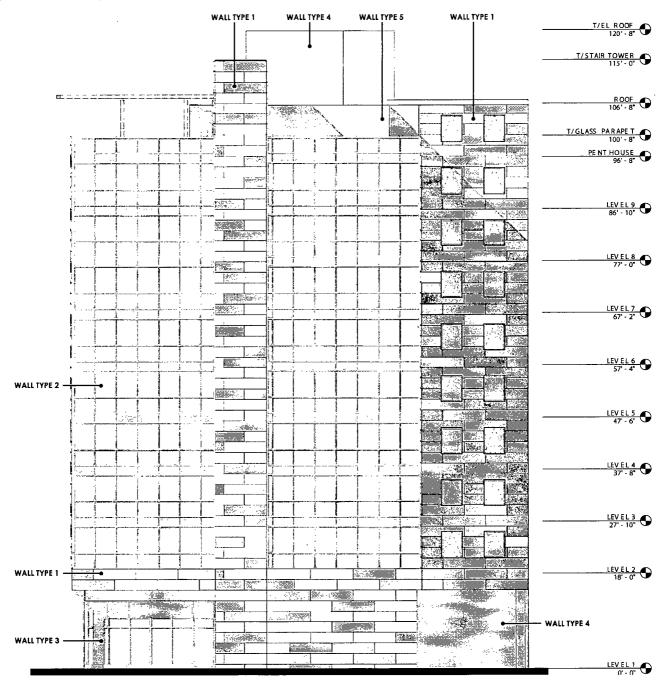

# Block D1 West Elevation

HAROLD ICKES REDEVELOPMENT PLAN

Introduction: April 19, 2017

Plan Commission: TBD

WALL TYPE 1 - METAL PANEL RAIN SCREEN WALL SYSTEM

WALL TYPE 2 - ALUMINUM CURTAIN WALL SYSTEM

WALL TYPE 3 - ALUMINUM CURTAIN WALL STOREFRONT SYSTEM

WALL TYPE 4 - PAINTED CONCRETE WALL

WALL TYPE 5 - EXPANDED METAL PANEL SCREEN WALL SYSTEM

Ū, Applicant:

Ickes Master Developer JV LLC