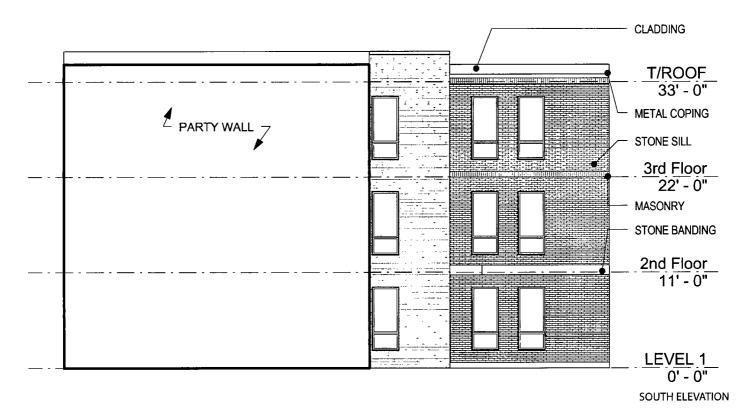

## Address:

1-23 West Cermak Road; 2210-2458 South State Street;

2401-2459 South Dearborn Street;

2301-2359 South Federal Street;

2301-2309 South State Street;

1-9 East 23rd Street; 1-53 West 23rd Street;

2-24 West 23rd Street; 34-54 West 24th Street

# Block D1 West Elevation

HAROLD ICKES REDEVELOPMENT PLAN

Introduction: April 19, 2017

Plan Commission: TBD

WALL TYPE 1 - METAL PANEL RAIN SCREEN WALL SYSTEM

WALL TYPE 2 - ALUMINUM CURTAIN WALL SYSTEM

WALL TYPE 3 - ALUMINUM CURTAIN WALL STOREFRONT SYSTEM