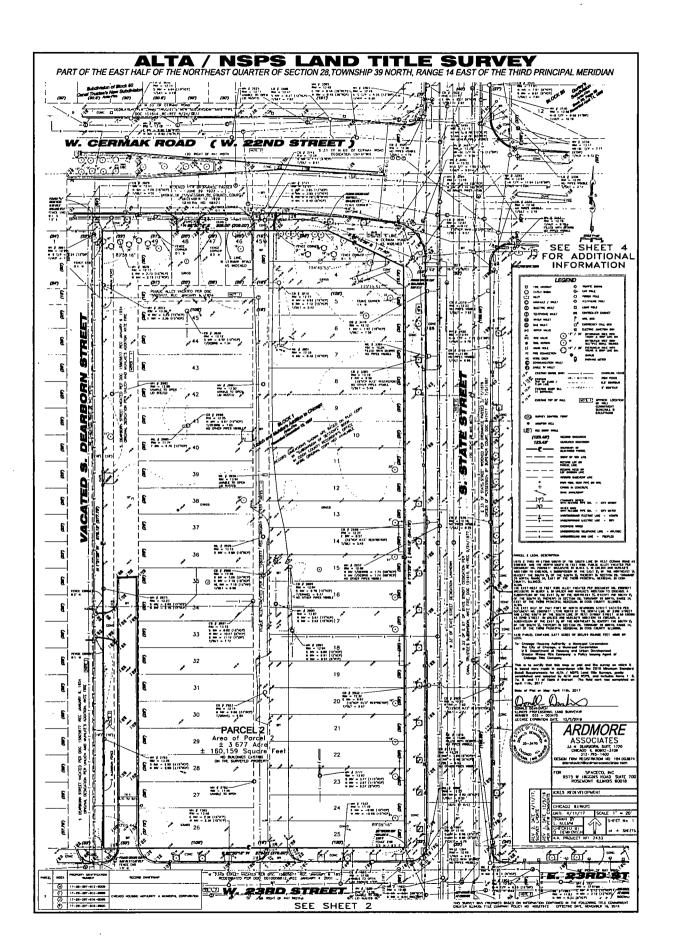

West Cermak Road; South State Street; East 23<sup>rd</sup> Street; the alley next east of and parallel to South State Street; a line 100 feet south of and parallel to East 23<sup>rd</sup> Street; South State Street; West 25<sup>th</sup> Street; South Dearborn Street; West 24<sup>th</sup> Street; South Federal Street; West 23<sup>rd</sup> Street; and the center line of vacated South Dearborn Street,

Common Address of Property:

1-23 West Cermak Road; 2210-2458 South State Street; 2401-2459 South Dearborn Street; 2301-2359 South Federal Street; 2301-2309 South State Street; 1-9 East 23<sup>rd</sup> Street; 1-53 West 23<sup>rd</sup> Street; 2-24 West 23<sup>rd</sup> Street; 34-54 West 24<sup>th</sup> Street