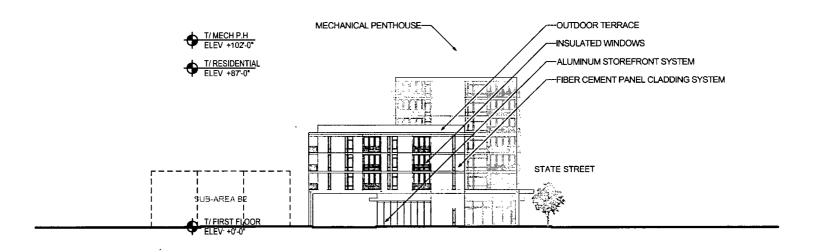

### Sub Area B & D - Phase 1 Green Roof Plan

HAROLD ICKES REDEVELOPMENT PLAN

Introduction: April 19, 2017

Plan Commission: TBD

**EAST ELEVATION** 

NORTH ELEVATION

Applicant: Ickes Master Developer JV LLC

Address:

1-23 West Cermak Road; 2210-2458 South State Street; 2401-2459 South Dearborn Street;

2301-2359 South Federal Street; 2301-2309 South State Street;

1-9 East 23rd Street; 1-53 West 23rd Street; 2-24 West 23rd Street; 34-54 West 24th Street

Sub Area B - Phase 1 B3 Elevations

HAROLD ICKES REDEVELOPMENT PLAN

Introduction: April 19, 2017

Plan Commission: TBD

SOUTH ELEVATION