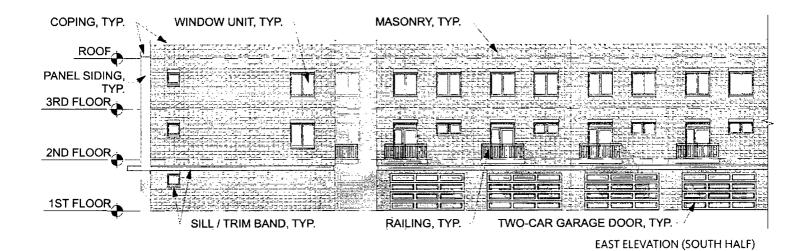

# Sub Area B - Phase 1 B2-B3 Elevations

HAROLD ICKES REDEVELOPMENT PLAN

Introduction: April 19, 2017

Plan Commission: TBD

MASONRY, TYP.

WINDOW UNIT, TYP.

COPING, TYP.

ROOF

PANEL SIDING,
TYP.

3RD FLOOR

1ST FLOOR

TWO-CAR GARAGE DOOR, TYP.

RAILING, TYP.

SILL / TRIM BAND, TYP.

EAST ELEVATION (NORTH HALF)

Applicant: Ickes Master Developer JV LLC