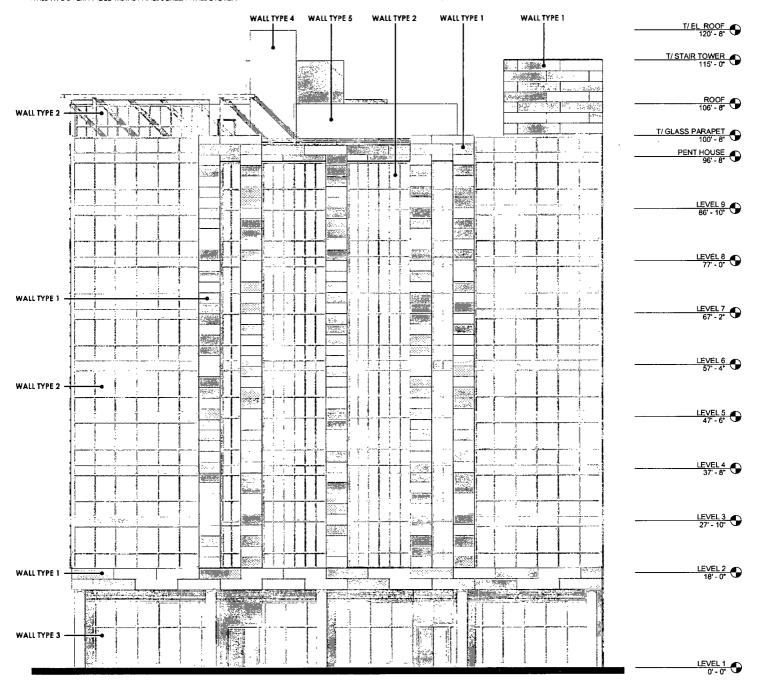

# Block D1 North Elevation

HAROLD ICKES REDEVELOPMENT PLAN

Introduction: April 19, 2017 Plan Commission: TBD

WALL TYPE 1 - METAL PANEL RAIN SCREEN WALL SYSTEM

WALL TYPE 2 - ALUMINUM CURTAIN WALL SYSTEM

WALL TYPE 3 - ALUMINUM CURTAIN WALL STOREFRONT SYSTEM

WALL TYPE 4 - PAINTED CONCRETE WALL

WALL TYPE 5 - EXPANDED METAL PANEL SCREEN WALL SYSTEM

2-24 West 23rd Street; 34-54 West 24th Street

Applicant:

ickes Master Developer JV LLC