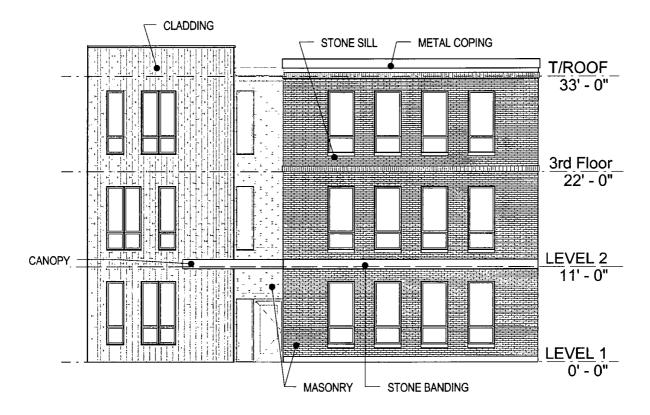

### Sub Area B & D - Phase 1 Green Roof Plan

HAROLD ICKES REDEVELOPMENT PLAN

Introduction: April 19, 2017

Plan Commission: TBD

**EAST ELEVATION** 

NORTH ELEVATION

Applicant: Ickes Master Developer JV LLC

Address:

1-23 West Cermak Road; 2210-2458 South State Street; 2401-2459 South Dearborn Street;

2301-2359 South Federal Street; 2301-2309 South State Street;

1-9 East 23rd Street; 1-53 West 23rd Street; 2-24 West 23rd Street; 34-54 West 24th Street

Sub Area B - Phase 1 B3 Elevations

HAROLD ICKES REDEVELOPMENT PLAN

Introduction: April 19, 2017

Plan Commission: TBD

SOUTH ELEVATION