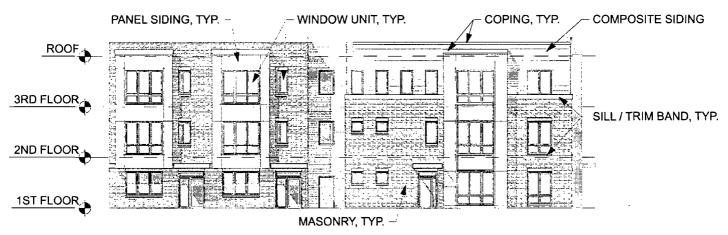

# Sub Area B - Phase 1 B2-B3 Elevations

HAROLD ICKES REDEVELOPMENT PLAN

Introduction: April 19, 2017

Plan Commission: TBD

MASONRY, TYP.

WINDOW UNIT, TYP.

COPING, TYP.

ROOF

PANEL SIDING,
TYP.

3RD FLOOR

1ST FLOOR

TWO-CAR GARAGE DOOR, TYP.

RAILING, TYP.

SILL / TRIM BAND, TYP.

EAST ELEVATION (NORTH HALF)

Applicant: Ickes Master Developer JV LLC