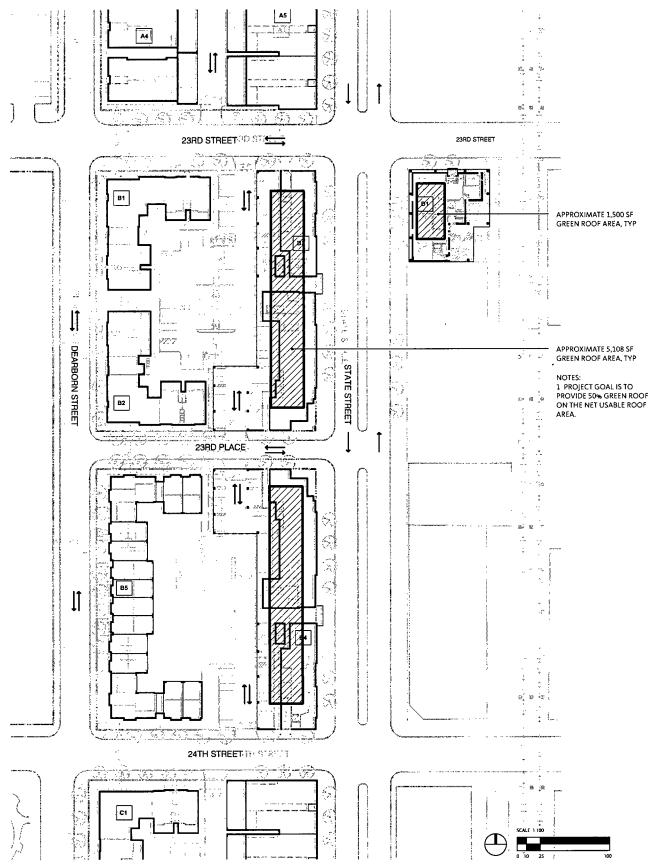

### Sub Area B & D - Phase 1 Green Roof Plan

HAROLD ICKES REDEVELOPMENT PLAN

Introduction: April 19, 2017

Plan Commission: TBD

**EAST ELEVATION** 

NORTH ELEVATION

Applicant: Ickes Master Developer JV LLC

Address:

West 24th Street

Introduction:

April 19, 2017

Plan Commission: TBD

and B6; and (ii) the mixed-use buildings to be located in subparcels B3, B4 and D will achieve LEED certification. In addition, the Applicant intends to provide a green roof equating to 50% of the net roof area of the buildings located in Subarea B, consisting of approximately 16,935 square feet of green roof, to be located in subparcels B3 and B4, and a green roof covering 50% of the net roof area of the building located in Subarea D, estimated to consist of approximately 1,500 square feet. The buildings in Subarea A and Subarea C will provide sustainable features consistent with the features provided for the various building types in Subarea B. For example, the high-rise mixed-use building in Subarea A will achieve Energy Star or LEED certification.