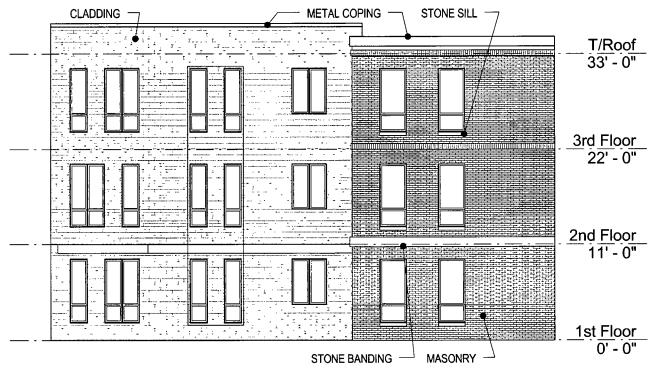

Sub Area B - Phase 1 B3 Elevations

HAROLD ICKES REDEVELOPMENT PLAN

Introduction: April 19, 2017

Plan Commission: TBD

SOUTH ELEVATION

## Applicant:

ickes Master Developer JV LLC

## Address:

1-23 West Cermak Road; 2210-2458 South State Street;

2401-2459 South Dearborn Street;

2301-2359 South Federal Street; 2301-2309 South State Street;

1-9 East 23rd Street; 1-53 West 23rd Street; 2-24 West 23rd Street; 34-54 West 24th Street

# Sub Area B - Phase 1 **B3** Elevations

HAROLD ICKES REDEVELOPMENT PLAN

Introduction: April 19, 2017

Plan Commission: TBD Planning & Design Team:

NORTH ELEVATION

Applicant:

Ickes Master Developer JV LLC