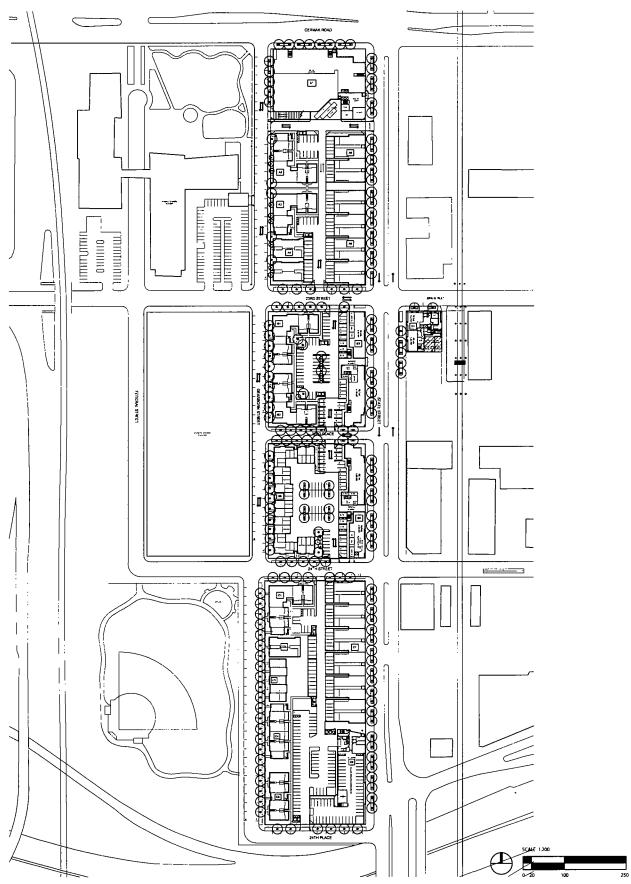

2-24 West 23rd Street; 34-54 West 24th Street

Sub Area B & D - Phase 1
Site Plan

HAROLD ICKES REDEVELOPMENT PLAN

Introduction: April 19, 2017

Plan Commission: TBD

#### Address:

1-23 West Cermak Road; 2210-2458 South State Street; 2401-2459 South Dearborn Street; 2301-2359 South Federal Street; 2301-2309 South State Street; 1-9 East 23rd Street; 1-53 West 23rd Street; 2-24 West 23rd Street; 34-54 West 24th Street