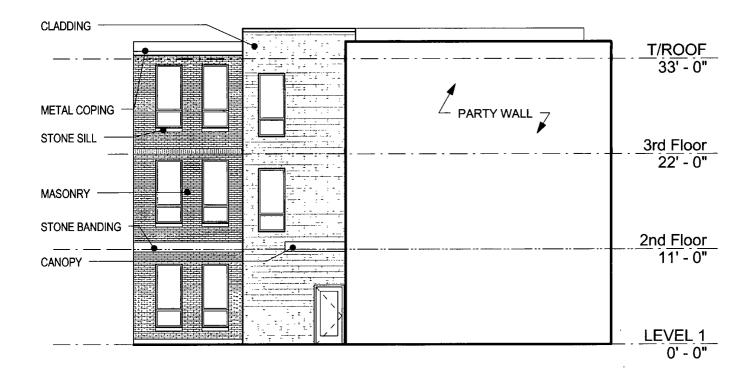

## Address:

1-23 West Cermak Road; 2210-2458 South State Street; 2401-2459 South Dearborn Street; 2301-2359 South Federal Street; 2301-2309 South State Street; 1-9 East 23rd Street; 1-53 West 23rd Street;

# South Elevation

HAROLD ICKES REDEVELOPMENT PLAN

Block D1

Introduction: April 19, 2017

Plan Commission: TBD

WALL TYPE 1 - METAL PANEL RAIN SCREEN WALL SYSTEM

WALL TYPE 2 - ALUMINUM CURTAIN WALL SYSTEM

WALL TYPE 3 - ALUMINUM CURTAIN WALL STOREFRONT SYSTEM