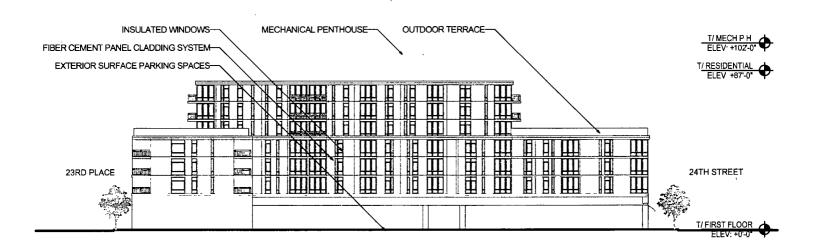

# Sub Area B - Phase 1 **B3** Elevations

HAROLD ICKES REDEVELOPMENT PLAN

Introduction: April 19, 2017

Plan Commission: TBD Planning & Design Team:

NORTH ELEVATION

Applicant:

Ickes Master Developer JV LLC

#### Address:

1-23 West Cermak Road;

2210-2458 South State Street;

2401-2459 South Dearborn Street;

2301-2359 South Federal Street; 2301-2309 South State Street;

1-9 East 23rd Street; 1-53 West 23rd Street;

2-24 West 23rd Street; 34-54 West 24th Street

# Sub Area B - Phase 1 B4 Elevations

HAROLD ICKES REDEVELOPMENT PLAN

Introduction: April 19, 2017

Plan Commission: TBD

SOUTH ELEVATION