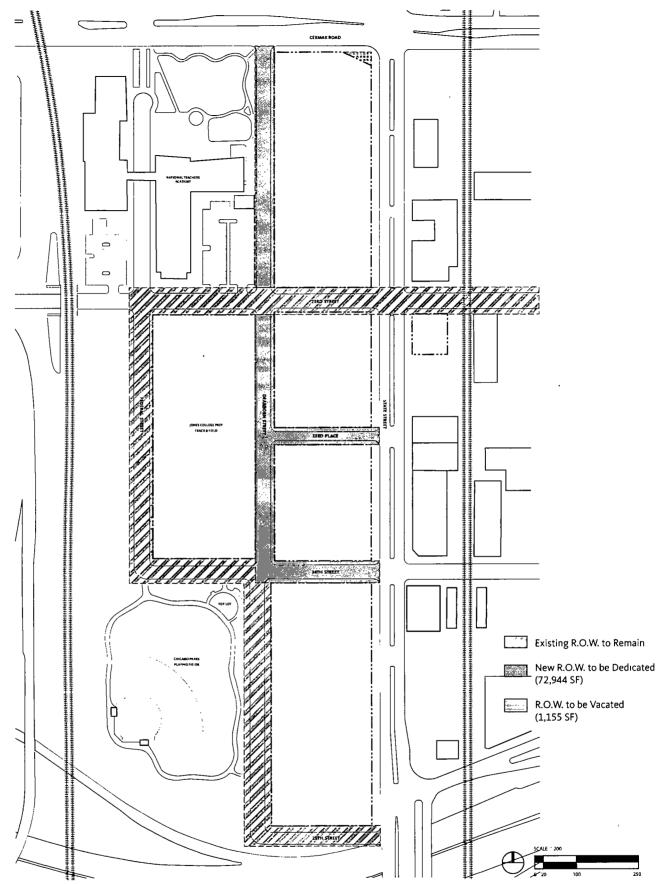

# Right-of-Way Adjustment Plan

HAROLD ICKES REDEVELOPMENT PLAN

Introduction: April 19, 2017

Plan Commission: TBD

#### Address:

1-23 West Cermak Road; 2210-2458 South State Street; 2401-2459 South Dearborn Street; 2301-2359 South Federal Street; 2301-2309 South State Street; 1-9 East 23rd Street; 1-53 West 23rd Street; 2-24 West 23rd Street; 34-54 West 24th Street

West 24th Street

Introduction:

April 19, 2017

Plan Commission: TBD

Applicant or its successors, assigns or grantees. Proposed right of way adjustments are shown in the attached Right of Way Adjustment Map, including the proposed dedication of approximately 72,944 square feet of new right of way, and the proposed vacation of approximately 1,155 square feet of existing right of way. To the extent the Applicant proposes to vacate existing right of way and CDOT determines that compensation is payable to the City by the Applicant for existing right of way, the Applicant shall receive credit on a square footage basis for all right of way to be dedicated in determining such compensation.