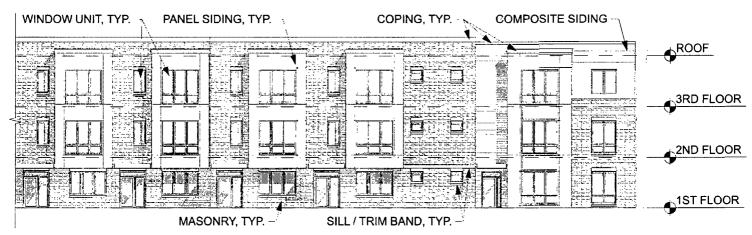

# Sub Area B - Phase 1 B2-B3 Elevations

HAROLD ICKES REDEVELOPMENT PLAN

Introduction: April 19, 2017

Plan Commission: TBD

MASONRY, TYP.

WINDOW UNIT, TYP.

COPING, TYP.

ROOF

PANEL SIDING,
TYP.

3RD FLOOR

1ST FLOOR

TWO-CAR GARAGE DOOR, TYP.

RAILING, TYP.

SILL / TRIM BAND, TYP.

EAST ELEVATION (NORTH HALF)

Applicant: Ickes Master Developer JV LLC