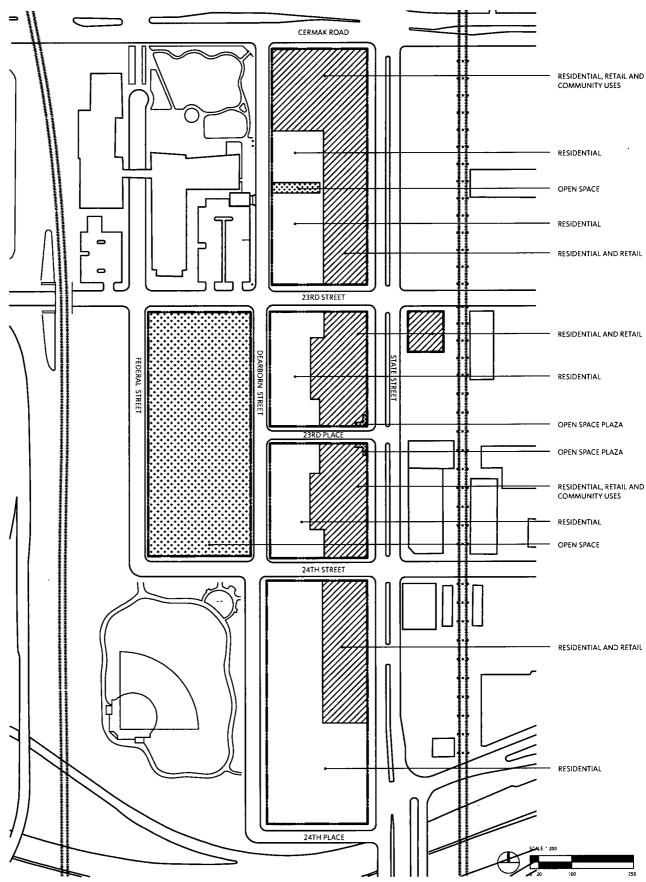

### Generalized Land Use Plan

HAROLD ICKES REDEVELOPMENT PLAN

Introduction: April 19, 2017 Plan Commission: TBD

#### Address:

1-23 West Cermak Road; 2210-2458 South State Street; 2401-2459 South Dearborn Street; 2301-2359 South Federal Street; 2301-2309 South State Street; 1-9 East 23rd Street; 1-53 West 23rd Street; 2-24 West 23rd Street; 34-54 West 24th Street