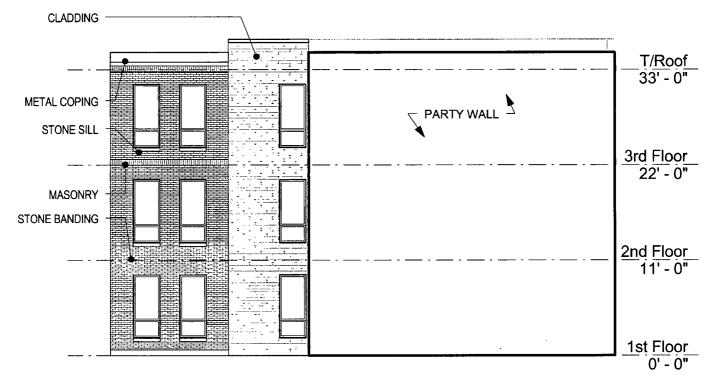

Sub Area B - Phase 1 B3 Elevations

HAROLD ICKES REDEVELOPMENT PLAN

Introduction: April 19, 2017

Plan Commission: TBD

SOUTH ELEVATION

## Applicant:

ickes Master Developer JV LLC

## Address:

1-23 West Cermak Road; 2210-2458 South State Street;

2401-2459 South Dearborn Street;

2301-2359 South Federal Street; 2301-2309 South State Street;

1-9 East 23rd Street; 1-53 West 23rd Street; 2-24 West 23rd Street; 34-54 West 24th Street

# Sub Area B - Phase 1 **B3** Elevations

HAROLD ICKES REDEVELOPMENT PLAN

Introduction: April 19, 2017

Plan Commission: TBD Planning & Design Team:

NORTH ELEVATION

Applicant:

Ickes Master Developer JV LLC