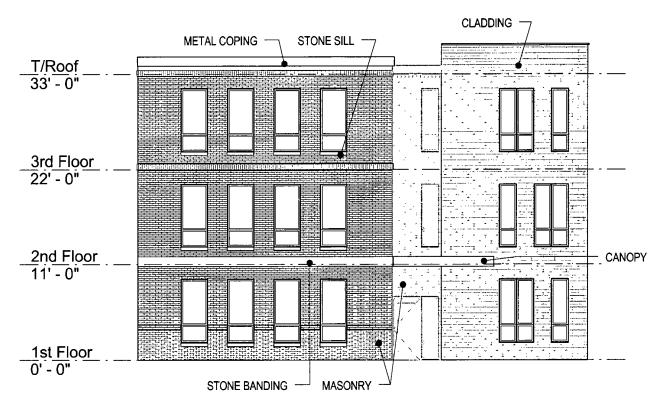

### Sub Area B & D - Phase 1 Green Roof Plan

HAROLD ICKES REDEVELOPMENT PLAN

Introduction: April 19, 2017

Plan Commission: TBD

**EAST ELEVATION** 

NORTH ELEVATION

Applicant: Ickes Master Developer JV LLC

Address:

1-23 West Cermak Road; 2210-2458 South State Street; 2401-2459 South Dearborn Street;

2301-2359 South Federal Street; 2301-2309 South State Street;

1-9 East 23rd Street; 1-53 West 23rd Street; 2-24 West 23rd Street; 34-54 West 24th Street

Sub Area B - Phase 1 B3 Elevations

HAROLD ICKES REDEVELOPMENT PLAN

Introduction: April 19, 2017

Plan Commission: TBD

SOUTH ELEVATION