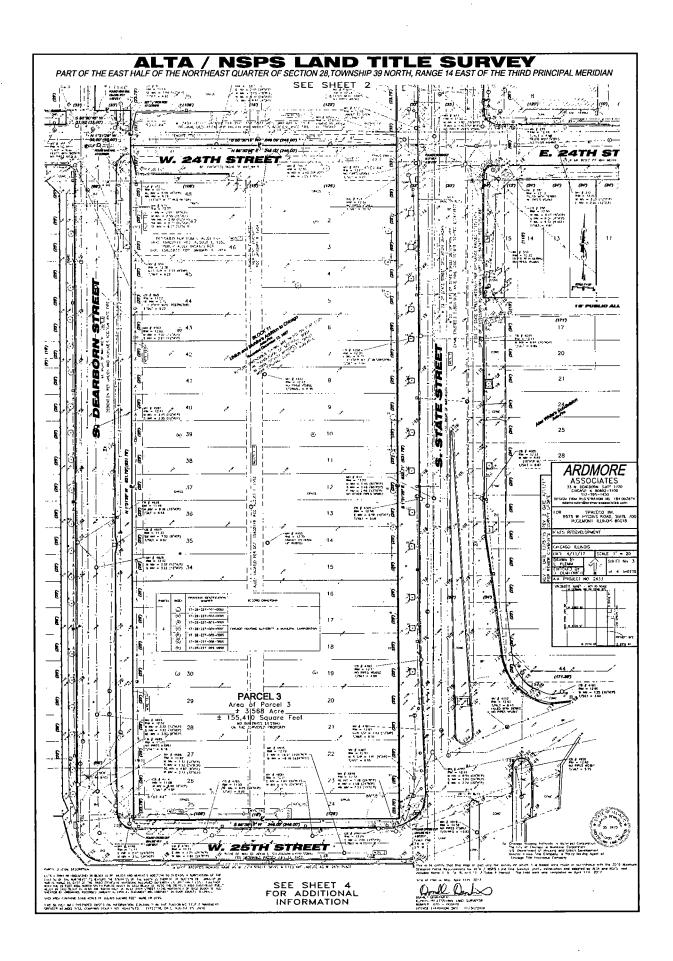

West Cermak Road; South State Street; East 23<sup>rd</sup> Street; the alley next east of and parallel to South State Street; a line 100 feet south of and parallel to East 23<sup>rd</sup> Street; South State Street; West 25<sup>th</sup> Street; South Dearborn Street; West 24<sup>th</sup> Street; South Federal Street; West 23<sup>rd</sup> Street; and the center line of vacated South Dearborn Street,

Common Address of Property:

1-23 West Cermak Road; 2210-2458 South State Street; 2401-2459 South Dearborn Street; 2301-2359 South Federal Street; 2301-2309 South State Street; 1-9 East 23<sup>rd</sup> Street; 1-53 West 23<sup>rd</sup> Street; 2-24 West 23<sup>rd</sup> Street; 34-54 West 24<sup>th</sup> Street