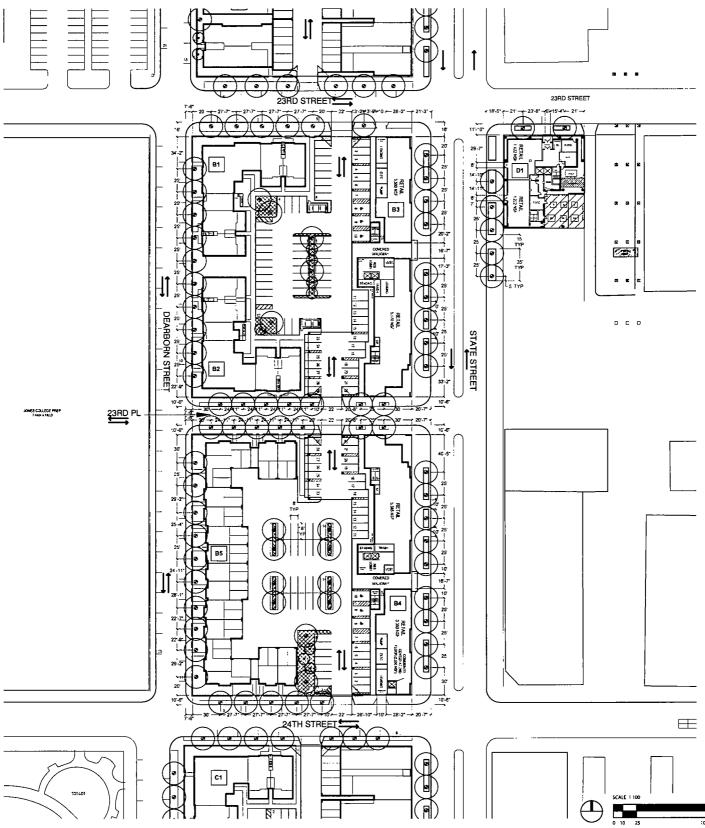

2-24 West 23rd Street; 34-54 West 24th Street

Sub Area B & D - Phase 1
Site Plan

HAROLD ICKES REDEVELOPMENT PLAN

Introduction: April 19, 2017

Plan Commission: TBD

#### Address:

1-23 West Cermak Road; 2210-2458 South State Street; 2401-2459 South Dearborn Street; 2301-2359 South Federal Street; 2301-2309 South State Street; 1-9 East 23rd Street; 1-53 West 23rd Street; 2-24 West 23rd Street; 34-54 West 24th Street