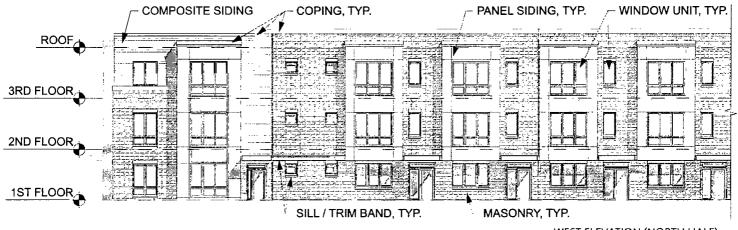

# Sub Area B - Phase 1 B2-B3 Elevations

HAROLD ICKES REDEVELOPMENT PLAN

Introduction: April 19, 2017

Plan Commission: TBD

MASONRY, TYP.

WINDOW UNIT, TYP.

COPING, TYP.

ROOF

PANEL SIDING,
TYP.

3RD FLOOR

1ST FLOOR

TWO-CAR GARAGE DOOR, TYP.

RAILING, TYP.

SILL / TRIM BAND, TYP.

EAST ELEVATION (NORTH HALF)

Applicant: Ickes Master Developer JV LLC