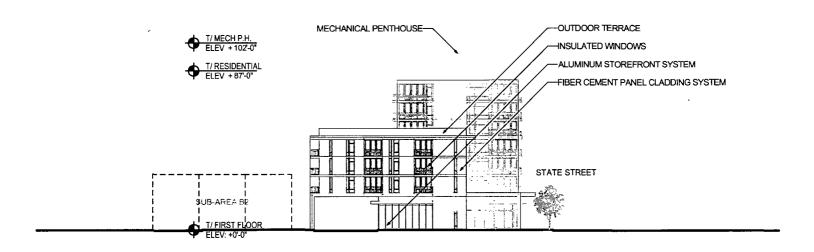

# Block D1 West Elevation

HAROLD ICKES REDEVELOPMENT PLAN

Introduction: April 19, 2017

Plan Commission: TBD

WALL TYPE 1 - METAL PANEL RAIN SCREEN WALL SYSTEM

WALL TYPE 2 - ALUMINUM CURTAIN WALL SYSTEM

WALL TYPE 3 - ALUMINUM CURTAIN WALL STOREFRONT SYSTEM

WALL TYPE 4 - PAINTED CONCRETE WALL

WALL TYPE 5 - EXPANDED METAL PANEL SCREEN WALL SYSTEM

Ū, Applicant:

Ickes Master Developer JV LLC

### Address:

1-23 West Cermak Road;

. 5'

2210-2458 South State Street;

2401-2459 South Dearborn Street;

2301-2359 South Federal Street;

2301-2309 South State Street;

1-9 East 23rd Street; 1-53 West 23rd Street;

2-24 West 23rd Street; 34-54 West 24th Street

# Block D1 North Elevation

HAROLD ICKES REDEVELOPMENT PLAN

Introduction: April 19, 2017 Plan Commission: TBD

WALL TYPE 1 - METAL PANEL RAIN SCREEN WALL SYSTEM

WALL TYPE 2 - ALUMINUM CURTAIN WALL SYSTEM

WALL TYPE 3 - ALUMINUM CURTAIN WALL STOREFRONT SYSTEM