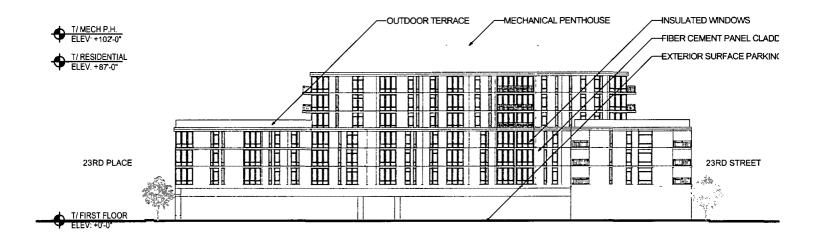

### Sub Area B & D - Phase 1 Green Roof Plan

HAROLD ICKES REDEVELOPMENT PLAN

Introduction: April 19, 2017

Plan Commission: TBD

**EAST ELEVATION** 

NORTH ELEVATION

Applicant: Ickes Master Developer JV LLC

Address:

1-23 West Cermak Road; 2210-2458 South State Street; 2401-2459 South Dearborn Street;

2301-2359 South Federal Street; 2301-2309 South State Street;

1-9 East 23rd Street; 1-53 West 23rd Street; 2-24 West 23rd Street; 34-54 West 24th Street

Sub Area B - Phase 1 B3 Elevations

HAROLD ICKES REDEVELOPMENT PLAN

Introduction: April 19, 2017

Plan Commission: TBD

SOUTH ELEVATION