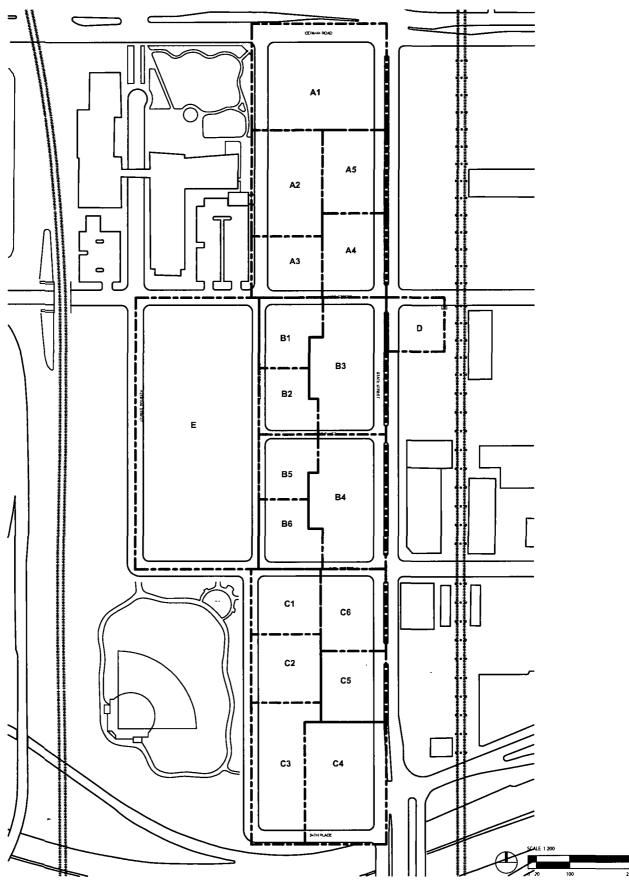

## Sub Area Map

HAROLD ICKES REDEVELOPMENT PLAN

Introduction: April 19, 2017

Plan Commission: TBD

#### Address:

1-23 West Cermak Road; 2210-2458 South State Street; 2401-2459 South Dearborn Street; 2301-2359 South Federal Street; 2301-2309 South State Street; 1-9 East 23rd Street; 1-53 West 23rd Street; 2-24 West 23rd Street; 34-54 West 24th Street