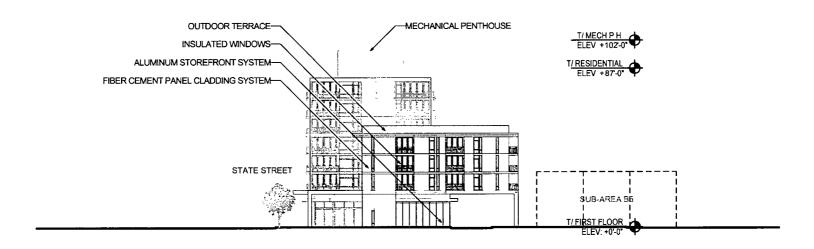

Sub Area B - Phase 1 B3 Elevations

HAROLD ICKES REDEVELOPMENT PLAN

Introduction: April 19, 2017

Plan Commission: TBD

SOUTH ELEVATION

## Applicant:

ickes Master Developer JV LLC

## Address:

1-23 West Cermak Road; 2210-2458 South State Street;

2401-2459 South Dearborn Street;

2301-2359 South Federal Street; 2301-2309 South State Street;

1-9 East 23rd Street; 1-53 West 23rd Street; 2-24 West 23rd Street; 34-54 West 24th Street

# Sub Area B - Phase 1 **B3** Elevations

HAROLD ICKES REDEVELOPMENT PLAN

Introduction: April 19, 2017

Plan Commission: TBD Planning & Design Team:

NORTH ELEVATION

Applicant:

Ickes Master Developer JV LLC