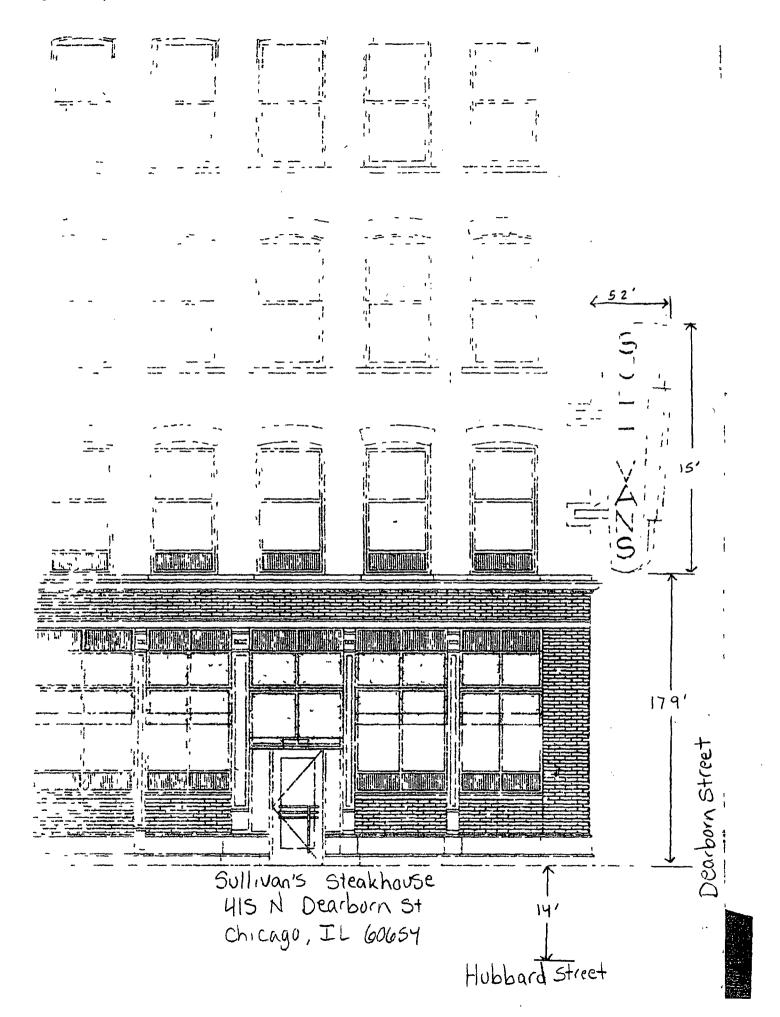

Be It Ordained by the City Council of the City of Chicago:

SECTION 1. Permission and authority are hereby given and granted to SULLIVAN'S STEAKHOUSE, upon the terms and subject to the conditions of this ordinance to maintain and use one (1) sign(s) projecting over the public right-of-way attached to its premises known as 415 N. Dearborn St..

Said sign structure(s) measures as follows; along Dearborn and Hubbard: One (1) at five point two (5.2) feet in length, fifteen (15) feet in height and seventeen point nine (17.9) feet above grade level.

The location of said privilege shall be as shown on prints kept on file with the Department of Business Affairs and Consumer Protection and the Office of the City Clerk.

Said privilege shall be constructed in accordance with plans and specifications approved by the Department of Transportation (Division of Project Development) and Zoning Department - Signs.