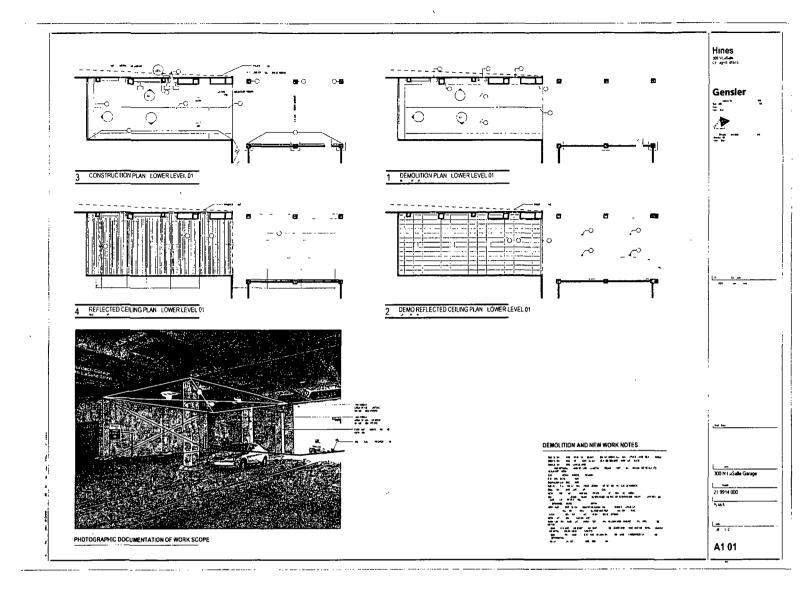

Said Recessed Light Fixture(s) at La Salle Street (lower level) measure(s):

Four (4) at twenty (20) feet in length, one (1) foot in width along lower level of North LaSalle Street .

The location of said privilege shall be as shown on prints kept on file with the Department of Business Affairs and Consumer Protection and the Office of the City Clerk.

Said privilege shall be constructed in accordance with plans and specifications approved by the Department of Transportation (Division of Project Development).

This grant of privilege in the public way shall be subject to the provisions of Section 10-28-015 and all other required provisions of the Municipal Code of Chicago.