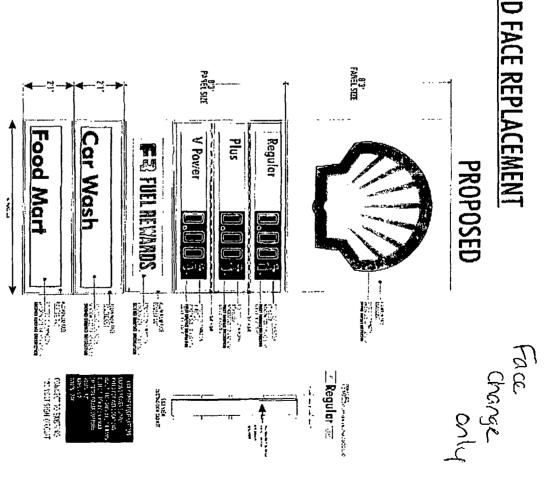

# PROPOSED FACE REPLACEMENT

**EXISTING** 

## 168 TOTAL SQUARE FT.

| CHICAGO, IL 6062)           | ADDRESS: BOLW. GASEULD BIVD. | CUSTONER SHELL |  |
|-----------------------------|------------------------------|----------------|--|
| (HICAGO, IL 6062) APPROVAL: | DARE:                        | DRAWING#       |  |