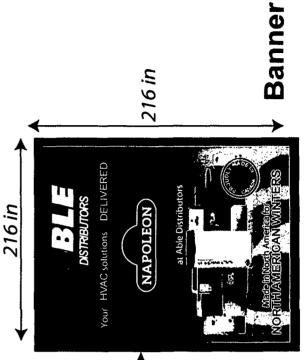

Ward

.

.

·

*...* 

|                                                          | EPART                           | NEN.         |                                | = B           | UII                    |                  | NC          | 35        |
|----------------------------------------------------------|---------------------------------|--------------|--------------------------------|---------------|------------------------|------------------|-------------|-----------|
| ¢.                                                       | Sig                             | gn Permit A  | Applicati                      | on            |                        |                  |             |           |
| APPROVAL NUMBER                                          | APPLICATION NUMBER<br>100697496 | ANNUAL FEE   | w                              | ORK CODE      |                        | DRAWII<br>ATTACI |             | YES       |
| DATE OF APPLICATION                                      | 03/27/2017                      |              | TYPE OF SIGN                   | FLAT C        | R BOX                  | NORTH            | IWALL       | ~         |
| address of sign<br>2501 N CENTRAL A                      | .VE, 60639-                     |              | LENGTH                         | гт<br>18      | и<br>0                 | HEIGHT           | гт<br>18    | и<br>0    |
| BUILDING                                                 | ORIGINAL PERMIT NUMBER          |              | AREA                           | sq ft<br>324  |                        | WEIGHT           |             | LBS<br>20 |
|                                                          | NSTRUCTION (SIGN)               |              | SIGN HEIGHT ABOV               | /E GRADE/ROOF |                        |                  |             | FT.<br>8  |
| PAYER OF ANNUAL INSPECTION<br>KLEEMAN, MYLES             |                                 |              | SHAPE OF SIGN R                | EGULAR        |                        |                  |             |           |
| 2501 N. CENTRAL AV<br>CHICAGO, IL 60639<br>(847)254-3047 | Έ                               | 11.          | SIGN WILL READ<br>ABLE DISTRIE | BUTORS, Y     | OUR HVA                | C SOLUTIC        | ON DELIVE   | RED       |
| SIGN MANUFACTURER                                        |                                 |              |                                |               |                        |                  |             |           |
| GRAPHIC PARTNERS                                         | INC                             |              | NO OF LAMPS                    |               |                        | TOTAL WATTAG     | JE          |           |
| ADDRESS WHERE SIGN CAN BE SEE                            | IN PRIOR TO ERECTION            |              | TYPE OF LAMP                   |               |                        | L                | ·           | <u> </u>  |
| TICKET NUMBER                                            | REINSPECTION CONTROL NUMBER     |              | NO OF BALLAST/                 | TRANSFORMERS  | · · · · <del>· ·</del> | INPUT OF T       | RANSFORMERS |           |
| 0<br>TYPE OF SUPPORT FOR SIGN                            | BUILDING                        |              | CONTRACTOR                     | WILL INSTALL  |                        | 5                | ADS         |           |
| SIGN BOARD SUPPORT MEMBERS                               | OTHER                           |              | TYPE OF SWITCH                 |               | <u>I</u> <u>L</u>      | <u> </u>         |             |           |
| ANNUAL FEE                                               |                                 |              | LOCATION OF SWITCH             |               |                        |                  |             |           |
| CONSTRUCTION FEE 1017 B FEE                              | 700.00Check                     | # for Zoning | SIGN LOCATION<br>NORTH ELEV    | ATION: NO     | )N- ILLUM              | INATED B         | ANNER       |           |
| TOTAL FEE                                                | 700.00                          |              | "ABLE DISTR                    | IBUTORS"      |                        |                  |             |           |
| AMOUNT PAID<br>BALANCE DUE                               | 200.00 Check \$ 500.00          | # for DCAP   |                                | <u>.</u>      |                        |                  |             |           |
|                                                          |                                 |              |                                |               |                        |                  |             |           |

# Total: 324 SQFT