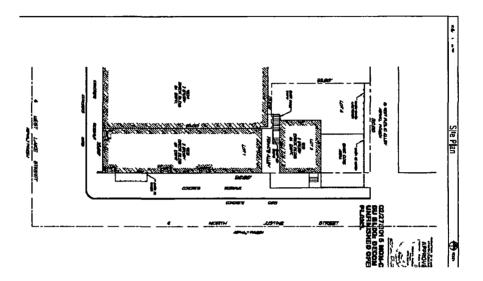

Said Step(s) at N. Justine measure(s):

One (1) at five (5) feet in length, and five (5) feet in width for a total of twenty-five (25) square feet.

The location of said privilege shall be as shown on prints kept on file with the Department of Business Affairs and Consumer Protection and the Office of the City Clerk.

Said privilege shall be constructed in accordance with plans and specifications approved by the Department of Transportation (Division of Project Development).

This grant of privilege in the public way shall be subject to the provisions of Section 10-28-015 and all other required provisions of the Municipal Code of Chicago.