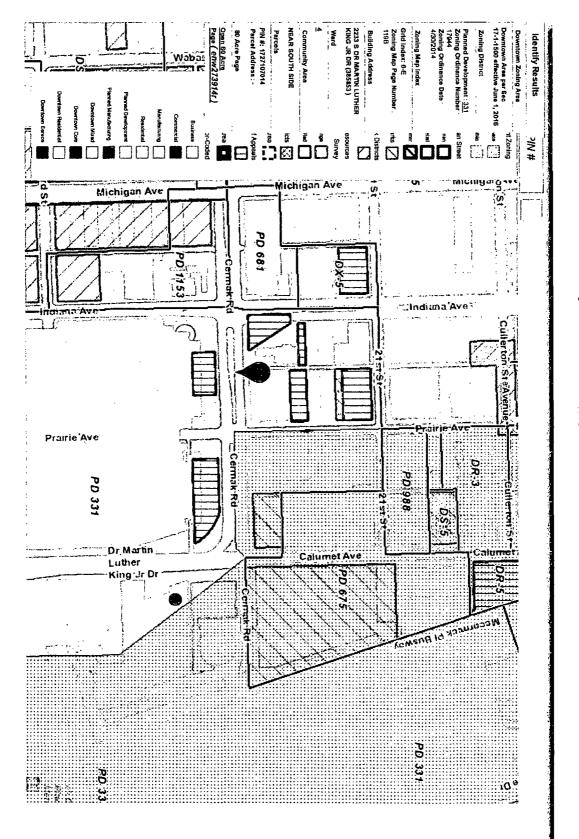

### **COUNCIL ORDER**

| RE: Approval of sign over 100 square feet in area or over 24 feet above grade                                                                                                                                                                                                                                                                                                                                |                    |
|--------------------------------------------------------------------------------------------------------------------------------------------------------------------------------------------------------------------------------------------------------------------------------------------------------------------------------------------------------------------------------------------------------------|--------------------|
| ORDERED, that the City Council hereby approves the following sign application submitted by:                                                                                                                                                                                                                                                                                                                  |                    |
| Applicant*: MCTCDOITAN PIEC & EXPOSITION AUTHORITY  (* The Applicant is the owner of the real property or the business tenant of the real property. Do not list the sign contractor, sign erector, sign company or advertising entity in the above space.)                                                                                                                                                   |                    |
| This Order approves the following sign in accordance with Municipal Code of Chicago Section 13-20-680:                                                                                                                                                                                                                                                                                                       |                    |
| Address of Sign: 200 E Cermack                                                                                                                                                                                                                                                                                                                                                                               | Chicago, IL 606_16 |
| Zoning District: PD331                                                                                                                                                                                                                                                                                                                                                                                       |                    |
| DOB Sign Permit Application #:                                                                                                                                                                                                                                                                                                                                                                               | ,                  |
| Sign Details:  1. On-premise X OR Off-premise                                                                                                                                                                                                                                                                                                                                                                |                    |
| 2. Static sign OR Dynamic-image display sign                                                                                                                                                                                                                                                                                                                                                                 |                    |
| 3. Number of sign faces 1                                                                                                                                                                                                                                                                                                                                                                                    |                    |
| 4. Projecting over the public way NO (Yes or No) If yes, Public Way Use #:                                                                                                                                                                                                                                                                                                                                   |                    |
| 5. Dimensions: Length 24 feet 218 inches Height 8 feet i                                                                                                                                                                                                                                                                                                                                                     | nches              |
| Total square feet in area: $99.3$ feet inches                                                                                                                                                                                                                                                                                                                                                                |                    |
| 6. Height above grade: 45 feet 8" inches                                                                                                                                                                                                                                                                                                                                                                     |                    |
| 7. Elevation (side of building or lot where the sign will be erected): 500000                                                                                                                                                                                                                                                                                                                                | nwest              |
| 8. Name of Sign Contractor/Erector: All Right Digh inc.                                                                                                                                                                                                                                                                                                                                                      |                    |
| To be legal, such sign shall comply with all provisions of Title 17 of the Chicago Municipal Code ("Zoning Ordinance") and all other provisions of the Municipal Code governing the permitting, construction and maintenance and removal of signs and sign structures. Failure of the applicant and the applicant's successors to comply shall be grounds for invalidation or revocation of the sign permit. |                    |
| Yar Invell 3rd                                                                                                                                                                                                                                                                                                                                                                                               |                    |
| Alderman Ward                                                                                                                                                                                                                                                                                                                                                                                                |                    |

# Planning and Development

Zoning and Landuse Interactive Mapping Website

1 of 1