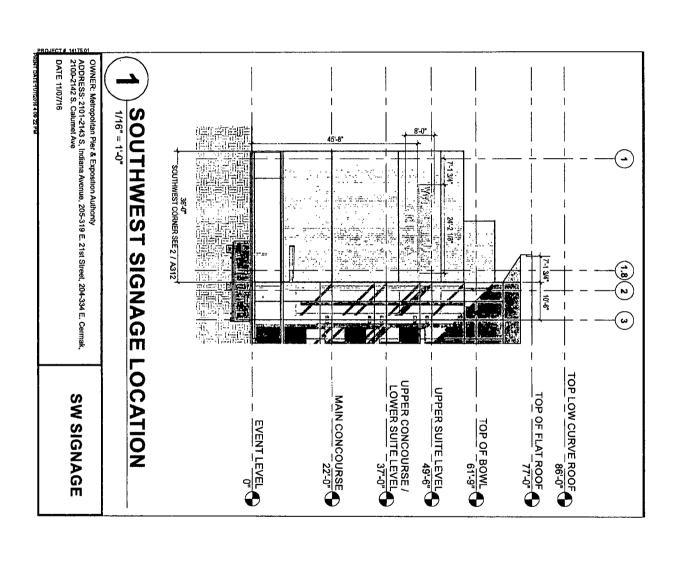

### **COUNCIL ORDER**

| RE: Approval of sign over 100 square feet in area or over 24 feet above grade                                                                                                                                                                                                                                                                                                                                |                    |
|--------------------------------------------------------------------------------------------------------------------------------------------------------------------------------------------------------------------------------------------------------------------------------------------------------------------------------------------------------------------------------------------------------------|--------------------|
| ORDERED, that the City Council hereby approves the following sign application submitted by:                                                                                                                                                                                                                                                                                                                  |                    |
| Applicant*: MCTCDOITAN PIEC & EXPOSITION AUTHORITY  (* The Applicant is the owner of the real property or the business tenant of the real property. Do not list the sign contractor, sign erector, sign company or advertising entity in the above space.)                                                                                                                                                   |                    |
| This Order approves the following sign in accordance with Municipal Code of Chicago Section 13-20-680:                                                                                                                                                                                                                                                                                                       |                    |
| Address of Sign: 200 E Cermack                                                                                                                                                                                                                                                                                                                                                                               | Chicago, IL 606_16 |
| Zoning District: PD331                                                                                                                                                                                                                                                                                                                                                                                       |                    |
| DOB Sign Permit Application #:                                                                                                                                                                                                                                                                                                                                                                               | ,                  |
| Sign Details:  1. On-premise X OR Off-premise                                                                                                                                                                                                                                                                                                                                                                |                    |
| 2. Static sign OR Dynamic-image display sign                                                                                                                                                                                                                                                                                                                                                                 |                    |
| 3. Number of sign faces 1                                                                                                                                                                                                                                                                                                                                                                                    |                    |
| 4. Projecting over the public way NO (Yes or No) If yes, Public Way Use #:                                                                                                                                                                                                                                                                                                                                   |                    |
| 5. Dimensions: Length 24 feet 218 inches Height 8 feet i                                                                                                                                                                                                                                                                                                                                                     | nches              |
| Total square feet in area: $99.3$ feet inches                                                                                                                                                                                                                                                                                                                                                                |                    |
| 6. Height above grade: 45 feet 8" inches                                                                                                                                                                                                                                                                                                                                                                     |                    |
| 7. Elevation (side of building or lot where the sign will be erected): 500000                                                                                                                                                                                                                                                                                                                                | nwest              |
| 8. Name of Sign Contractor/Erector: All Right Digh inc.                                                                                                                                                                                                                                                                                                                                                      |                    |
| To be legal, such sign shall comply with all provisions of Title 17 of the Chicago Municipal Code ("Zoning Ordinance") and all other provisions of the Municipal Code governing the permitting, construction and maintenance and removal of signs and sign structures. Failure of the applicant and the applicant's successors to comply shall be grounds for invalidation or revocation of the sign permit. |                    |
| Yar Invell 3rd                                                                                                                                                                                                                                                                                                                                                                                               |                    |
| Alderman Ward                                                                                                                                                                                                                                                                                                                                                                                                |                    |