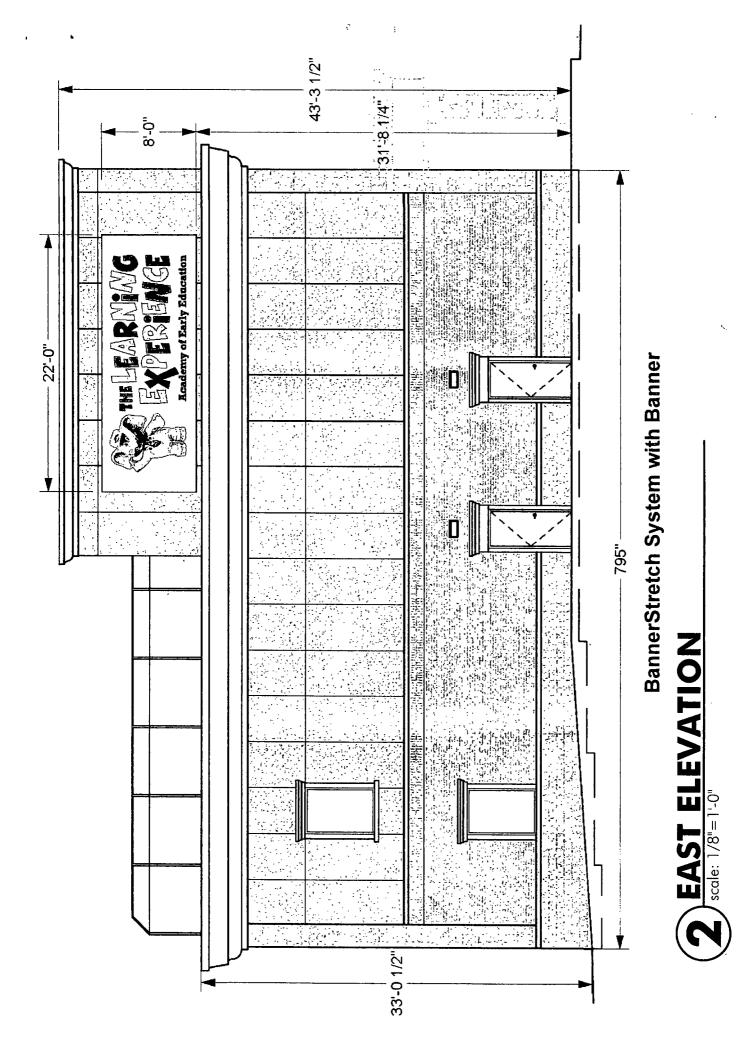

### **COUNCIL ORDER**

| RE: Approval of sign over 100 square feet in area or over 24 feet above grade                                                                                                                                                                                                                                       |
|---------------------------------------------------------------------------------------------------------------------------------------------------------------------------------------------------------------------------------------------------------------------------------------------------------------------|
| ORDERED, that the City Council hereby approves the following sign application submitted by:                                                                                                                                                                                                                         |
| Applicant*: TLE (The Learning Experience)                                                                                                                                                                                                                                                                           |
| (* The Applicant is the owner of the real property or the business tenant of the real property. Do not list the sign contractor, sign erector, sign company or advertising entity in the above space.)                                                                                                              |
| This Order approves the following sign in accordance with Municipal Code of Chicago Section 13-20-680:                                                                                                                                                                                                              |
| Address of Sign: 2642 N. Jones Street Chicago, IL 606 47                                                                                                                                                                                                                                                            |
| Zoning District: C1-5                                                                                                                                                                                                                                                                                               |
| DOB Sign Permit Application #: 100691918                                                                                                                                                                                                                                                                            |
| Sign Details:  1. On-premise OR Off-premise                                                                                                                                                                                                                                                                         |
| 2. Static sign OR Dynamic-image display sign                                                                                                                                                                                                                                                                        |
| 3. Number of sign faces                                                                                                                                                                                                                                                                                             |
| 4. Projecting over the public way NO (Yes or No) If yes, Public Way Use #: N/A                                                                                                                                                                                                                                      |
| 5. Dimensions: Length $22$ feet $0$ inches Height $8$ feet $0$ inches                                                                                                                                                                                                                                               |
| Total square feet in area: $\frac{176}{100}$ feet $\frac{0}{100}$ inches                                                                                                                                                                                                                                            |
| 6. Height above grade: 32 feet 0 inches                                                                                                                                                                                                                                                                             |
| 7. Elevation (side of building or lot where the sign will be erected):                                                                                                                                                                                                                                              |
| 8. Name of Sign Contractor/Erector: Identity Services, LLC                                                                                                                                                                                                                                                          |
| To be legal, such sign shall comply with all provisions of Title 17 of the Chicago Municipal Code ("Zoning Ordinance") and all other provisions of the Municipal Code governing the permitting, construction and maintenance and removal of signs and sign structures. Failure of the applicant and the applicant's |
| successors to comply shall be grounds for invalidation or revocation of the sign permit.                                                                                                                                                                                                                            |
| Settle aguespact 32                                                                                                                                                                                                                                                                                                 |
| Alderman Ward                                                                                                                                                                                                                                                                                                       |

: 3

BannerStretch Wall-Mounted Frame System
Flip Frame Design of Robust Aluminum Extrusions
Mounted to Wall System
15 oz. Vinyl Banner Fabric with Full Color Graphics
Approximate Weight 450 lbs
Total Projection 4"

The Learning Experience 2642 N. JONES ST. CHICAGO, IL 60647