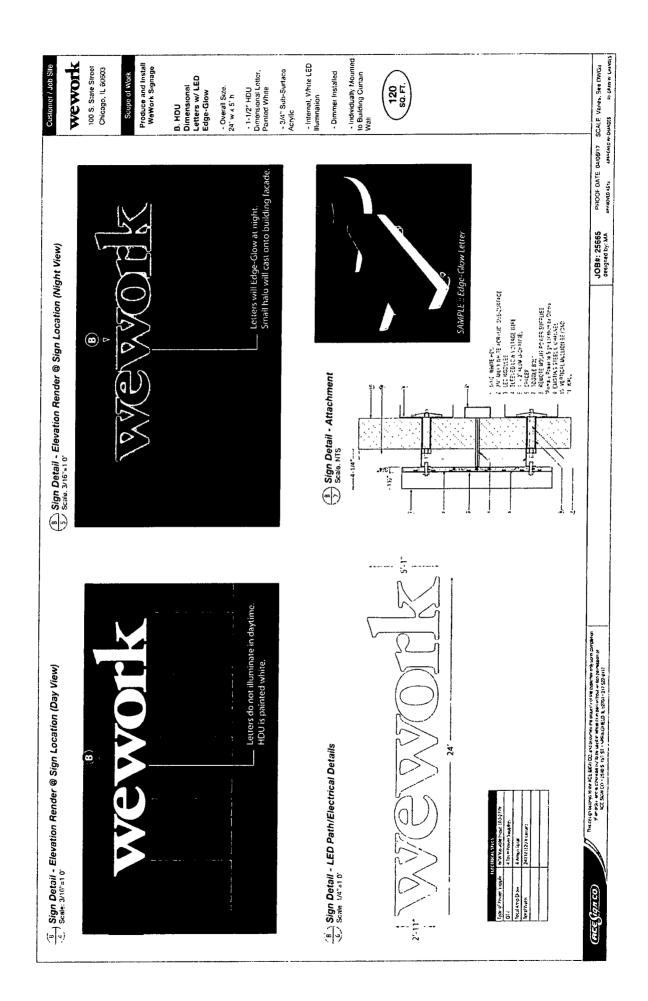

| Address of Sign: 100 S State St.                                                                                                                                                                                                                 | Chicago, IL 606                                                                                                                                  |
|--------------------------------------------------------------------------------------------------------------------------------------------------------------------------------------------------------------------------------------------------|--------------------------------------------------------------------------------------------------------------------------------------------------|
| Zoning District: DX16                                                                                                                                                                                                                            |                                                                                                                                                  |
| DOB Sign Permit Application #: pending                                                                                                                                                                                                           |                                                                                                                                                  |
| Sign Details:<br>1. On-premise OR Off-premise                                                                                                                                                                                                    |                                                                                                                                                  |
| 2. Static sign X OR Dynamic-Image display                                                                                                                                                                                                        | y sign                                                                                                                                           |
| 3. Number of sign faces                                                                                                                                                                                                                          |                                                                                                                                                  |
| 4. Projecting over the public way $\underline{Y}$ (Yes or No)                                                                                                                                                                                    | f yes, Public Way Use #: pending                                                                                                                 |
| 5. Dimensions: Length <u>24</u> feet <u>0</u> inches                                                                                                                                                                                             | Height <u>5</u> feet <u>0</u> inches                                                                                                             |
| Total square feet in area: $120$ feet inches                                                                                                                                                                                                     |                                                                                                                                                  |
| 6. Helght above grade: <u>73</u> feet <u>0</u> inches                                                                                                                                                                                            |                                                                                                                                                  |
| 7. Elevation (side of building or lot where the sign will l                                                                                                                                                                                      | be erected): Monroe St (north)                                                                                                                   |
| 8. Name of Sign Contractor/Erector: H.M. Witt &                                                                                                                                                                                                  | & Co.                                                                                                                                            |
| To be legal, such sign shall comply with all provisions of 1<br>Ordinance") and all other provisions of the Municipal Co<br>maintenance and removal of signs and sign structures. F<br>successors to comply shall be grounds for invalidation or | Fitle 17 of the Chicago Municipal Code ("Zoning<br>de governing the permitting, construction and<br>failure of the applicant and the applicant's |
| $1$ $2$ $\sim$ $\sim$                                                                                                                                                                                                                            | 42                                                                                                                                               |
| Alderman                                                                                                                                                                                                                                         | Ward                                                                                                                                             |