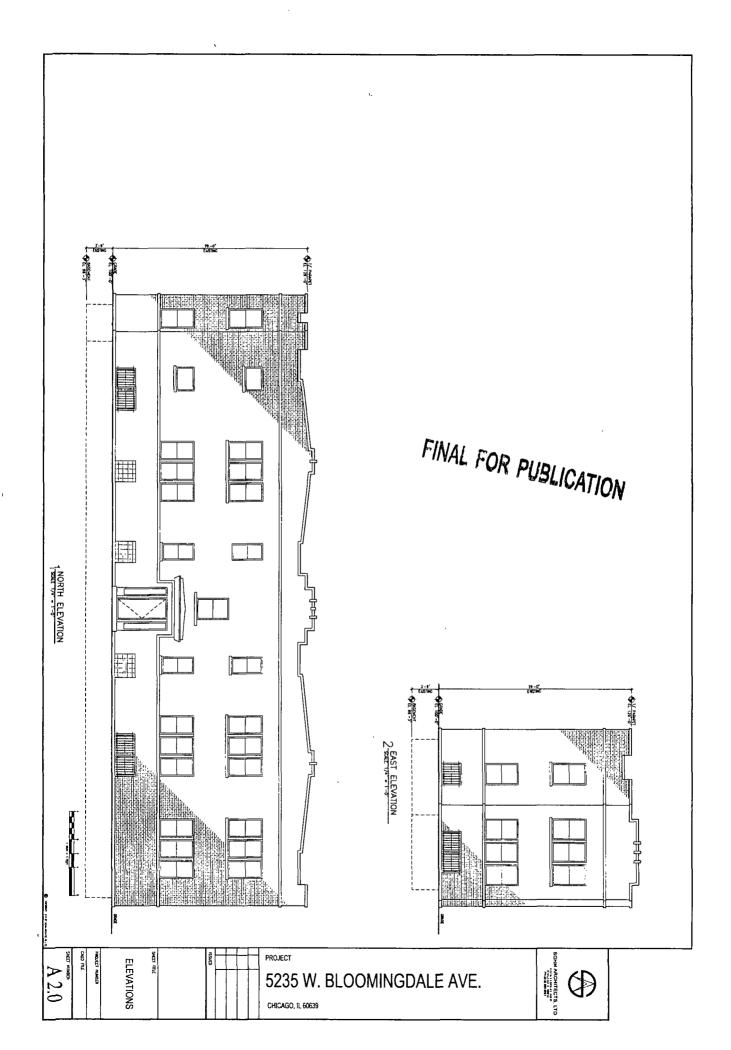

#### <u>RS-3 to RM-5</u>

Applicant seeks to construct 2 dwelling units in the existing basement of a 2 story 4 dwelling unit building 27 feet in height with 3 parking spaces, for a total of 6 dwelling units.

| · · · · · · · · · · · · · · · · · · · |                  |
|---------------------------------------|------------------|
| FAR                                   | 1.1              |
| Lot Area                              | 3636 square feet |
| Building Area                         | 4028 square feet |
| Building Height                       | 27 feet          |
| Front Setback                         | 11.9 feet        |
| Rear Setback                          | 27 feet          |
| North side Setback                    | zero             |
| South side Setback                    | zero             |
| Parking                               | 3*               |