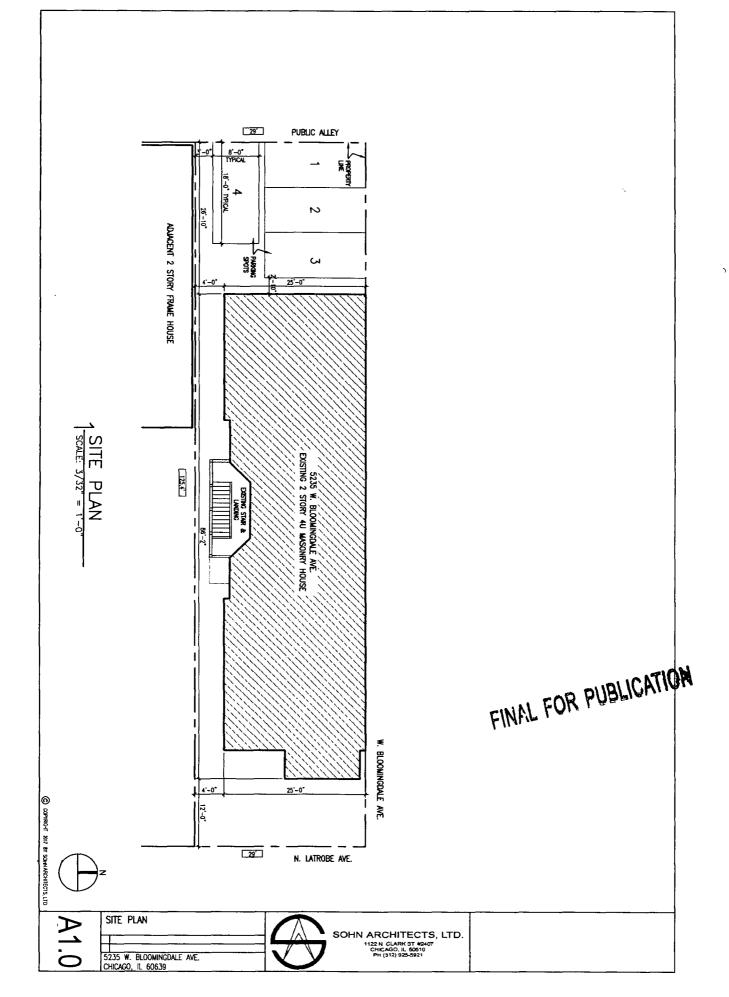

#### <u>RS-3 to RM-5</u>

Applicant seeks to construct 2 dwelling units in the existing basement of a 2 story 4 dwelling unit building 27 feet in height with 3 parking spaces, for a total of 6 dwelling units.

| · · · · · · · · · · · · · · · · · · · |                  |
|---------------------------------------|------------------|
| FAR                                   | 1.1              |
| Lot Area                              | 3636 square feet |
| Building Area                         | 4028 square feet |
| Building Height                       | 27 feet          |
| Front Setback                         | 11.9 feet        |
| Rear Setback                          | 27 feet          |
| North side Setback                    | zero             |
| South side Setback                    | zero             |
| Parking                               | 3*               |