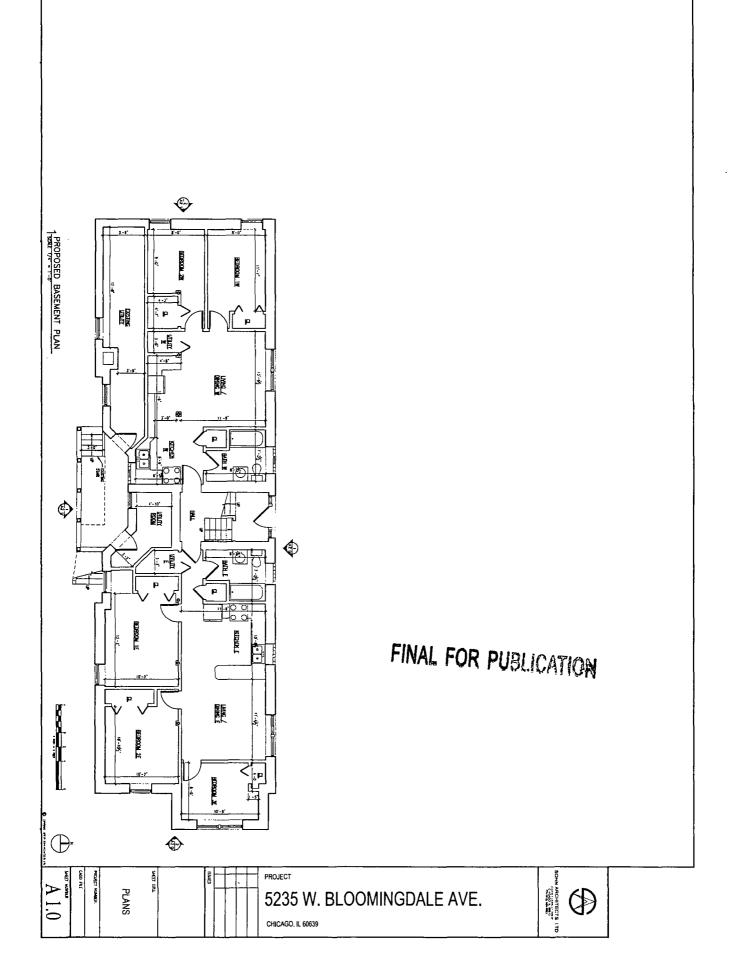

#### <u>RS-3 to RM-5</u>

Applicant seeks to construct 2 dwelling units in the existing basement of a 2 story 4 dwelling unit building 27 feet in height with 3 parking spaces, for a total of 6 dwelling units.

| · · · · · · · · · · · · · · · · · · · |                  |
|---------------------------------------|------------------|
| FAR                                   | 1.1              |
| Lot Area                              | 3636 square feet |
| Building Area                         | 4028 square feet |
| Building Height                       | 27 feet          |
| Front Setback                         | 11.9 feet        |
| Rear Setback                          | 27 feet          |
| North side Setback                    | zero             |
| South side Setback                    | zero             |
| Parking                               | 3*               |