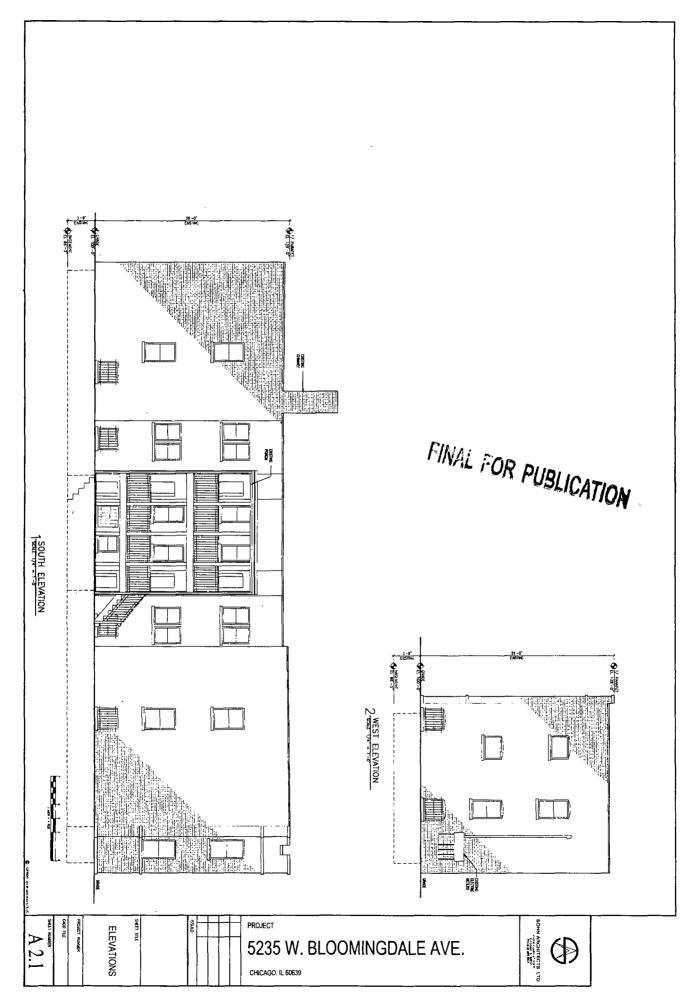

#### <u>RS-3 to RM-5</u>

Applicant seeks to construct 2 dwelling units in the existing basement of a 2 story 4 dwelling unit building 27 feet in height with 3 parking spaces, for a total of 6 dwelling units.

| · · · · · · · · · · · · · · · · · · · |                  |
|---------------------------------------|------------------|
| FAR                                   | 1.1              |
| Lot Area                              | 3636 square feet |
| Building Area                         | 4028 square feet |
| Building Height                       | 27 feet          |
| Front Setback                         | 11.9 feet        |
| Rear Setback                          | 27 feet          |
| North side Setback                    | zero             |
| South side Setback                    | zero             |
| Parking                               | 3*               |