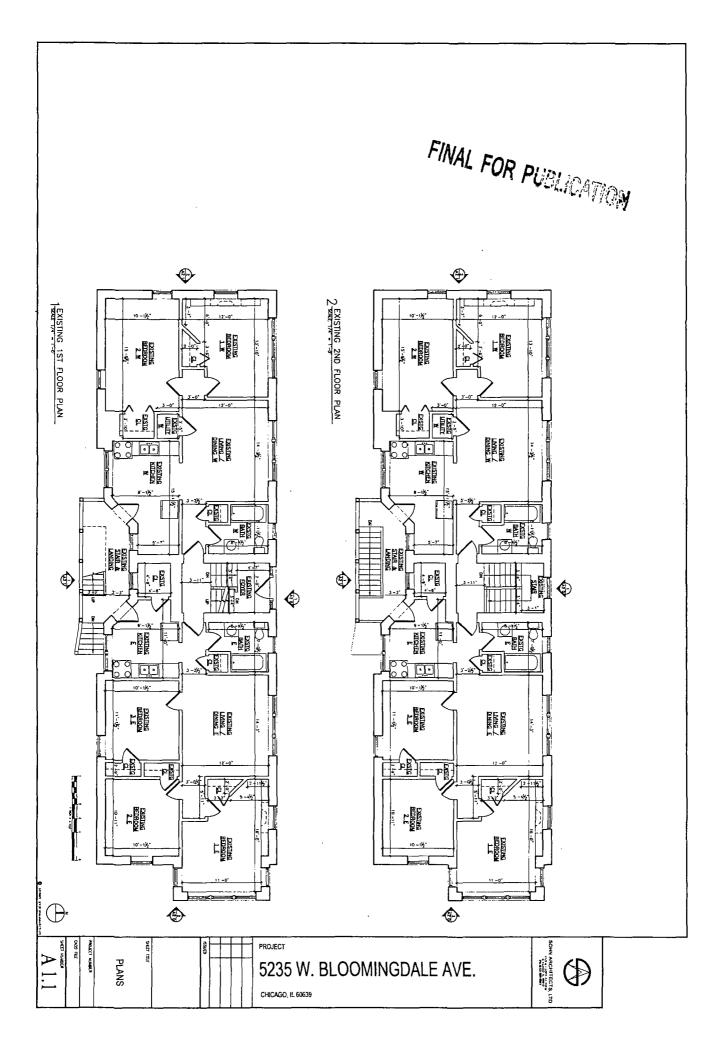

#### <u>RS-3 to RM-5</u>

Applicant seeks to construct 2 dwelling units in the existing basement of a 2 story 4 dwelling unit building 27 feet in height with 3 parking spaces, for a total of 6 dwelling units.

| · · · · · · · · · · · · · · · · · · · |                  |
|---------------------------------------|------------------|
| FAR                                   | 1.1              |
| Lot Area                              | 3636 square feet |
| Building Area                         | 4028 square feet |
| Building Height                       | 27 feet          |
| Front Setback                         | 11.9 feet        |
| Rear Setback                          | 27 feet          |
| North side Setback                    | zero             |
| South side Setback                    | zero             |
| Parking                               | 3*               |