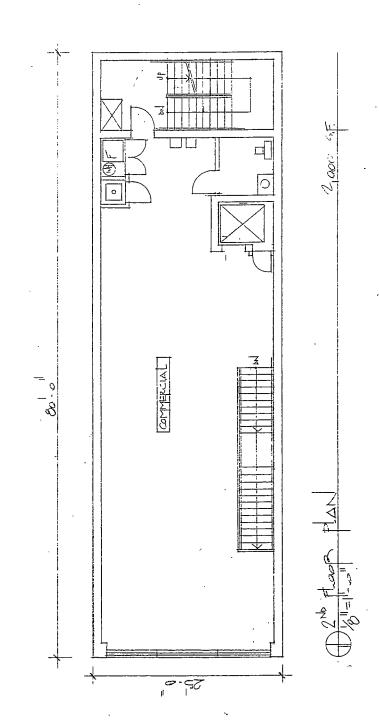

#### 17-13-0303-C (1) Narrative Zoning Analysis

1644 North Damen Avenue, Chicago, Illinois

Proposed Zoning: B3-2 Community Shopping District

Lot Area: 2,000 square feet

Proposed Land Use: The Applicant is seeking a zoning change in order to permit the

construction of a new two-story commercial/retail building, at the subject property. The existing two-and-half-story (non-conforming) mixed-use building will be razed. The new proposed building will contain approximately 4,000 square feet of commercial/retail space between the 1<sup>st</sup> and 2<sup>nd</sup> Floors (2,000 square feet per floor). The new proposed building will be masonry and glass in construction and measure 30 feet-0 inches in height.

No off-street parking is required or proposed for the new building.

- (A) The Project's Floor Area Ratio: 4,000 square feet (2.0 FAR)
- (B) The Project's Density (Lot Area Per Dwelling Unit):

  No dwelling units proposed
- (C) The amount of off-street parking: 0 parking spaces
- (D) Setbacks:
- a. Front Setback: 0 feet-0 inches
- b. Rear Setback: 0 feet-0 inches
- c. Side Setbacks:

North: 0 feet-0 inches South: 0 feet-0 inches

(E) Building Height:

30 feet-0 inches

180 W WASHINGTON ST CHICAGO, ILLINOIS 66602 Phone 312-750-1800 Fax-312-750-1801 Enail hannaarchiecx(6950cglobal net © HANNA ARCHITECTS, INC. 2017