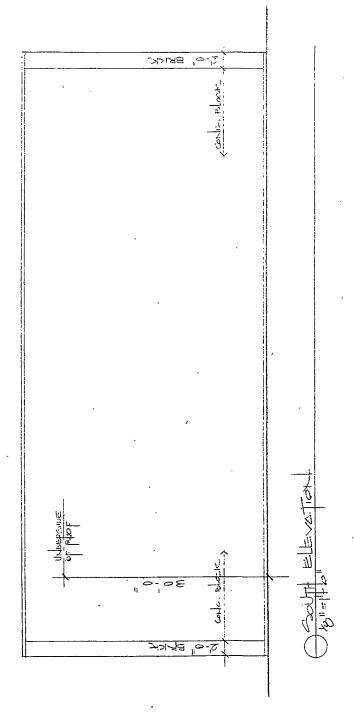

construction of a new two-story commercial/retail building, at the subject property. The existing two-and-half-story (non-conforming) mixed-use building will be razed. The new proposed building will contain approximately 4,000 square feet of commercial/retail space between the 1<sup>st</sup> and 2<sup>nd</sup> Floors (2,000 square feet per floor). The new proposed building will be masonry and glass in construction and measure 30 feet-0 inches in height.

North: 0 feet-0 inches South: 0 feet-0 inches

(E) Building Height:

30 feet-0 inches

180 W WASHINGTON ST CHICAGO, ILLINOIS 66602 Phone 312-750-1800 Fax-312-750-1801 Enail hannaarchiecx(6950cglobal net © HANNA ARCHITECTS, INC. 2017