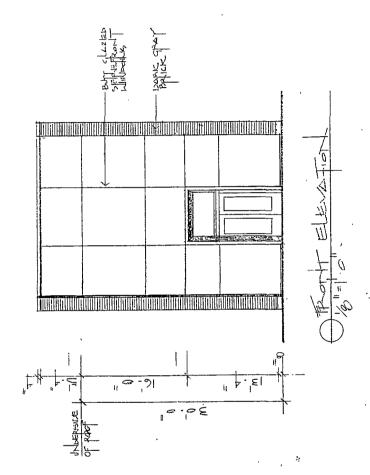

construction of a new two-story commercial/retail building, at the subject property. The existing two-and-half-story (non-conforming) mixed-use building will be razed. The new proposed building will contain approximately 4,000 square feet of commercial/retail space between the 1<sup>st</sup> and 2<sup>nd</sup> Floors (2,000 square feet per floor). The new proposed building will be masonry and glass in construction and measure 30 feet-0 inches in height.

North: 0 feet-0 inches South: 0 feet-0 inches

(E) Building Height:

30 feet-0 inches

180 W WASHINGTON ST CHICAGO, ILLINOIS 66602 Phone 312-750-1800 Fax-312-750-1801 Enail hannaarchiecx(6950cglobal net © HANNA ARCHITECTS, INC. 2017