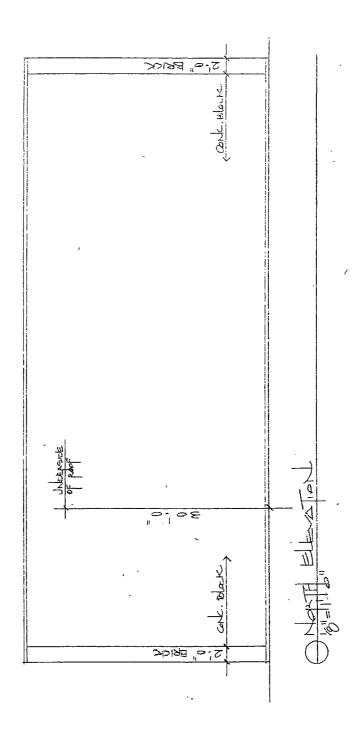

construction of a new two-story commercial/retail building, at the subject property. The existing two-and-half-story (non-conforming) mixed-use building will be razed. The new proposed building will contain approximately 4,000 square feet of commercial/retail space between the 1<sup>st</sup> and 2<sup>nd</sup> Floors (2,000 square feet per floor). The new proposed building will be masonry and glass in construction and measure 30 feet-0 inches in height.

North: 0 feet-0 inches South: 0 feet-0 inches

(E) Building Height:

30 feet-0 inches

180 W WASHINGTON ST CHICAGO, ILLINOIS 66602 Phone 312-750-1800 Fax-312-750-1801 Enail hannaarchiecx(6950cglobal net © HANNA ARCHITECTS, INC. 2017