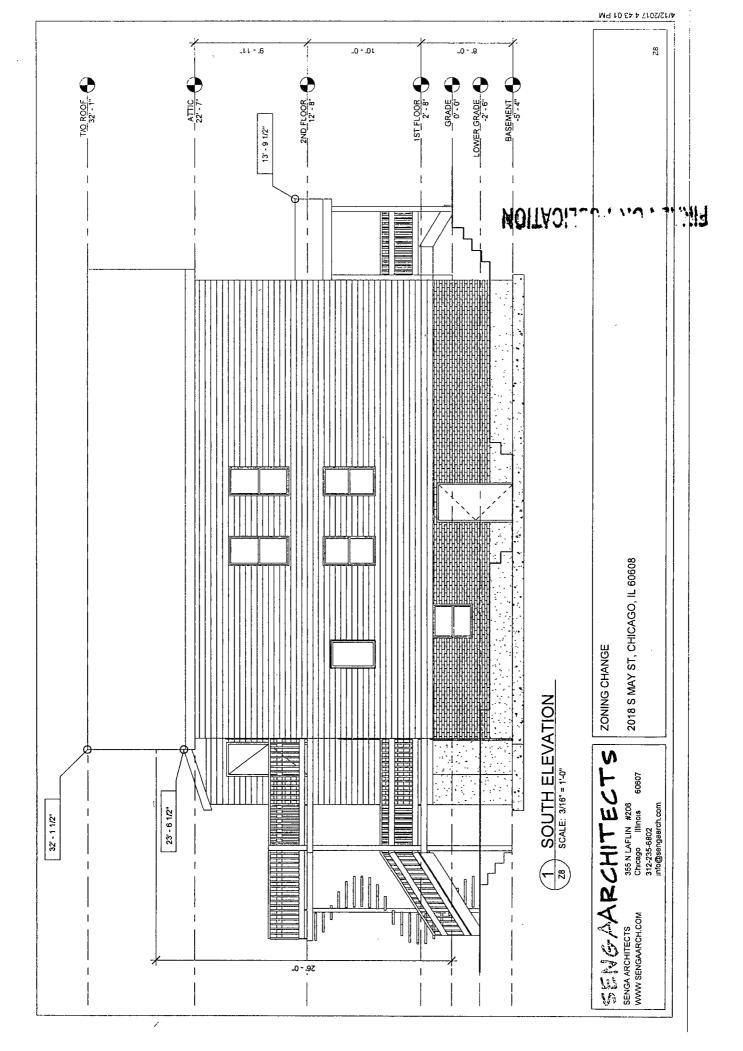

### 2018 South May Street

### **<u>RT4 to RM4.5</u>**

In order to allow for the construction of a 1 dwelling unit in the existing ground floor of a 3 story 2 dwelling unit building 26 feet in height for a total of 3 dwelling units and 3 parking spaces

| FAR                | 1.08             |
|--------------------|------------------|
| Lot Area           | 2563 square feet |
| Building Area      | 2765 square feet |
| Building Height    | 26 feet          |
| Front Setback      | 4.60 feet        |
| Rear Setback       | 49 feet          |
| North side Setback | 0 feet           |
| South side Setback | 2.4 feet         |
| Parking            | 3 spaces         |