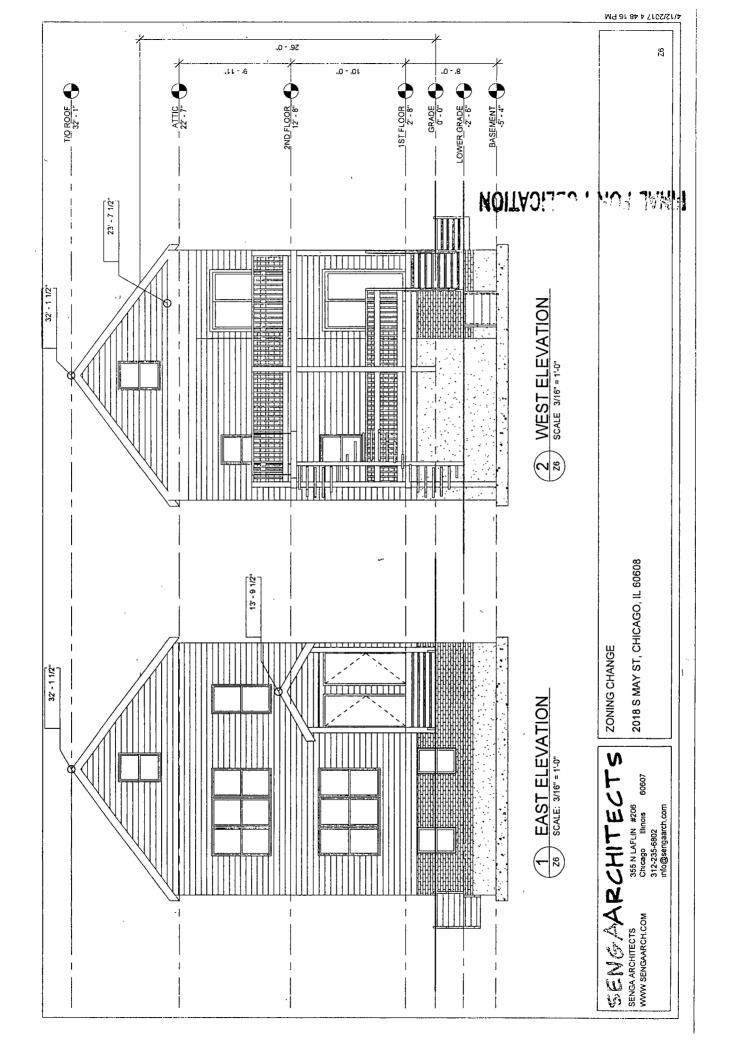

### 2018 South May Street

### **<u>RT4 to RM4.5</u>**

In order to allow for the construction of a 1 dwelling unit in the existing ground floor of a 3 story 2 dwelling unit building 26 feet in height for a total of 3 dwelling units and 3 parking spaces

| FAR                | 1.08             |
|--------------------|------------------|
| Lot Area           | 2563 square feet |
| Building Area      | 2765 square feet |
| Building Height    | 26 feet          |
| Front Setback      | 4.60 feet        |
| Rear Setback       | 49 feet          |
| North side Setback | 0 feet           |
| South side Setback | 2.4 feet         |
| Parking            | 3 spaces         |