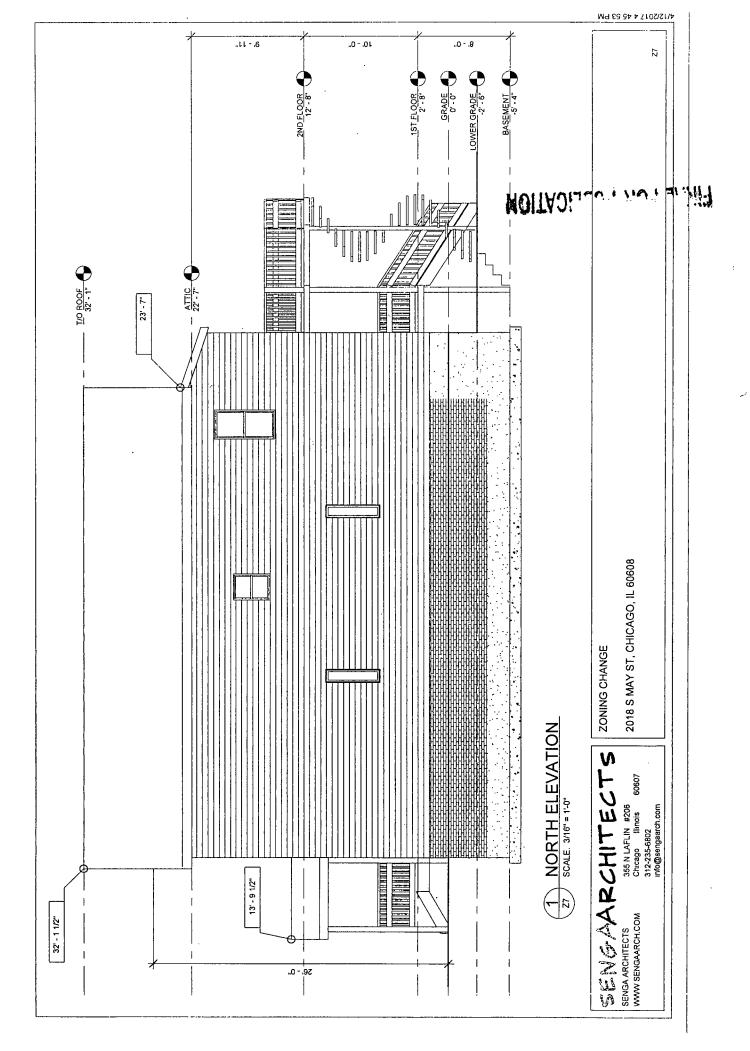

### 2018 South May Street

### **<u>RT4 to RM4.5</u>**

In order to allow for the construction of a 1 dwelling unit in the existing ground floor of a 3 story 2 dwelling unit building 26 feet in height for a total of 3 dwelling units and 3 parking spaces

| FAR                | 1.08             |
|--------------------|------------------|
| Lot Area           | 2563 square feet |
| Building Area      | 2765 square feet |
| Building Height    | 26 feet          |
| Front Setback      | 4.60 feet        |
| Rear Setback       | 49 feet          |
| North side Setback | 0 feet           |
| South side Setback | 2.4 feet         |
| Parking            | 3 spaces         |