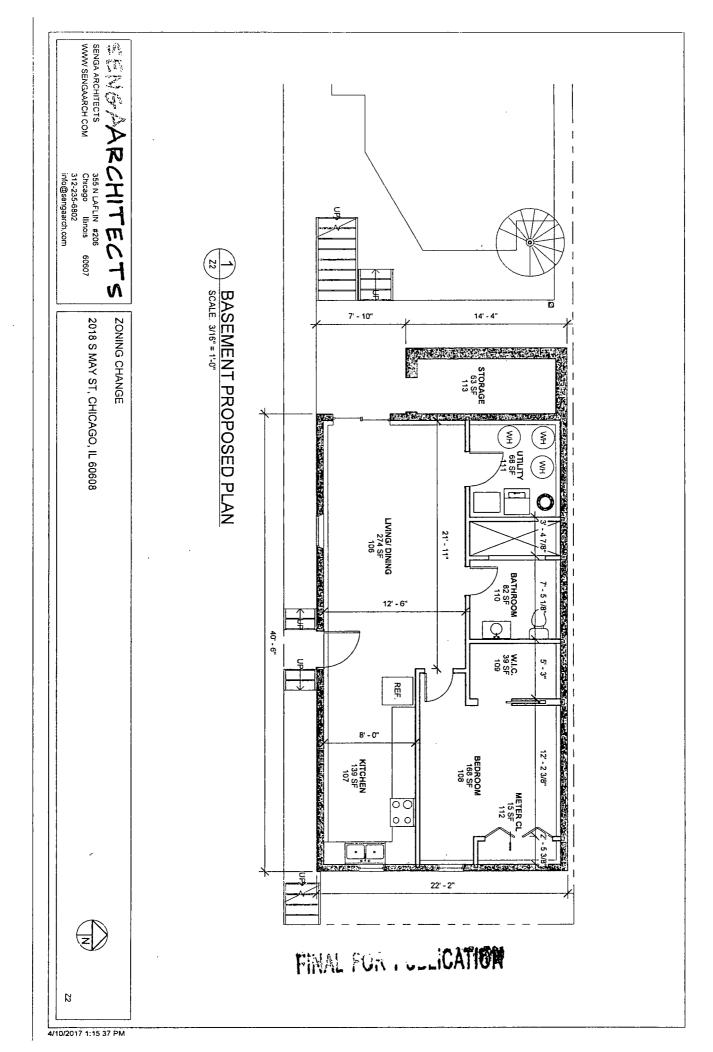

### **<u>RT4 to RM4.5</u>**

In order to allow for the construction of a 1 dwelling unit in the existing ground floor of a 3 story 2 dwelling unit building 26 feet in height for a total of 3 dwelling units and 3 parking spaces