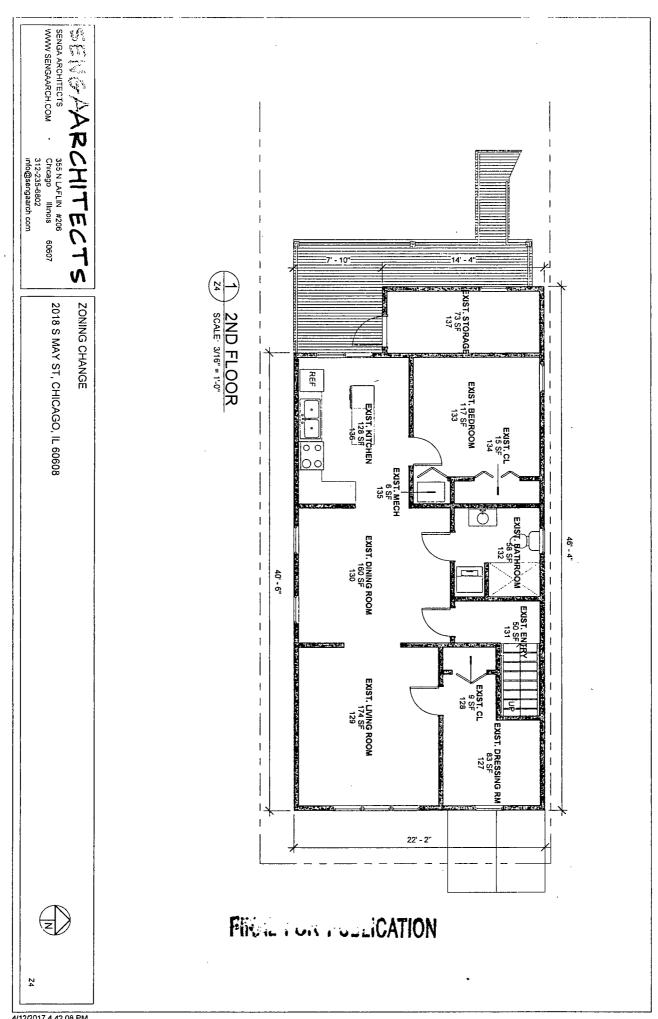

### 2018 South May Street

### **<u>RT4 to RM4.5</u>**

In order to allow for the construction of a 1 dwelling unit in the existing ground floor of a 3 story 2 dwelling unit building 26 feet in height for a total of 3 dwelling units and 3 parking spaces

| FAR                | 1.08             |
|--------------------|------------------|
| Lot Area           | 2563 square feet |
| Building Area      | 2765 square feet |
| Building Height    | 26 feet          |
| Front Setback      | 4.60 feet        |
| Rear Setback       | 49 feet          |
| North side Setback | 0 feet           |
| South side Setback | 2.4 feet         |
| Parking            | 3 spaces         |