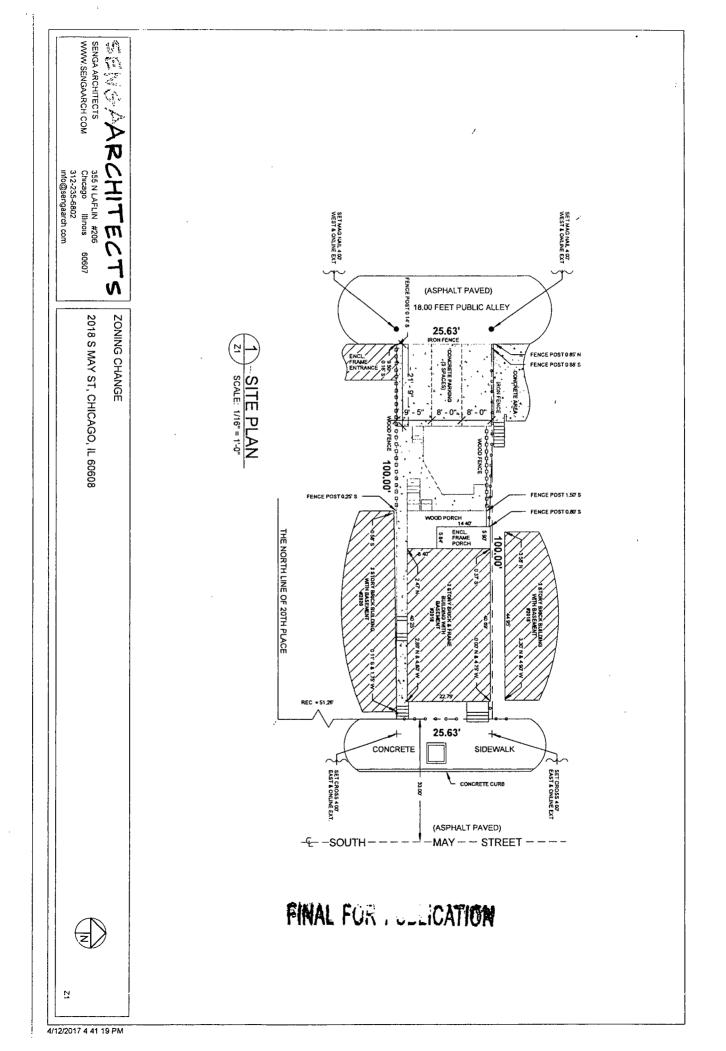

### **<u>RT4 to RM4.5</u>**

In order to allow for the construction of a 1 dwelling unit in the existing ground floor of a 3 story 2 dwelling unit building 26 feet in height for a total of 3 dwelling units and 3 parking spaces