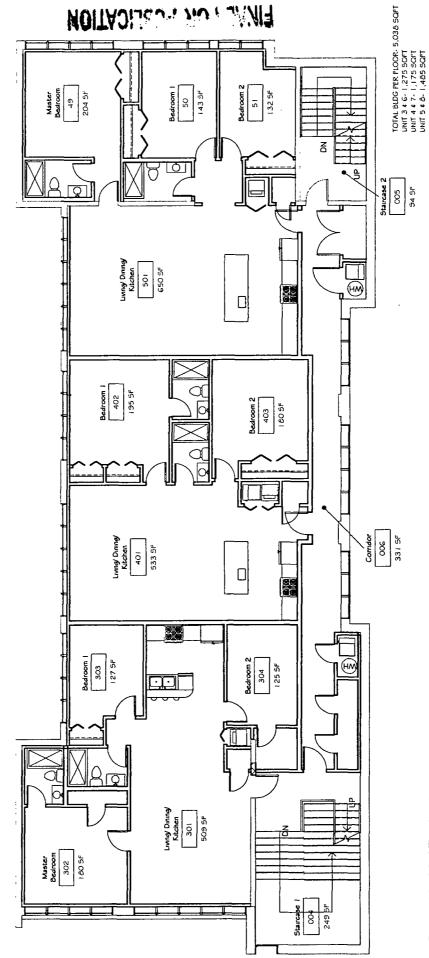

### NARRATIVE 2315 West 24<sup>th</sup> Place RS-3 to RM6

Applicant seeks to renovate an existing school in order construct 8 dwelling units in a 3 story building 32 feet in height with 3 interior parking spaces.

| FAR               | 2.54                  |
|-------------------|-----------------------|
| Lot Area          | 5,975.863 square feet |
| Building Area     | 15,224.11 square feet |
| No. of Units      | 8                     |
| Building Height   | 32 feet               |
| Front Setback     | Zero                  |
| Rear Setback      | Zero                  |
| West Side Setback | Zero                  |
| East Side Setback | Zero                  |
| Parking           | 3 Interior Spaces     |

.

:

1) Roof Top Level

elle a rear result AN 10%

2 Proposed 1st & 2nd Floor Level 1/8" = 1'-0"

EW. CAN FRANKALIA

到1000 mar 1000 CATES

A105