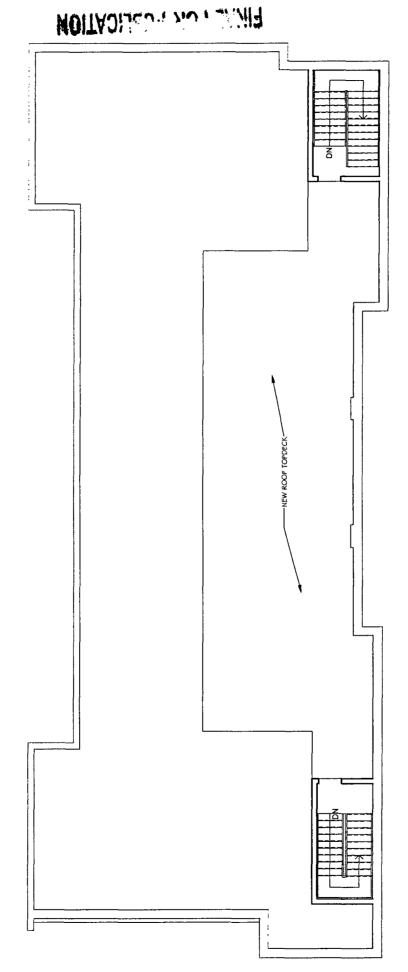

.

:

1) Roof Top Level

elle a rear result AN 10%

2 Proposed 1st & 2nd Floor Level 1/8" = 1'-0"

EW. CAN FRANKALIA

到1000 mar 1000 CATES

A105