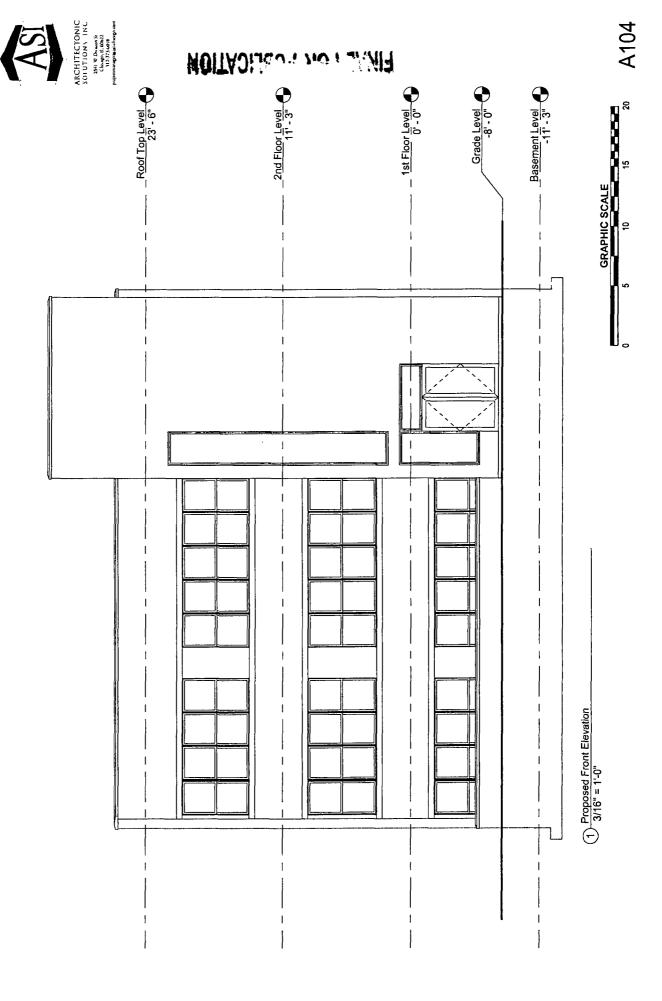

### NARRATIVE 2315 West 24<sup>th</sup> Place RS-3 to RM6

Applicant seeks to renovate an existing school in order construct 8 dwelling units in a 3 story building 32 feet in height with 3 interior parking spaces.

| FAR               | 2.54                  |
|-------------------|-----------------------|
| Lot Area          | 5,975.863 square feet |
| Building Area     | 15,224.11 square feet |
| No. of Units      | 8                     |
| Building Height   | 32 feet               |
| Front Setback     | Zero                  |
| Rear Setback      | Zero                  |
| West Side Setback | Zero                  |
| East Side Setback | Zero                  |
| Parking           | 3 Interior Spaces     |