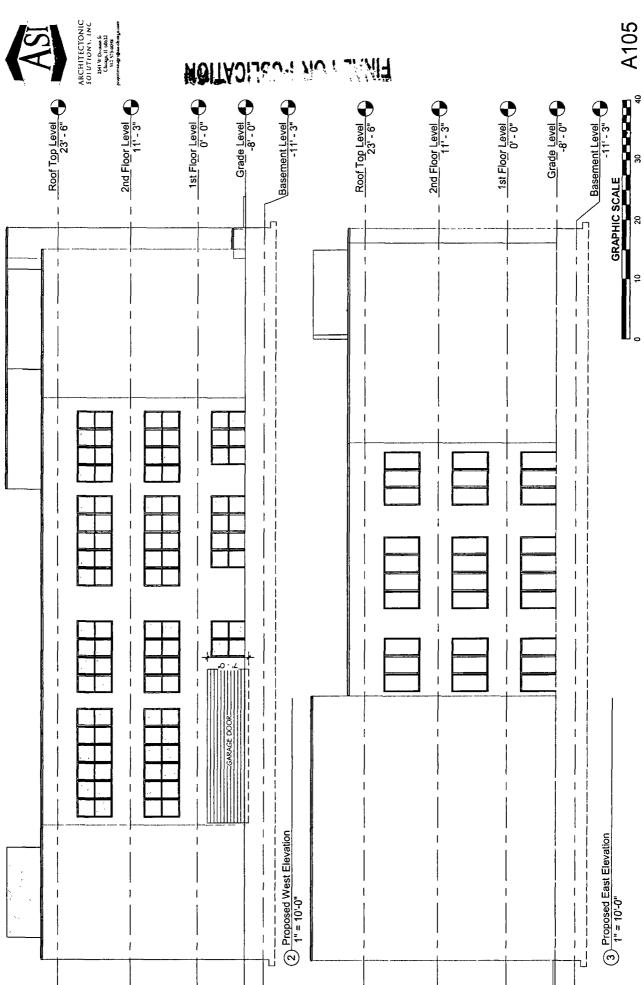

### NARRATIVE 2315 West 24<sup>th</sup> Place RS-3 to RM6

Applicant seeks to renovate an existing school in order construct 8 dwelling units in a 3 story building 32 feet in height with 3 interior parking spaces.

| FAR               | 2.54                  |
|-------------------|-----------------------|
| Lot Area          | 5,975.863 square feet |
| Building Area     | 15,224.11 square feet |
| No. of Units      | 8                     |
| Building Height   | 32 feet               |
| Front Setback     | Zero                  |
| Rear Setback      | Zero                  |
| West Side Setback | Zero                  |
| East Side Setback | Zero                  |
| Parking           | 3 Interior Spaces     |