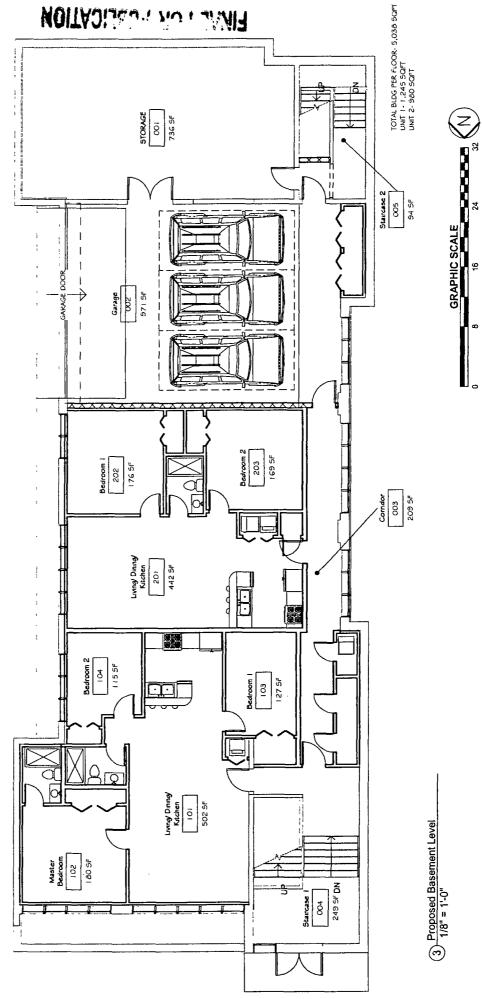

### NARRATIVE 2315 West 24<sup>th</sup> Place RS-3 to RM6

Applicant seeks to renovate an existing school in order construct 8 dwelling units in a 3 story building 32 feet in height with 3 interior parking spaces.

| FAR               | 2.54                  |
|-------------------|-----------------------|
| Lot Area          | 5,975.863 square feet |
| Building Area     | 15,224.11 square feet |
| No. of Units      | 8                     |
| Building Height   | 32 feet               |
| Front Setback     | Zero                  |
| Rear Setback      | Zero                  |
| West Side Setback | Zero                  |
| East Side Setback | Zero                  |
| Parking           | 3 Interior Spaces     |