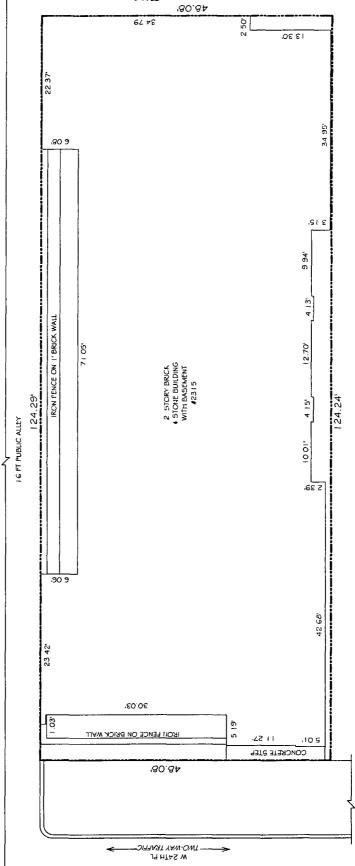

### NARRATIVE 2315 West 24<sup>th</sup> Place RS-3 to RM6

Applicant seeks to renovate an existing school in order construct 8 dwelling units in a 3 story building 32 feet in height with 3 interior parking spaces.

| FAR               | 2.54                  |
|-------------------|-----------------------|
| Lot Area          | 5,975.863 square feet |
| Building Area     | 15,224.11 square feet |
| No. of Units      | 8                     |
| Building Height   | 32 feet               |
| Front Setback     | Zero                  |
| Rear Setback      | Zero                  |
| West Side Setback | Zero                  |
| East Side Setback | Zero                  |
| Parking           | 3 Interior Spaces     |