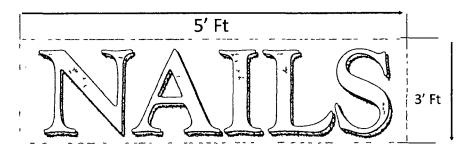

Said sign structure(s) measures as follows; along N. Lincoln Avenue: One (1) at five (5) feet in length, four (4) feet in height and ten (10) feet above grade level.

The location of said privilege shall be as shown on prints kept on file with the Department of Business Affairs and Consumer Protection and the Office of the City Clerk.

### **NAIL ENVY**

2506 N Lincoln Ave CHICAGO IL 60614-7782

#### CHANNEL LETTERS 2'x 8INCH X 5'x4INCH