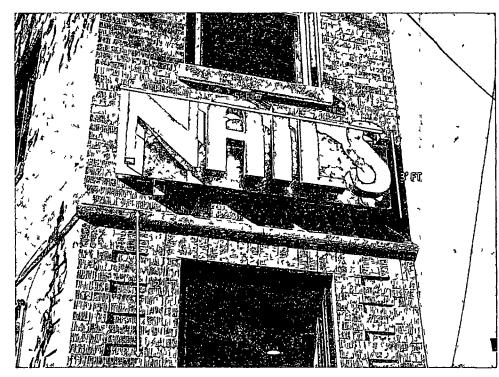

### **NAIL ENVY**

2506 N Lincoln Ave CHICAGO IL 60614-7782

#### CHANNEL LETTERS 2'x 8INCH X 5'x4INCH

#### **MATERIALS**

PANEL IN ALUMINUM 063 MM FACE IN ACRILIC Silver 5" Inch