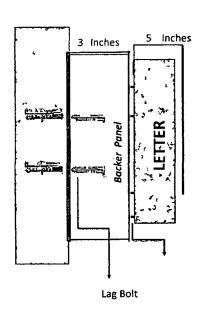

#### CHANNEL LETTERS 2'x 8INCH X 5'x4INCH

#### **MATERIALS**

PANEL IN ALUMINUM 063 MM FACE IN ACRILIC Silver 5" Inch