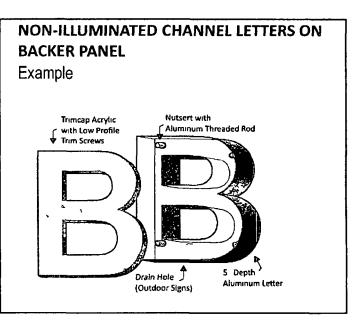

#### CHANNEL LETTERS 2'x 8INCH X 5'x4INCH

#### **MATERIALS**

PANEL IN ALUMINUM 063 MM FACE IN ACRILIC Silver 5" Inch