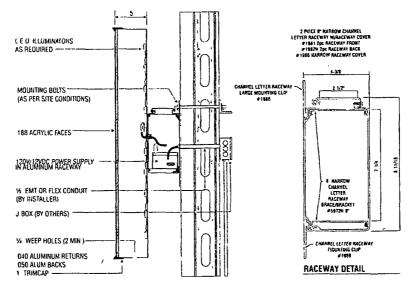

#### DETAIL FOR TYPICAL RACEWAY MOUNTED CHANNEL LETTER WITH ILLUMINATED PLEX FACE NOT TO SCALE NOTES

1 All seams to be placed for min visibility 2 Install to conform wisection 600 of NEC 3 Letters fabricated to UL standards 4. Letters to be constitute prevent light leaks.

a Letters tancade to out, schedards 4 Letters to be consiling preventing in teach <u>Branch Circust</u> A A b a lub rs to: 1 A signs must be forkity dedicated to signs includer of dedicated ground and dedicated neutral per circust B sign creates must not be signed in the reliad? Such a flig and a reconflicting and application of dedicated C Asparts started ground with a dil cable crace dedics to the free starts from the dedicated of the signes D Numbel and sign of other to reliad? Such a flig and a reconflicting and applications of provided D Numbel and sign of other to reach start to meet file to at Health Stars requirement.