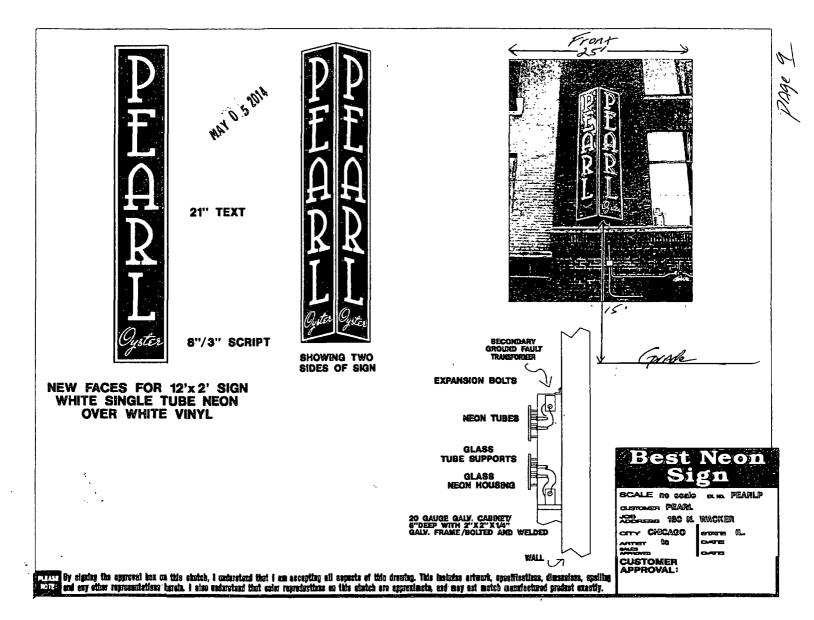

SECTION 1. Permission and authority are hereby given and granted to PEARL TAVERN, upon the terms and subject to the conditions of this ordinance to maintain and use one (1) sign(s) projecting over the public right-of-way attached to its premises known as 180 N. Wacker Dr..

Said sign structure(s) measures as follows; along N. Wacker Drive: One (1) at four (4) feet in length, twelve (12) feet in height and fifteen (15) feet above grade level.

The location of said privilege shall be as shown on prints kept on file with the Department of Business Affairs and Consumer Protection and the Office of the City Clerk.