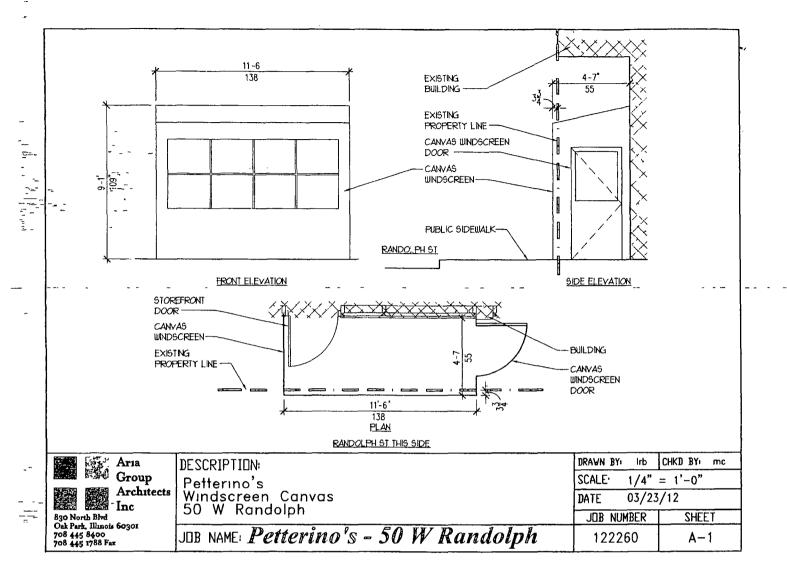

ORDINANCE
PETTERINO'S
Acct. No. 205657 - 2
Permit No. 1128535

Be It Ordained by the City Council of the City of Chicago:

SECTION 1. Permission and authority are hereby given and granted to PETTERINO'S, upon the terms and subject to the conditions of this ordinance to maintain and use, as now constructed, one (1) Wind Screen(s) on the public right-of-way adjacent to its premises known as 50 W. Randolph St..

Said Wind Screen(s) at W. Randolph measure(s):

One (1) at eleven point five (11.5) feet in length, and four point five eight (4.58) feet in width for a total of fifty-two point six seven (52.67) square feet.

The location of said privilege shall be as shown on prints kept on file with the Department of Business Affairs and Consumer Protection and the Office of the City Clerk.

Said privilege shall be constructed in accordance with plans and specifications approved by the Department of Transportation (Division of Project Development).