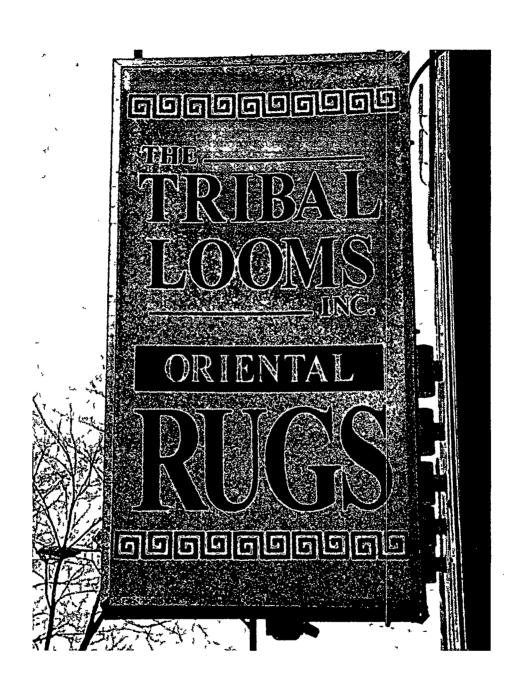

ORDINANCE THE TRIBAL LOOMS, INC. Acct. No. 314620 - 1 Permit No. 1128592

Be It Ordained by the City Council of the City of Chicago:

SECTION 1. Permission and authority are hereby given and granted to THE TRIBAL LOOMS, INC., upon the terms and subject to the conditions of this ordinance to maintain and use one (1) sign(s) projecting over the public right-of-way attached to its premises known as 441 N. La Salle Dr..

Said sign structure(s) measures as follows; along N. La Salle Drive: One (1) at four (4) feet in length, eight (8) feet in height and twelve (12) feet above grade level.

The location of said privilege shall be as shown on prints kept on file with the Department of Business Affairs and Consumer Protection and the Office of the City Clerk.