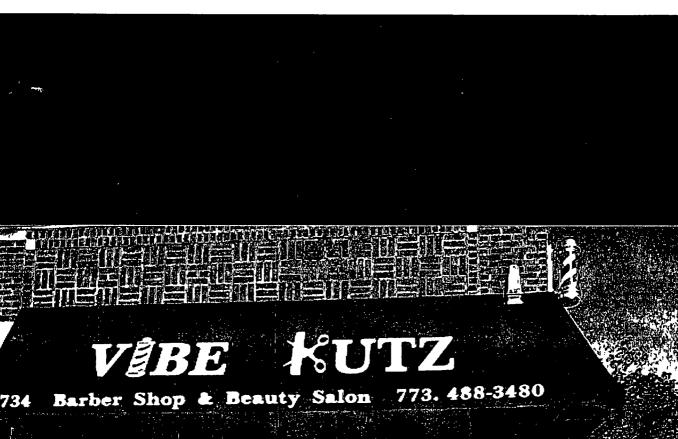

Ordinance

Awning(s) for Vibe Kutz Barber and Hair Salon

Committee on Transportation and Public Way

ORDINANCE VIBE KUTZ BARBER AND HAIR SALON Acct. No. 366263 - 1 Permit No. 1128872

Be It Ordained by the City Council of the City of Chicago:

SECTION 1. Permission and authority are hereby given and granted to VIBE KUTZ BARBER AND HAIR SALON, upon the terms and subject to the conditions of this ordinance to maintain and use, as now constructed, one (1) Awning(s) projecting over the public right-of-way adjacent to its premises known as 734 E. 83rd St.

Said Awning(s) at E. 83rd Street measure(s):

One (1) at thirty-eight (38) feet in length, and four (4) feet in width for a total of one hundred fifty-two (152) square feet.

The location of said privilege shall be as shown on prints kept on file with the Department of Business Affairs and Consumer Protection and the Office of the City Clerk.