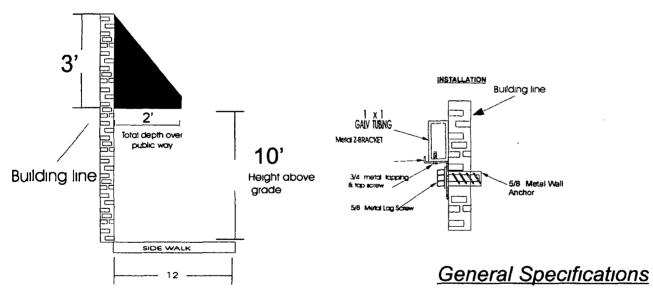

Said Awning(s) at W 59th St measure(s):

One (1) at twelve (12) feet in length, and two (2) feet in width for a total of twenty-four (24) square feet.

The location of said privilege shall be as shown on prints kept on file with the Department of Business Affairs and Consumer Protection and the Office of the City Clerk.

Said privilege shall be constructed in accordance with plans and specifications approved by the Zoning Department - Signs.

This grant of privilege in the public way shall be subject to the provisions of Section 10-28-015 and all other required provisions of the Municipal Code of Chicago.