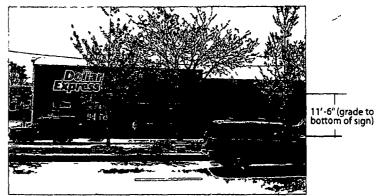

Said sign structure(s) measures as follows; along S. Ashland Avenue: One (1) at fourteen point seven five (14.75) feet in length, six point four two (6.42) feet in height and eleven point five (11.5) feet above grade level.

Authority herein given and granted for a period of five (5) years from and after Date of Passage.

Alderman

Raymond A. Lopez

**EAST ELEVATION BEFORE** 

EAST ELEVATION AFTER NOTE Sign shown in front of tree for purposes of visibility in rendering