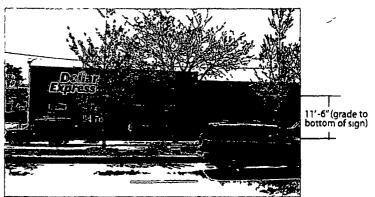

Said sign structure(s) measures as follows; along S. Ashland Avenue: One (1) at fourteen point seven five (14.75) feet in length, six point four two (6.42) feet in height and eleven point five (11.5) feet above grade level.

Authority herein given and granted for a period of five (5) years from and after Date of Passage.

Alderman

Raymond A. Lopez

**EAST ELEVATION BEFORE** 

EAST ELEVATION AFTER NOTE Sign shown in front of tree for purposes of visibility in rendering