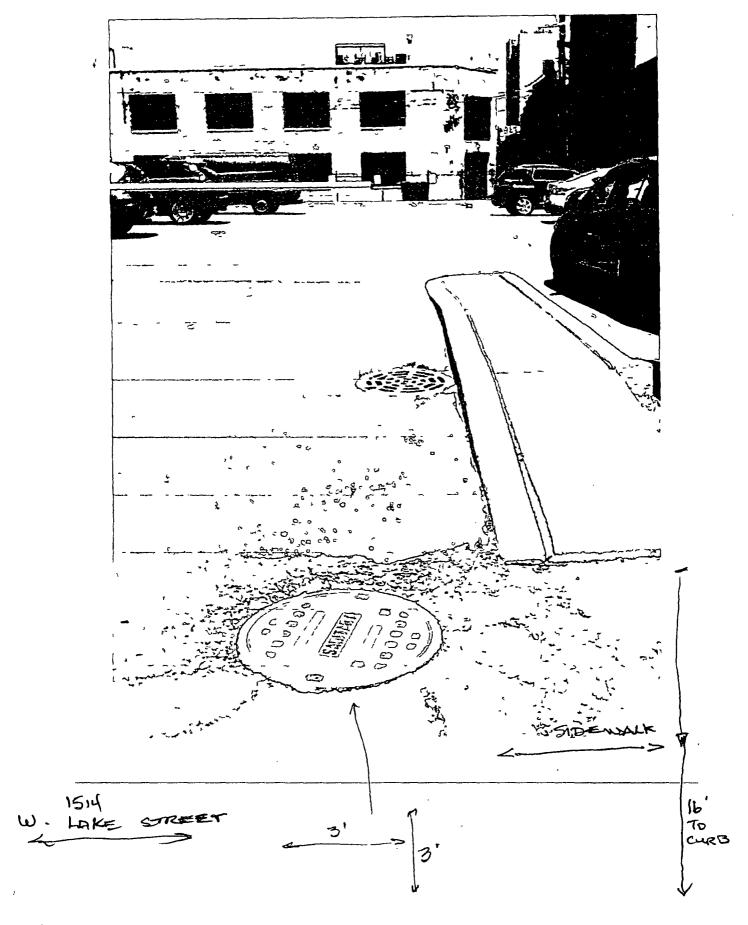

ORDINANCE
RELIABLE PLATING CORPORATION
Acct. No. 85476 - 1
Permit No. 1128953

Be It Ordained by the City Council of the City of Chicago:

SECTION 1. Permission and authority are hereby given and granted to RELIABLE PLATING CORPORATION, upon the terms and subject to the conditions of this ordinance to maintain and use, as now constructed, one (1) Manhole(s) under the public right-of-way adjacent to its premises known as 1514 W. Lake St..

Said Manhole(s) at W. Lake St. measure(s):

One (1) at three (3) feet in length, and three (3) feet in width for a total of nine (9) square feet:

The location of said privilege shall be as shown on prints kept on file with the Department of Business Affairs and Consumer Protection and the Office of the City Clerk.

## Manhole pic