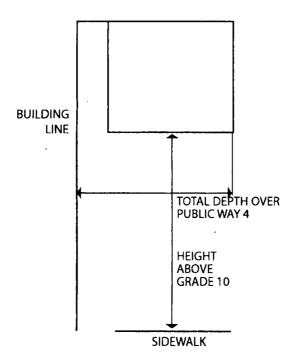

Said sign structure(s) measures as follows; along WEST GRAND:

One (1) at four point five (4.5) feet in length, four point five (4.5) feet in height and ten (10) feet above grade level.

The location of said privilege shall be as shown on prints kept on file with the Department of Business Affairs and Consumer Protection and the Office of the City Clerk.