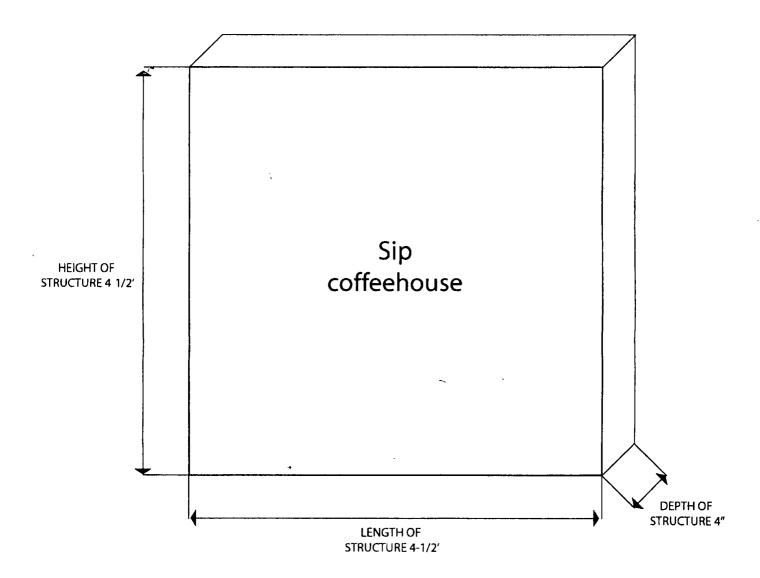

ORDINANCE SIP COFFEEHOUSE Acct. No. 23253 - 1 Permit No. 1128838

Be It Ordained by the City Council of the City of Chicago:

SECTION 1. Permission and authority are hereby given and granted to SIP COFFEEHOUSE, upon the terms and subject to the conditions of this ordinance to maintain and use one (1) sign(s) projecting over the public right-of-way attached to its premises known as 1223 W. Grand Ave..

Said sign structure(s) measures as follows; along WEST GRAND:

One (1) at four point five (4.5) feet in length, four point five (4.5) feet in height and ten (10) feet above grade level.

The location of said privilege shall be as shown on prints kept on file with the Department of Business Affairs and Consumer Protection and the Office of the City Clerk.