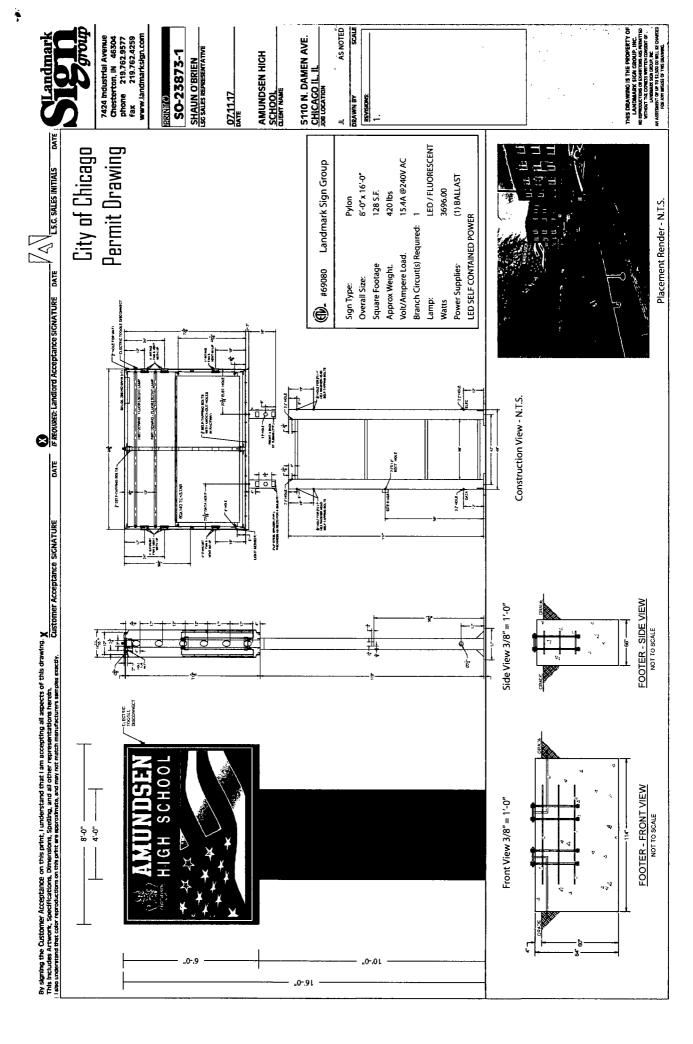

#### **COUNCIL ORDER**

| RE: Approval of sign over 100 square feet in area or over 24 feet above grade                                                                                                                                                                                                                                       |
|---------------------------------------------------------------------------------------------------------------------------------------------------------------------------------------------------------------------------------------------------------------------------------------------------------------------|
| ORDERED, that the City Council hereby approves the following sign application submitted by:                                                                                                                                                                                                                         |
| Applicant*: Amundsen High School                                                                                                                                                                                                                                                                                    |
| (* The Applicant is the owner of the real property or the business tenant of the real property. Do not list the sign contractor, sign erector, sign company or advertising entity in the above space.)                                                                                                              |
| This Order approves the following sign in accordance with Municipal Code of Chicago Section 13-20-680:                                                                                                                                                                                                              |
| Address of Sign: 5110 N. Damen Ave. Chicago, IL 606 25                                                                                                                                                                                                                                                              |
| Zoning District: RT4                                                                                                                                                                                                                                                                                                |
| DOB Sign Permit Application #: 100714536                                                                                                                                                                                                                                                                            |
| Sign Details:  1. On-premise OR Off-premise                                                                                                                                                                                                                                                                         |
|                                                                                                                                                                                                                                                                                                                     |
| 2. Static sign OR Dynamic-image display sign X                                                                                                                                                                                                                                                                      |
| 3. Number of sign faces 2                                                                                                                                                                                                                                                                                           |
| 4. Projecting over the public way NO (Yes or No) If yes, Public Way Use #: N/A                                                                                                                                                                                                                                      |
| 5. Dimensions: Length 8 feet 0 inches Height 16 feet 0 inches                                                                                                                                                                                                                                                       |
| Total square feet in area: $\frac{128}{}$ feet $\frac{0}{}$ inches                                                                                                                                                                                                                                                  |
| 6. Height above grade:feet inches inches Start  7. Elevation (side of building or lot where the sign will be erected): Northeast                                                                                                                                                                                    |
| 7. Elevation (side of building or lot where the sign will be erected): Northeast                                                                                                                                                                                                                                    |
| 8. Name of Sign Contractor/Erector: Landmark Outd'r Advertis'                                                                                                                                                                                                                                                       |
| To be legal, such sign shall comply with all provisions of Title 17 of the Chicago Municipal Code ("Zoning Ordinance") and all other provisions of the Municipal Code governing the permitting, construction and maintenance and removal of signs and sign structures. Failure of the applicant and the applicant's |
| successions to comply small be grounds for invalidation or revocation of the sign permit.                                                                                                                                                                                                                           |
| Talrick Geonna 40                                                                                                                                                                                                                                                                                                   |
| Alderman                                                                                                                                                                                                                                                                                                            |