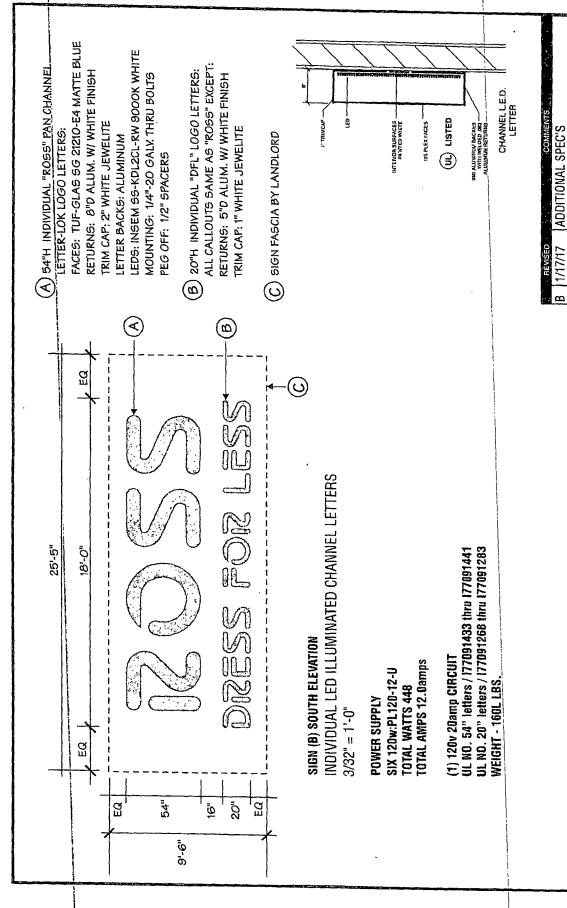

## **COUNCIL ORDER**

| RE: Approval of sign over 100 square feet in area or over 24 feet above grade                                                                                                                                                                                                                                                                                                                                |
|--------------------------------------------------------------------------------------------------------------------------------------------------------------------------------------------------------------------------------------------------------------------------------------------------------------------------------------------------------------------------------------------------------------|
| ORDERED, that the City Council hereby approves the following sign application submitted by:                                                                                                                                                                                                                                                                                                                  |
| Applicant*: Ross Dress for Less                                                                                                                                                                                                                                                                                                                                                                              |
| (* The Applicant is the owner of the real property or the business tenant of the real property. Do not list the sign contractor, sign erector, sign company or advertising entity in the above space.)                                                                                                                                                                                                       |
| This Order approves the following sign in accordance with Municipal Code of Chicago Section 13-20-680:                                                                                                                                                                                                                                                                                                       |
| Address of Sign: 918 W. Montrose Ave. Chicago, IL 606 13                                                                                                                                                                                                                                                                                                                                                     |
| Zoning District: C1                                                                                                                                                                                                                                                                                                                                                                                          |
| DOB Sign Permit Application #: 100686545                                                                                                                                                                                                                                                                                                                                                                     |
| Sign Details:  1. On-premise X OR Off-premise                                                                                                                                                                                                                                                                                                                                                                |
| 2. Static sign X OR Dynamic-image display sign                                                                                                                                                                                                                                                                                                                                                               |
| 3. Number of sign faces                                                                                                                                                                                                                                                                                                                                                                                      |
| 4. Projecting over the public way Yes (Yes or No) If yes, Public Way Use #: 1125798  5. Dimensions: Length 25 feet 5 inches Height 9 feet 6 inches                                                                                                                                                                                                                                                           |
|                                                                                                                                                                                                                                                                                                                                                                                                              |
| Total square feet in area: $\frac{241}{2}$ feet $\frac{0}{2}$ inches                                                                                                                                                                                                                                                                                                                                         |
| 6. Height above grade: 31 feet 0 inches                                                                                                                                                                                                                                                                                                                                                                      |
| 7. Elevation (side of building or lot where the sign will be erected):                                                                                                                                                                                                                                                                                                                                       |
| 8. Name of Sign Contractor/Erector: North Shore Sign Company                                                                                                                                                                                                                                                                                                                                                 |
| To be legal, such sign shall comply with all provisions of Title 17 of the Chicago Municipal Code ("Zoning Ordinance") and all other provisions of the Municipal Code governing the permitting, construction and maintenance and removal of signs and sign structures. Failure of the applicant and the applicant's successors to comply shall be grounds for invalidation or revocation of the sign permit. |

Alderman (Applement

Colors depicted on this drawing are printed simulations

to assist in visualizing the design. They do not accurately reflect the actual colors specified.

•

1925 Industrial Drive Libertyville, Illinois 60048 847-816-7020 "Guality Signage Since 1930"