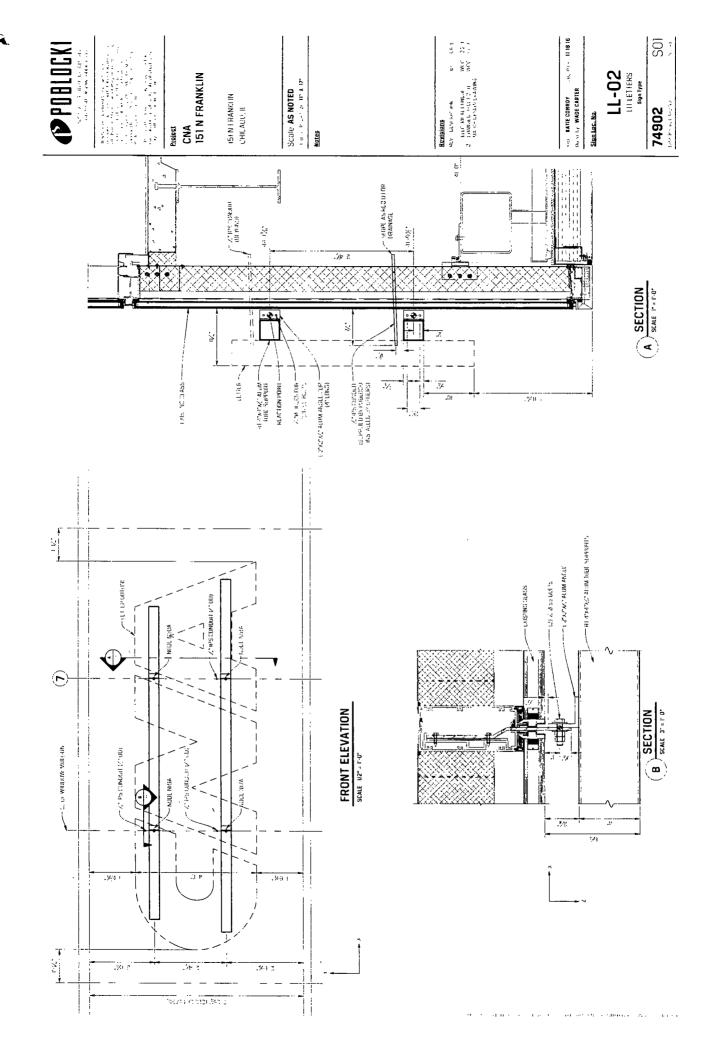

#### COUNCIL ORDER .

| RE: Approval of sign over 100 square feet in area or over 24 feet above grade                                                                                                                                                                                                                                                                                                              | ı                |
|--------------------------------------------------------------------------------------------------------------------------------------------------------------------------------------------------------------------------------------------------------------------------------------------------------------------------------------------------------------------------------------------|------------------|
| ORDERED, that the City Council hereby approves the following sign application submitted by:                                                                                                                                                                                                                                                                                                |                  |
| Applicant*: Continental Casualty Company  (* The Applicant is the owner of the real property or the business tenant of the real property. D the sign contractor, sign erector, sign company or advertising entity in the above space.)                                                                                                                                                     | o not list       |
| This Order approves the following sign in accordance with Municipal Code of Chicago Section 13                                                                                                                                                                                                                                                                                             | 3-20-680:        |
| Address of Sign: 151 N Franklin Street Chicago,                                                                                                                                                                                                                                                                                                                                            | IL 606 <u>06</u> |
| Zoning District: PD 1239                                                                                                                                                                                                                                                                                                                                                                   |                  |
| DOB Sign Permit Application #:100710145                                                                                                                                                                                                                                                                                                                                                    |                  |
| Sign Details:  1. On-premise X OR Off-premise                                                                                                                                                                                                                                                                                                                                              |                  |
| 2. Static sign X OR Dynamic-image display sign                                                                                                                                                                                                                                                                                                                                             |                  |
| 3. Number of sign faces 1                                                                                                                                                                                                                                                                                                                                                                  |                  |
| 4. Projecting over the public way No (Yes or No) If yes, Public Way Use #:                                                                                                                                                                                                                                                                                                                 |                  |
| 5. Dimensions: Length 12 feet 9.5 inches Height 4 feet 0 inches                                                                                                                                                                                                                                                                                                                            |                  |
| Total square feet in area: 51 feet 0 inches                                                                                                                                                                                                                                                                                                                                                |                  |
| 6. Height above grade: 39 feet 0 inches                                                                                                                                                                                                                                                                                                                                                    |                  |
| 7. Elevation (side of building or lot where the sign will be erected): West                                                                                                                                                                                                                                                                                                                |                  |
| 8. Name of Sign Contractor/Erector: Poblocki Sign Company                                                                                                                                                                                                                                                                                                                                  |                  |
| To be legal, such sign shall comply with all provisions of Title 17 of the Chicago Municipal Code Ordinance") and all other provisions of the Municipal Code governing the permitting, construct maintenance and removal of signs and sign structures. Failure of the applicant and the applicant successors to comply shall be grounds for invalidation or revocation of the sign permit. | tion and         |
| Alderman 42 Ward                                                                                                                                                                                                                                                                                                                                                                           |                  |

# SIGN SPECIFICATIONS

(A) - ILLUMINATED LETTERS Lightung: LED Voltage 120v / 27/v Description: Face-Lit Fuce Color, Reo Installation. Ulip Mount Ketamer Color Red Keturn Color. Red

|  | 12-13-17: 12-18-17: | ', G. 71 | 3 3 |  |
|--|---------------------|----------|-----|--|
|  |                     | i .      |     |  |

and separational

culty color CNA Plaza Signage Viewfront West

Vieri Elekaren

government of John Ronan Architects

POBLOCK!

To the state of the state of the

the theorem of the configuration and configurati

4

lsi N Franklın

Chicago, IL

Stale 3/16"=1' UnandPapeton, 10\*1/

Deminer device will be incorporated into the lighting controls

Revisions de maria de qui

150

יויי אורא וויי

GLAND OFFILE - w n lbub

Sign tuc. No. .

LL-02 Lit Letters

74902 gle - Frapett - mar ha

C01

|   |   |   | ١٠ حمو |
|---|---|---|--------|
|   |   |   |        |
|   | · | 1 |        |
|   |   |   |        |
|   |   |   |        |
|   |   |   |        |
| • |   |   |        |
|   |   | i |        |
|   |   |   |        |
|   |   |   |        |
|   |   |   |        |
|   |   |   |        |