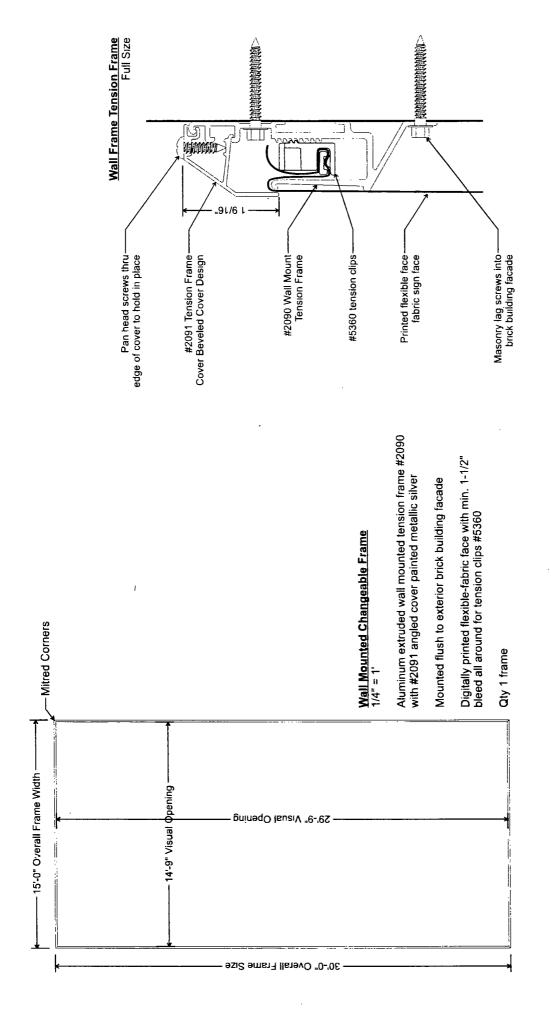

## **COUNCIL ORDER**

| RE: Approval of sign over 100 square feet in area or over 24 feet above grade                                                                                                                                                                                                                                                                                                   |                                       |
|---------------------------------------------------------------------------------------------------------------------------------------------------------------------------------------------------------------------------------------------------------------------------------------------------------------------------------------------------------------------------------|---------------------------------------|
| ORDERED, that the City Council hereby approves the following sign application submitted by                                                                                                                                                                                                                                                                                      | <b>':</b>                             |
| Applicant*: BlitzLake Partners                                                                                                                                                                                                                                                                                                                                                  |                                       |
| (* The Applicant is the owner of the real property or the business tenant of the real property the sign contractor, sign erector, sign company or advertising entity in the above space.)                                                                                                                                                                                       | . Do not list                         |
| This Order approves the following sign in accordance with Municipal Code of Chicago Section                                                                                                                                                                                                                                                                                     | າ 13-20-680:                          |
| Address of Sign: 648 N Clark St Chicag                                                                                                                                                                                                                                                                                                                                          | 30, IL 606 <u>54</u>                  |
| Zoning District: DX                                                                                                                                                                                                                                                                                                                                                             |                                       |
| DOB Sign Permit Application #:                                                                                                                                                                                                                                                                                                                                                  |                                       |
| Sign Details:                                                                                                                                                                                                                                                                                                                                                                   |                                       |
| 1. On-premise X OR Off-premise                                                                                                                                                                                                                                                                                                                                                  |                                       |
| 2. Static sign X Dynamic-image display sign                                                                                                                                                                                                                                                                                                                                     |                                       |
| 3. Number of sign faces 1                                                                                                                                                                                                                                                                                                                                                       |                                       |
| 4. Projecting over the public way NO (Yes or No) If yes, Public Way Use #:                                                                                                                                                                                                                                                                                                      | · · · · · · · · · · · · · · · · · · · |
| 5. Dimensions: Length $\frac{15}{10}$ feet $\frac{0}{10}$ inches Height $\frac{30}{10}$ feet $\frac{0}{10}$ inches                                                                                                                                                                                                                                                              |                                       |
| Total square feet in area: $\frac{450}{}$ feet $_{}$ inches                                                                                                                                                                                                                                                                                                                     |                                       |
| 6. Height above grade: 18 feet 0 inches                                                                                                                                                                                                                                                                                                                                         |                                       |
| 7. Elevation (side of building or lot where the sign will be erected): West                                                                                                                                                                                                                                                                                                     |                                       |
| 8. Name of Sign Contractor/Erector: South Water Signs                                                                                                                                                                                                                                                                                                                           | _                                     |
| To be legal, such sign shall comply with all provisions of Title 17 of the Chicago Municipal Co Ordinance") and all other provisions of the Municipal Code governing the permitting, const maintenance and removal of signs and sign structures. Failure of the applicant and the appl successors to comply shall be grounds for invalidation or revocation of the sign permit. | ruction and                           |
| 42                                                                                                                                                                                                                                                                                                                                                                              |                                       |
| Alderman Ward                                                                                                                                                                                                                                                                                                                                                                   |                                       |