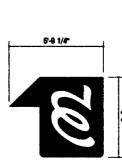

DESIGN DATE 04/28/2017 ACCOUNT REP. T. Harris
DESIGNER: LMK
APPROVEDBY: T. Harris

'Corner W' Tower Signs (2) Non-Illuminated

Site Identification

A B Layou/Dimensions

Hot to Scale

- A Non-Illuminated Corner W' Tower Signs aluminum frame B construction w/ ACM faces decorated w/ 3M vinyls.
- Reference thrawing #872839 for detailed labrication specifications, mounting details and colors.