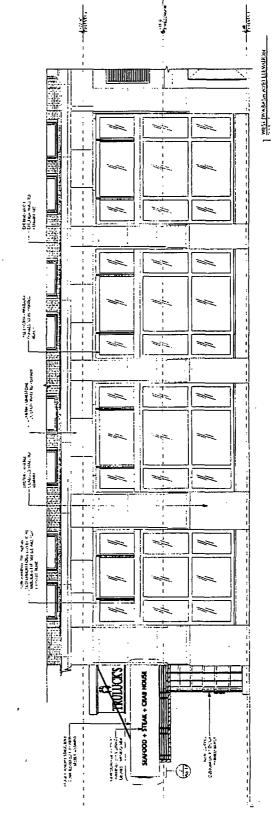

## COUNCIL ORDER

| RE: Approval of sign over 100 square feet in area or over 24 feet above grade                                                                                                                                                                                                                                                                                                                                |
|--------------------------------------------------------------------------------------------------------------------------------------------------------------------------------------------------------------------------------------------------------------------------------------------------------------------------------------------------------------------------------------------------------------|
| ORDERED, that the City Council hereby approves the following sign application submitted by:                                                                                                                                                                                                                                                                                                                  |
| Applicant*: Truluck's Restaurant  (* The Applicant is the owner of the real property or the business tenant of the real property. Do not list the sign contractor, sign erector, sign company or advertising entity in the above space.)                                                                                                                                                                     |
| This Order approves the following sign in accordance with Municipal Code of Chicago Section 13-20-680:                                                                                                                                                                                                                                                                                                       |
| Address of Sign: 41 E Chestnut Chicago, IL 606 11                                                                                                                                                                                                                                                                                                                                                            |
| Zoning District: DX 12                                                                                                                                                                                                                                                                                                                                                                                       |
| DOB Sign Permit Application #: 100 710 667                                                                                                                                                                                                                                                                                                                                                                   |
| Sign Details:  1. On-premise OR Off-premise                                                                                                                                                                                                                                                                                                                                                                  |
| 2. Static sign OR Dynamic-image display sign                                                                                                                                                                                                                                                                                                                                                                 |
| 3. Number of sign faces 1                                                                                                                                                                                                                                                                                                                                                                                    |
| 4. Projecting over the public way Y (Yes or No) If yes, Public Way Use #: 112 9035                                                                                                                                                                                                                                                                                                                           |
| 5. Dimensions: Length 15 feet 4 inches Height 3 feet 11 inches                                                                                                                                                                                                                                                                                                                                               |
| Total square feet in area: $\frac{61}{1}$ feet $\frac{0}{1}$ inches                                                                                                                                                                                                                                                                                                                                          |
| 6. Height above grade: 16 feet 7 inches                                                                                                                                                                                                                                                                                                                                                                      |
| 7. Elevation (side of building or lot where the sign will be erected): West Canopy Sign                                                                                                                                                                                                                                                                                                                      |
| 8. Name of Sign Contractor/Erector: Olympic Signs, Inc                                                                                                                                                                                                                                                                                                                                                       |
| To be legal, such sign shall comply with all provisions of Title 17 of the Chicago Municipal Code ("Zoning Ordinance") and all other provisions of the Municipal Code governing the permitting, construction and maintenance and removal of signs and sign structures. Failure of the applicant and the applicant's successors to comply shall be grounds for invalidation or revocation of the sign permit. |
| 42                                                                                                                                                                                                                                                                                                                                                                                                           |
| Alderman                                                                                                                                                                                                                                                                                                                                                                                                     |

VIEW EXISPIOR PERSPECTIVE

TRULUCK'S RESTAURANT

ALE CHESTAUT ST CHICAGO IL 60ADINO Acceptance of the control of the con

AO OF

EKIEPIOR VIEWS

20.05

Section of the Sectio

EXTERIOR ELEVATIONS

ARE HITEORY

DOB APPROVAL STAMPS

Charte Construction of the Chartest Construction of Construction of the Chartest Construction of the Ch