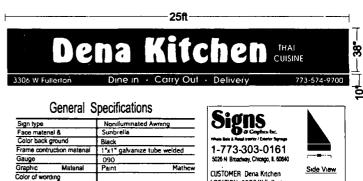

Said Awning(s) at W. Fullerton Avenue measure(s):
One (1) at twenty-five (25) feet in length, and two (2) feet in width for a total of fifty (50) square feet.

The location of said privilege shall be as shown on prints kept on file with the Department of Business Affairs and Consumer Protection and the Office of the City Clerk.

Said privilege shall be constructed in accordance with plans and specifications approved by the Zoning Department - Signs.

This grant of privilege in the public way shall be subject to the provisions of Section 10-28-015 and all other required provisions of the Municipal Code of Chicago.