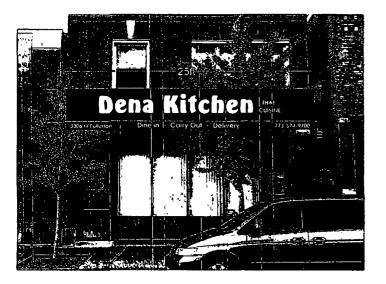

ORDINANCE DENA KITCHEN Acct. No. 393081 - 1 Permit No. 1114873

Be It Ordained by the City Council of the City of Chicago:

SECTION 1. Permission and authority are hereby given and granted to DENA KITCHEN, upon the terms and subject to the conditions of this ordinance to construct, install, maintain and use one (1) Awning(s) projecting over the public right-of-way adjacent to its premises known as 3306 W. Fullerton Ave..

Said Awning(s) at W. Fullerton Avenue measure(s):
One (1) at twenty-five (25) feet in length, and two (2) feet in width for a total of fifty (50) square feet.

The location of said privilege shall be as shown on prints kept on file with the Department of Business Affairs and Consumer Protection and the Office of the City Clerk.