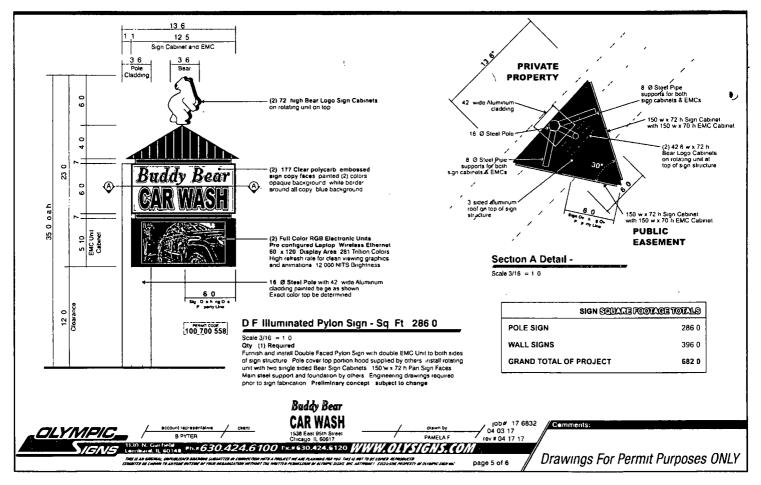

ORDINANCE
BUDDY BEAR CAR WASH
Acct. No. 3651 - 8
Permit No. 1128448

Be It Ordained by the City Council of the City of Chicago:

SECTION 1. Permission and authority are hereby given and granted to BUDDY BEAR CAR WASH, upon the terms and subject to the conditions of this ordinance to maintain and use one (1) sign(s) projecting over the public right-of-way attached to its premises known as 1538 E. 95th St..

Said sign structure(s) measures as follows; along E. 95th Street: One (1) at six (6) feet in length, twenty-three (23) feet in height and twelve (12) feet above grade level.

The location of said privilege shall be as shown on prints kept on file with the Department of Business Affairs and Consumer Protection and the Office of the City Clerk.

Said privilege shall be constructed in accordance with plans and specifications approved by the Department of Transportation (Division of Project Development) and Zoning Department - Signs.

This grant of privilege in the public way shall be subject to the provisions of Section 10-28-015 and all other required provisions of the Municipal Code of Chicago.