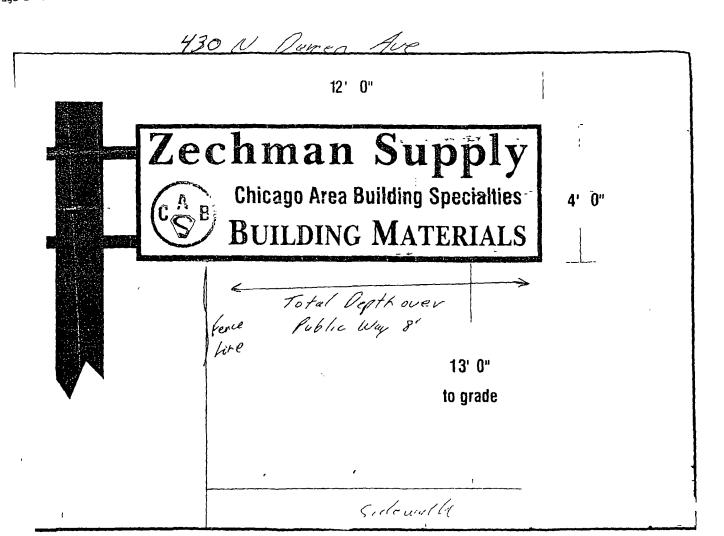

SECTION 1. Permission and authority are hereby given and granted to ZECHMAN SUPPLY, upon the terms and subject to the conditions of this ordinance to maintain and use one (1) sign(s) projecting over the public right-of-way attached to its premises known as 430 N. Damen Ave..

Said sign structure(s) measures as follows; along N. Damen Avenue: One (1) at twelve (12) feet in length, four (4) feet in height and thirteen (13) feet above grade level.

The location of said privilege shall be as shown on prints kept on file with the Department of Business Affairs and Consumer Protection and the Office of the City Clerk.