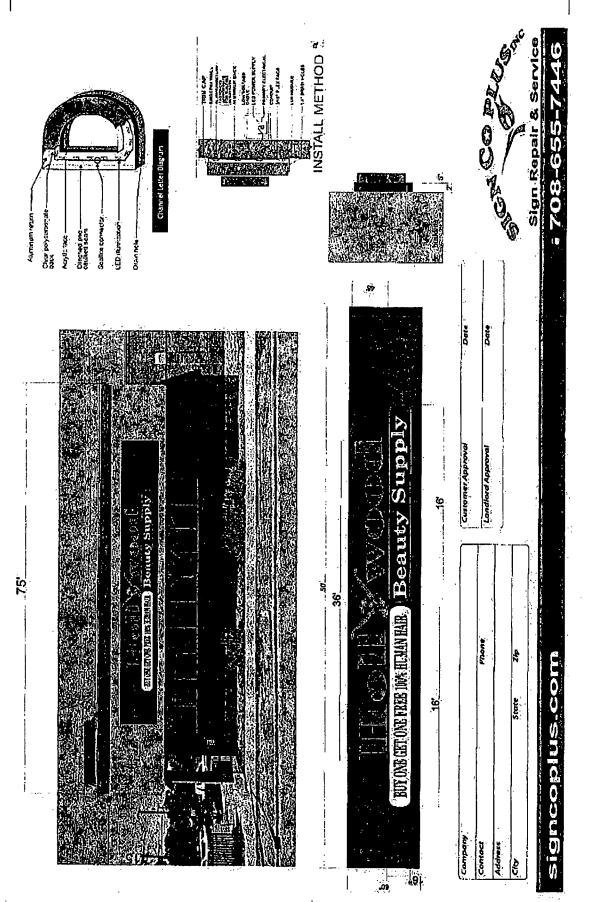

(Signs)

ORDERED, That the Commissioner of Buildings is hereby directed to Issue 1 sign permit to:

Sign Co Plus Inc 2225 N North Ave Melrose Park, iL 60160

For the erection of one (1) wall sign over 24 feet in height and/or over 100 square feet (in area of one face) at:

9420 S Halsted Chicago, IL 60620

| #1 | Dimensions: length 50 feet 0 inche     | height <u>5 feet 0 inch</u> |
|----|----------------------------------------|-----------------------------|
|    | Height above grade/roof to top of sign | 18 Feet                     |
|    | Total Square Foot Area                 | 250 square feet             |
|    | Elevation                              | East Elevation              |

Such sign shall comply with all applicable provisions of TITLE 17 of the Chicago Zoning Ordinance and all other applicable provisions of the Municipal Code of the City of Chicago governing the construction and maintenance of outdoor signs, signboards and structures.