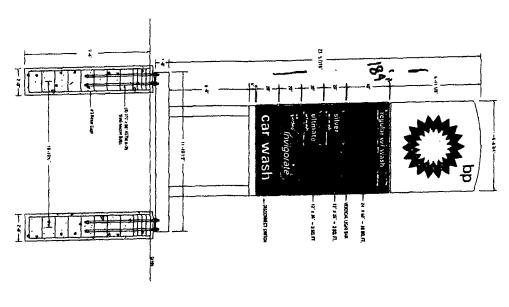

### COUNCIL ORDER

| RE: Approval of sign over 100 square feet in area or over 24 feet above grade                                                                                                                                                                                                                                                                                                                                |  |  |  |  |
|--------------------------------------------------------------------------------------------------------------------------------------------------------------------------------------------------------------------------------------------------------------------------------------------------------------------------------------------------------------------------------------------------------------|--|--|--|--|
| ORDERED, that the City Council hereby approves the following sign application submitted by:                                                                                                                                                                                                                                                                                                                  |  |  |  |  |
| Applicant*: Graham Enterprises INC, DBA BP Station  (* The Applicant is the owner of the real property or the business tenant of the real property. Do not list the sign contractor, sign erector, sign company or advertising entity in the above space.)                                                                                                                                                   |  |  |  |  |
| This Order approves the following sign in accordance with Municipal Code of Chicago Section 13-20-680:                                                                                                                                                                                                                                                                                                       |  |  |  |  |
| Address of Sign: 5210 N Northwest Highway Chicago, IL 606 30                                                                                                                                                                                                                                                                                                                                                 |  |  |  |  |
| Zoning District: B3-1                                                                                                                                                                                                                                                                                                                                                                                        |  |  |  |  |
| DOB Sign Permit Application #: 100723186                                                                                                                                                                                                                                                                                                                                                                     |  |  |  |  |
| Sign Details: 1. On-premise OR Off-premise                                                                                                                                                                                                                                                                                                                                                                   |  |  |  |  |
| 2. Static sign OR Dynamic-image display sign                                                                                                                                                                                                                                                                                                                                                                 |  |  |  |  |
| 3. Number of sign faces 2                                                                                                                                                                                                                                                                                                                                                                                    |  |  |  |  |
| 4. Projecting over the public way NO (Yes or No) If yes, Public Way Use #:                                                                                                                                                                                                                                                                                                                                   |  |  |  |  |
| 5. Dimensions: Length 6 feet 8 inches Height 18 feet 4 inches                                                                                                                                                                                                                                                                                                                                                |  |  |  |  |
| Total square feet in area: 122 feet inches                                                                                                                                                                                                                                                                                                                                                                   |  |  |  |  |
| 6. Height above grade: 23 feet 5 inches                                                                                                                                                                                                                                                                                                                                                                      |  |  |  |  |
| 7. Elevation (side of building or lot where the sign will be erected):                                                                                                                                                                                                                                                                                                                                       |  |  |  |  |
| 8. Name of Sign Contractor/Erector: Parvin-Clauss Sign Co                                                                                                                                                                                                                                                                                                                                                    |  |  |  |  |
| To be legal, such sign shall comply with all provisions of Title 17 of the Chicago Municipal Code ("Zoning Ordinance") and all other provisions of the Municipal Code governing the permitting, construction and maintenance and removal of signs and sign structures. Failure of the applicant and the applicant's successors to comply shall be grounds for invalidation or revocation of the sign permit. |  |  |  |  |
| Alderman Ward                                                                                                                                                                                                                                                                                                                                                                                                |  |  |  |  |

### Receive & Install (1) 23-5 1/e" x 6-8-36 Double Face Illuminated MID Sign

Helioe Cabinet: Extruded Aluminum Painted BP White Faces: Polycarbonate with Vinyl Graphics Applied Prices Unite: Green LED - (2) 24° & (4) 12° Illumination: White LED nfo Panels: Polycarbonate w/ Vinyl Graphics Applied

Power: Reuse Existing at Site Mounting: New Steel Torsion Bar Attaches: to I get into Concrete Foundation

, Anchor Bolts

Parvin-Clauss

14/14/0.110./820 - Jackhyo.510.2074 - Mail/11ga: Operson: Least com - Mail/11ga: Operson: Lautence A