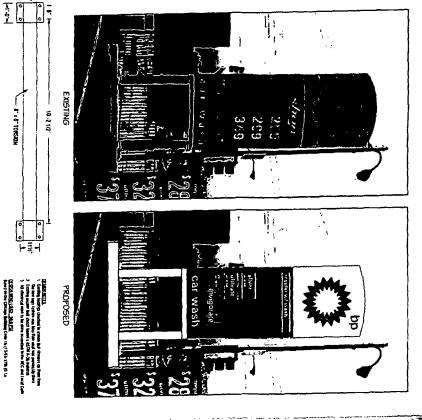

### Receive & Install (1) 23-5 1/e" x 6-8-36 Double Face Illuminated MID Sign

Helioe Cabinet: Extruded Aluminum Painted BP White Faces: Polycarbonate with Vinyl Graphics Applied Prices Unite: Green LED - (2) 24° & (4) 12° Illumination: White LED nfo Panels: Polycarbonate w/ Vinyl Graphics Applied

Power: Reuse Existing at Site Mounting: New Steel Torsion Bar Attaches: to I get into Concrete Foundation

, Anchor Bolts

Parvin-Clauss

14/14/0.110./820 - Jackhyo.510.2074 - Mail/11ga: Operson: Least com - Mail/11ga: Operson: Lautence A

© Copyright 2017 by Parvin-Clauss Sign Co

• NOTE : TORSION BAR IS 8" X 8" SO, TUBE W/ 1½" ANCHOR BOLTS. (EXISTING)

This regar is built to UE Standards for operation in North America