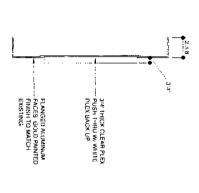

LAMP LAYOUT / EXACT LAYOUT TO BE DETERMINED

2'-0 7/8" 10'-0 7/8"

REFACE 2 EXISTING S/F I.D. PANELS 1/2" = 1'-0"

SECTION THRU DETAIL NTS

PROPOSED

- job#: 17-6939B - 6-23-17 - rev.# 07-26-17

Customer's Signature