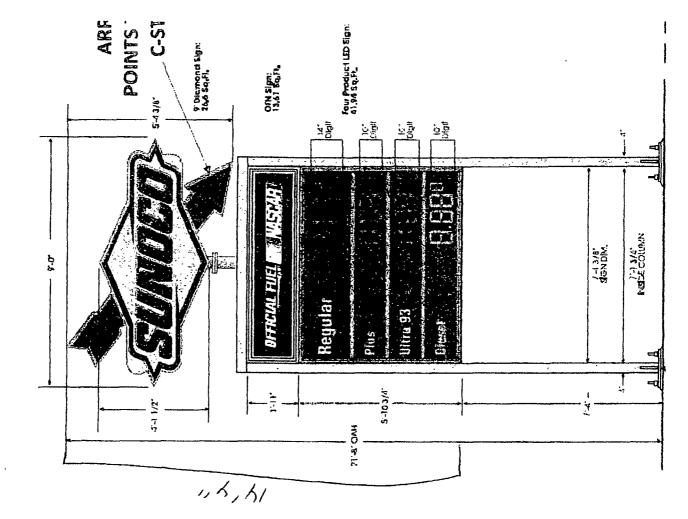

# Scope of Work:

Install standard size 7′ Sunoco sign system with 9′ diamond, 7′ OFN, & 7′ 4-product (Reg/Plus/Ultra/Dsl) LED pricer cabinet. This option has 14″ regular digits & 10″ Plus/Ultra/Dsl digits. Paint sign poles/base plates etc Sunoco Onyx Gray.

Square Footage Totals: **Existing:** TBV sq ft

Proposed: 82.15 sq ft

Proposed MID