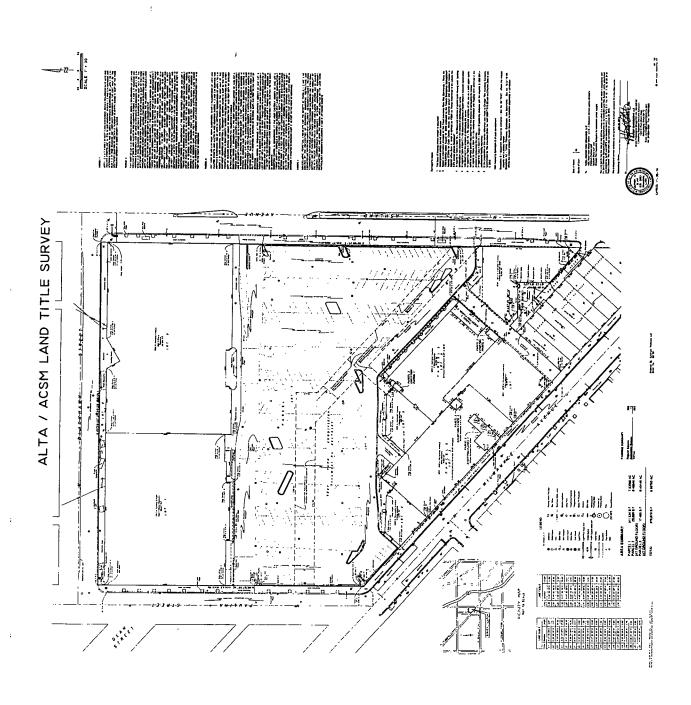

#### **COUNCIL ORDER**

| RE: Approval of sign over 100 square feet in area or over 24 feet above grade                                                                                                                                                                                                                                                                                                                                          |
|------------------------------------------------------------------------------------------------------------------------------------------------------------------------------------------------------------------------------------------------------------------------------------------------------------------------------------------------------------------------------------------------------------------------|
| ORDERED, that the City Council hereby approves the following sign application submitted by:                                                                                                                                                                                                                                                                                                                            |
| Applicant*: Wicker Park Commons                                                                                                                                                                                                                                                                                                                                                                                        |
| (* The Applicant is the owner of the real property or the business tenant of the real property. Do not list the sign contractor, sign erector, sign company or advertising entity in the above space.)                                                                                                                                                                                                                 |
| This Order approves the following sign in accordance with Municipal Code of Chicago Section 13-20-680:                                                                                                                                                                                                                                                                                                                 |
| Address of Sign: 1300 N Ashland Chicago, IL 606 22                                                                                                                                                                                                                                                                                                                                                                     |
| Zoning District: PD300                                                                                                                                                                                                                                                                                                                                                                                                 |
| DOB Sign Permit Application #: 100716458                                                                                                                                                                                                                                                                                                                                                                               |
| Sign Details:  1. On-premise X OR Off-premise                                                                                                                                                                                                                                                                                                                                                                          |
| 2. Static sign X OR Dynamic-image display sign                                                                                                                                                                                                                                                                                                                                                                         |
| 3. Number of sign faces 2                                                                                                                                                                                                                                                                                                                                                                                              |
| 4. Projecting over the public way No   If yes, Public Way Use #:                                                                                                                                                                                                                                                                                                                                                       |
| 5. Dimensions: Length $\frac{10}{10}$ feet $\frac{6}{10}$ inches Height $\frac{23}{10}$ feet $\frac{10}{10}$ inches                                                                                                                                                                                                                                                                                                    |
| Total square feet in area: $\frac{242}{}$ feet $\frac{0}{}$ inches                                                                                                                                                                                                                                                                                                                                                     |
| 6. Height above grade: 31 feet 5-1/2 inches                                                                                                                                                                                                                                                                                                                                                                            |
| 7. Elevation (side of building or lot where the sign will be erected): Milwaukee Ave frontage                                                                                                                                                                                                                                                                                                                          |
| 8. Name of Sign Contractor/Erector: Doyle Signs, Inc                                                                                                                                                                                                                                                                                                                                                                   |
| To be legal, such sign shall comply with all provisions of Title 17 of the Chicago Municipal Code ("Zoning Ordinance") and all other provisions of the Municipal Code governing the permitting, construction and maintenance and removal of signs and sign structures. Failure of the applicant and the applicant's successors to comply shall be grounds for invalidation or revocation of the sign permit.  Alderman |
|                                                                                                                                                                                                                                                                                                                                                                                                                        |

# CITY OF CHICAGO SIGN PERMIT APPLICATION CONTINUED

Section 3 continued

| Dimensions of Sign Structure (i.e. cabinet, frame, awning, canopy)                                                                                                                          |
|---------------------------------------------------------------------------------------------------------------------------------------------------------------------------------------------|
| Length: 10 Feet 6 Inches Height: 23 Feet 0 Inches Depth: 2 Feet 10 Inches                                                                                                                   |
| Area: 242 Sq Ft. Weight: 900 lbs.                                                                                                                                                           |
| Shape of Sign: Regular                                                                                                                                                                      |
| Sign Height above Grade:                                                                                                                                                                    |
| From Grade to Bottom of sign or sign structure, whichever is lowest:8Ft.                                                                                                                    |
| From Grade to Top of sign or sign structure, whichever is highest:31' 6"Ft.                                                                                                                 |
| Is City Council Order required?*   ✓ Yes □ No                                                                                                                                               |
| *All signs in excess of 100 Square Feet in area OR in excess of 24 feet above grade require a City Council Order pursuant to Section 13-20-680 of the Municipal Code of Chicago             |
| Dimension of Sign Elements pursuant to Section 17-12-0601 of the Chicago Zoning Ordinance:                                                                                                  |
| Length: 10 Feet 6 Inches Height: 23 Feet 0 inches Area: 242 Sq Ft.                                                                                                                          |
| Electrical Contractor will install: Feeders: ☐ Yes ☐ No Customer Leads: ☒ Yes ☐ No                                                                                                          |
| Number of Lamps: 500 Total Wattage: 940 Type of Lamp: LED                                                                                                                                   |
| Number of Ballast/Transformers: 3 Input of Transformers: 120                                                                                                                                |
| Type of Switch: Toggle Location of Switch: Outside Sign                                                                                                                                     |
| Static:   ✓ Yes □ No                                                                                                                                                                        |
| Illuminated: ☑ Yes □ No                                                                                                                                                                     |
| If yes - External Internal_X                                                                                                                                                                |
| <b>Dynamic Image Display:</b> ☐ Yes ☒ No (An affidavit of compliance is required for all dynamic image display signs pursuant to Section 13-20-675(d)(2) of the Municipal Code of Chicago.) |
| Max Nits Max Foot Candles Message Time (Screen Hold):seconds  Self Dimming Capability: □ Yes □ No                                                                                           |
| What is the total of the sign face area devoted to dynamic image display? Sq Ft.                                                                                                            |
| Section 4 - Zoning Information                                                                                                                                                              |
| Zoning District or Planned Development #: PD 300                                                                                                                                            |
| Is sign located in a special sign district? ☐ Yes ☒ No                                                                                                                                      |
| If yes: ☐ Michigan Avenue Corridor ☐ Oak Street Corridor ☐ State Street/Wabash Avenue Corridor                                                                                              |
| Total Street frontage of Zoning Lot: 2296 (Ft.)                                                                                                                                             |
| Total Area of new sign: 242 (Sq Ft.) Gross Area of all proposed signs: 484 (Sq Ft.)                                                                                                         |
| Total Area of all existing signs on Zoning Lot:1405 (Sq Ft.)                                                                                                                                |
| Picture or rendering must be attached depicting sign placement with before and after view.  Section 4 continues on next page                                                                |