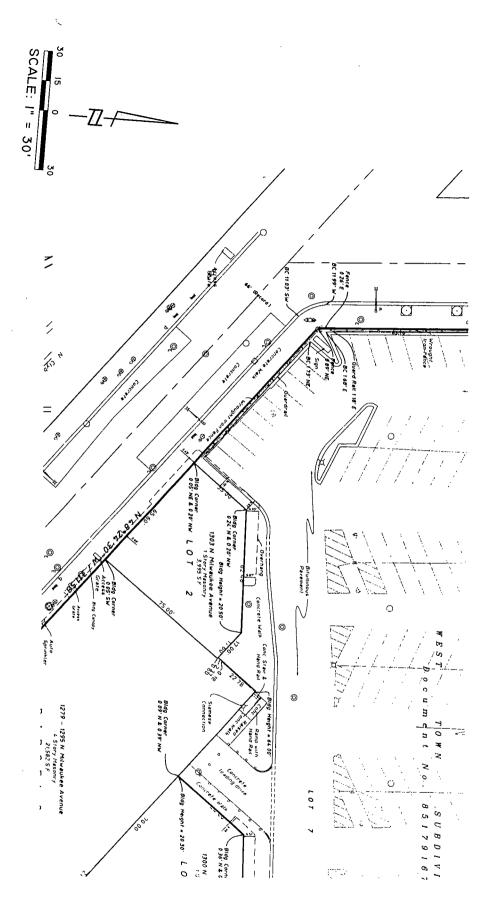

#### **COUNCIL ORDER**

| RE: Approval of sign over 100 square feet in area or over 24 feet above grade                                                                                                                                                                                                                                                                                                                                          |
|------------------------------------------------------------------------------------------------------------------------------------------------------------------------------------------------------------------------------------------------------------------------------------------------------------------------------------------------------------------------------------------------------------------------|
| ORDERED, that the City Council hereby approves the following sign application submitted by:                                                                                                                                                                                                                                                                                                                            |
| Applicant*: Wicker Park Commons                                                                                                                                                                                                                                                                                                                                                                                        |
| (* The Applicant is the owner of the real property or the business tenant of the real property. Do not list the sign contractor, sign erector, sign company or advertising entity in the above space.)                                                                                                                                                                                                                 |
| This Order approves the following sign in accordance with Municipal Code of Chicago Section 13-20-680:                                                                                                                                                                                                                                                                                                                 |
| Address of Sign: 1300 N Ashland Chicago, IL 606 22                                                                                                                                                                                                                                                                                                                                                                     |
| Zoning District: PD300                                                                                                                                                                                                                                                                                                                                                                                                 |
| DOB Sign Permit Application #: 100716458                                                                                                                                                                                                                                                                                                                                                                               |
| Sign Details:  1. On-premise X OR Off-premise                                                                                                                                                                                                                                                                                                                                                                          |
| 2. Static sign X OR Dynamic-image display sign                                                                                                                                                                                                                                                                                                                                                                         |
| 3. Number of sign faces 2                                                                                                                                                                                                                                                                                                                                                                                              |
| 4. Projecting over the public way No   If yes, Public Way Use #:                                                                                                                                                                                                                                                                                                                                                       |
| 5. Dimensions: Length $\frac{10}{10}$ feet $\frac{6}{10}$ inches Height $\frac{23}{10}$ feet $\frac{10}{10}$ inches                                                                                                                                                                                                                                                                                                    |
| Total square feet in area: $\frac{242}{}$ feet $\frac{0}{}$ inches                                                                                                                                                                                                                                                                                                                                                     |
| 6. Height above grade: 31 feet 5-1/2 inches                                                                                                                                                                                                                                                                                                                                                                            |
| 7. Elevation (side of building or lot where the sign will be erected): Milwaukee Ave frontage                                                                                                                                                                                                                                                                                                                          |
| 8. Name of Sign Contractor/Erector: Doyle Signs, Inc                                                                                                                                                                                                                                                                                                                                                                   |
| To be legal, such sign shall comply with all provisions of Title 17 of the Chicago Municipal Code ("Zoning Ordinance") and all other provisions of the Municipal Code governing the permitting, construction and maintenance and removal of signs and sign structures. Failure of the applicant and the applicant's successors to comply shall be grounds for invalidation or revocation of the sign permit.  Alderman |
|                                                                                                                                                                                                                                                                                                                                                                                                                        |

# CITY OF CHICAGO SIGN PERMIT APPLICATION CONTINUED

Section 3 continued

| Dimensions of Sign Structure (i.e. cabinet, frame, awning, canopy)                                                                                                                          |
|---------------------------------------------------------------------------------------------------------------------------------------------------------------------------------------------|
| Length: 10 Feet 6 Inches Height: 23 Feet 0 Inches Depth: 2 Feet 10 Inches                                                                                                                   |
| Area: 242 Sq Ft. Weight: 900 lbs.                                                                                                                                                           |
| Shape of Sign: Regular                                                                                                                                                                      |
| Sign Height above Grade:                                                                                                                                                                    |
| From Grade to Bottom of sign or sign structure, whichever is lowest:8Ft.                                                                                                                    |
| From Grade to Top of sign or sign structure, whichever is highest:31' 6"Ft.                                                                                                                 |
| Is City Council Order required?*   ✓ Yes □ No                                                                                                                                               |
| *All signs in excess of 100 Square Feet in area OR in excess of 24 feet above grade require a City Council Order pursuant to Section 13-20-680 of the Municipal Code of Chicago             |
| Dimension of Sign Elements pursuant to Section 17-12-0601 of the Chicago Zoning Ordinance:                                                                                                  |
| Length: 10 Feet 6 Inches Height: 23 Feet 0 inches Area: 242 Sq Ft.                                                                                                                          |
| Electrical Contractor will install: Feeders: ☐ Yes ☐ No Customer Leads: ☒ Yes ☐ No                                                                                                          |
| Number of Lamps: 500 Total Wattage: 940 Type of Lamp: LED                                                                                                                                   |
| Number of Ballast/Transformers: 3 Input of Transformers: 120                                                                                                                                |
| Type of Switch: Toggle Location of Switch: Outside Sign                                                                                                                                     |
| Static:   ✓ Yes □ No                                                                                                                                                                        |
| Illuminated: ☑ Yes □ No                                                                                                                                                                     |
| If yes - External Internal_X                                                                                                                                                                |
| <b>Dynamic Image Display:</b> ☐ Yes ☒ No (An affidavit of compliance is required for all dynamic image display signs pursuant to Section 13-20-675(d)(2) of the Municipal Code of Chicago.) |
| Max Nits Max Foot Candles Message Time (Screen Hold):seconds  Self Dimming Capability: □ Yes □ No                                                                                           |
| What is the total of the sign face area devoted to dynamic image display? Sq Ft.                                                                                                            |
| Section 4 - Zoning Information                                                                                                                                                              |
| Zoning District or Planned Development #: PD 300                                                                                                                                            |
| Is sign located in a special sign district? ☐ Yes ☒ No                                                                                                                                      |
| If yes: ☐ Michigan Avenue Corridor ☐ Oak Street Corridor ☐ State Street/Wabash Avenue Corridor                                                                                              |
| Total Street frontage of Zoning Lot: 2296 (Ft.)                                                                                                                                             |
| Total Area of new sign: 242 (Sq Ft.) Gross Area of all proposed signs: 484 (Sq Ft.)                                                                                                         |
| Total Area of all existing signs on Zoning Lot:1405 (Sq Ft.)                                                                                                                                |
| Picture or rendering must be attached depicting sign placement with before and after view.  Section 4 continues on next page                                                                |