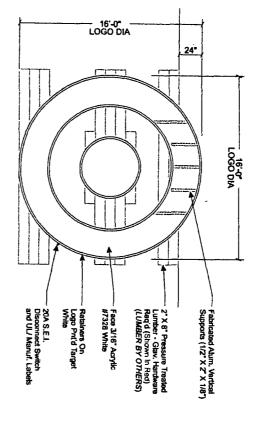

ENGINEER SEAL:

MAX DESKON YEARD SPEED NO MPH EXPOSURE C

VINYL / LAYOUT ROUTING / KNIFE ENGINEERING SHOP

16' - 0" Bullseye - Elevation - (Sign Ext.06) SCALE: 1/4" = 1' 0"

Square Footage: 256 sq ft (1x Box)

ELECTRICAL LOAD

18' LOGO
(5) Amps @ 120 Volts
ELECTRICAL REQVITS
(1) 20 Amps/120 Volt Circuits

2. Letter To Letter Wiring & Final Primary Hook-up
By Others.
3. Sign Shall Be U.L. Listed.
4. Mounting Hardware By Sign Installer.
5. Full Size Drilling Template Furnished With Sign.
Note: This sign is intended to be resided in accordance with the requirements of Ancies 600 of the National Electrical Code and/or other applicable local codes.
This includes proper grounding and boarding of the sign.