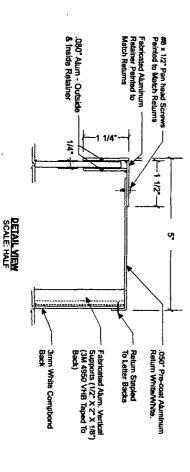

# TYP. LOGO CROSS SECTION SCALE: 1-1/2" =1'0"

Target White MP LVG 202 Gloss

THE R M DOCUMENT STORM LODGE MANAGEMENT OF THE PART THE PROPERTY OF THE STREET PART THE PROPERTY OF THE PART TH

MAX DESION WIND SPEED TO MPH