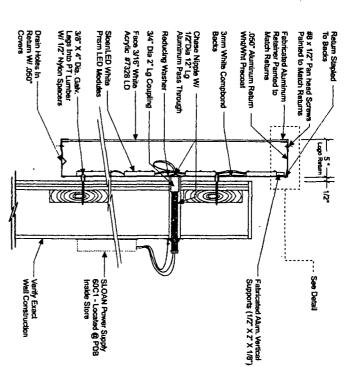

ELECTRICAL LOAD

18' LOGO
(5) Amps @ 120 Volts
ELECTRICAL REQVITS
(1) 20 Amps/120 Volt Circuits

2. Letter To Letter Wiring & Final Primary Hook-up
By Others.
3. Sign Shall Be U.L. Listed.
4. Mounting Hardware By Sign Installer.
5. Full Size Drilling Template Furnished With Sign.
Note: This sign is intended to be resided in accordance with the requirements of Ancies 600 of the National Electrical Code and/or other applicable local codes.
This includes proper grounding and boarding of the sign.