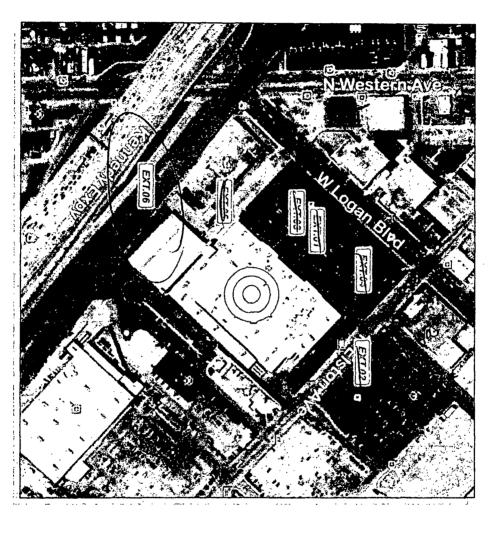

#### **Document Tracking Sheet**

**Meeting Date:** 9/6/2017

Sponsor(s): Moreno (1)

Type: Order

Issuance of permits for sign(s)/signboard(s) at 2656 N Elston Ave - southwest elevation Title:

Committee on Zoning, Landmarks and Building Standards **Committee(s) Assignment:** 

## COUNCIL ORDER

| RE: Approval of sign over 100 square feet in area or over 24 feet above grade                                                                                                                                                                                                                                                                                                                                |  |  |  |  |  |  |  |
|--------------------------------------------------------------------------------------------------------------------------------------------------------------------------------------------------------------------------------------------------------------------------------------------------------------------------------------------------------------------------------------------------------------|--|--|--|--|--|--|--|
| ORDERED, that the City Council hereby approves the following sign application submitted by:                                                                                                                                                                                                                                                                                                                  |  |  |  |  |  |  |  |
| Applicant*: Target                                                                                                                                                                                                                                                                                                                                                                                           |  |  |  |  |  |  |  |
| (* The Applicant is the owner of the real property or the business tenant of the real property. Do not list the sign contractor, sign erector, sign company or advertising entity in the above space.)                                                                                                                                                                                                       |  |  |  |  |  |  |  |
| This Order approves the following sign in accordance with Municipal Code of Chicago Section 13-20-680:                                                                                                                                                                                                                                                                                                       |  |  |  |  |  |  |  |
| Address of Sign: 2656 N. Elston Ave Chicago, IL 606 47                                                                                                                                                                                                                                                                                                                                                       |  |  |  |  |  |  |  |
| Zoning District: PD 526                                                                                                                                                                                                                                                                                                                                                                                      |  |  |  |  |  |  |  |
| DOB Sign Permit Application #: 100716769                                                                                                                                                                                                                                                                                                                                                                     |  |  |  |  |  |  |  |
| Sign Details:  1. On-premise X OR Off-premise                                                                                                                                                                                                                                                                                                                                                                |  |  |  |  |  |  |  |
| 2. Static sign X OR Dynamic-image display sign                                                                                                                                                                                                                                                                                                                                                               |  |  |  |  |  |  |  |
| 3. Number of sign faces                                                                                                                                                                                                                                                                                                                                                                                      |  |  |  |  |  |  |  |
| 4. Projecting over the public way No (Yes or No) If yes, Public Way Use #:                                                                                                                                                                                                                                                                                                                                   |  |  |  |  |  |  |  |
| 5. Dimensions: Length 16 feet inches Height 16 feet inches                                                                                                                                                                                                                                                                                                                                                   |  |  |  |  |  |  |  |
| Total square feet in area: 256 feet inches                                                                                                                                                                                                                                                                                                                                                                   |  |  |  |  |  |  |  |
| 6. Height above grade: 26 feet inches                                                                                                                                                                                                                                                                                                                                                                        |  |  |  |  |  |  |  |
| 7. Elevation (side of building or lot where the sign will be erected): Southwest                                                                                                                                                                                                                                                                                                                             |  |  |  |  |  |  |  |
| 8. Name of Sign Contractor/Erector: Modern Signs, Inc.                                                                                                                                                                                                                                                                                                                                                       |  |  |  |  |  |  |  |
| To be legal, such sign shall comply with all provisions of Title 17 of the Chicago Municipal Code ("Zoning Ordinance") and all other provisions of the Municipal Code governing the permitting, construction and maintenance and removal of signs and sign structures. Failure of the applicant and the applicant's successors to comply shall be grounds for invalidation or revocation of the sign permit. |  |  |  |  |  |  |  |
| Selow 1                                                                                                                                                                                                                                                                                                                                                                                                      |  |  |  |  |  |  |  |
| Alderman Ward                                                                                                                                                                                                                                                                                                                                                                                                |  |  |  |  |  |  |  |

LOCATION:

2656 N. Elston Ave. Chkago, IL 60647

MAX DESIGN WINDS SPEED 90 MPH EXPOSURE C

PROPOSED GARAGE SIGNAGE ELEVATION
SCALE: NTS

707 West Spring Gerden Street Palmyra, New Jersey 06065

| B68868 | SHEET:<br>3 of 16 | REVISION<br>Number:  | DRAWN BY: | DATE:<br>6/23/16 | LOCATION:<br>2656 N.<br>Chicago,                      | SIGN TYPE:<br>Varies | ,08 NUMBER:<br>T0942 | CUSTOMER: | Phone: 658.<br>Fax: 858.628<br>www.phillad |
|--------|-------------------|----------------------|-----------|------------------|-------------------------------------------------------|----------------------|----------------------|-----------|--------------------------------------------|
| 68     | 6                 | :<br>Date<br>6/20/17 | у;        | 16               | )CATION:<br>2656 N. Elston Ave.<br>Chicago, fl. 69647 | ω i <u>i</u>         | BER:                 | SET .     | 6.829.1468<br>29.8549<br>delphiastyn.com   |
|        | ENG DEPT          | By.                  |           |                  |                                                       |                      |                      | ļ         |                                            |