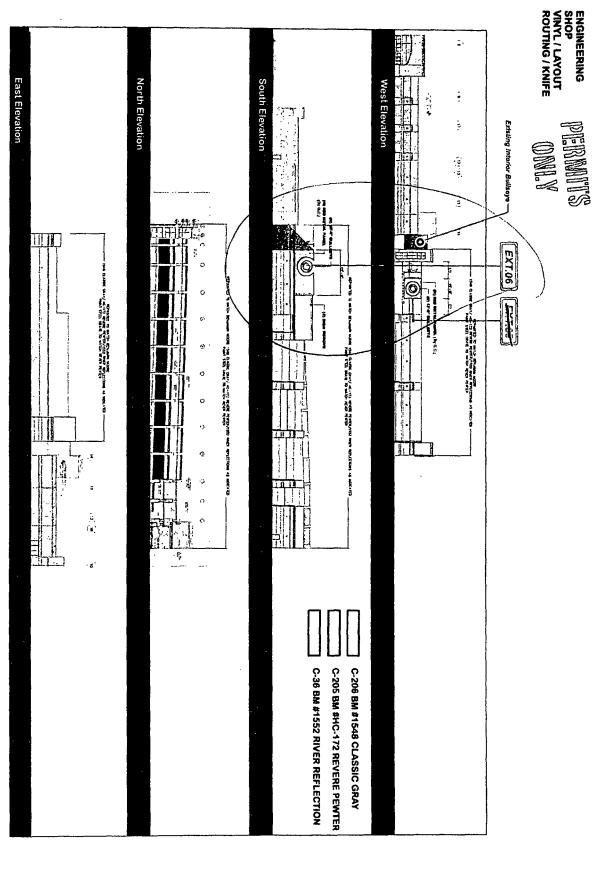

ENGINEER SEAL:

MAX DESKON YEARD SPEED NO MPH EXPOSURE C

VINYL / LAYOUT ROUTING / KNIFE ENGINEERING SHOP

16' - 0" Bullseye - Elevation - (Sign Ext.06) SCALE: 1/4" = 1' 0"

Square Footage: 256 sq ft (1x Box)